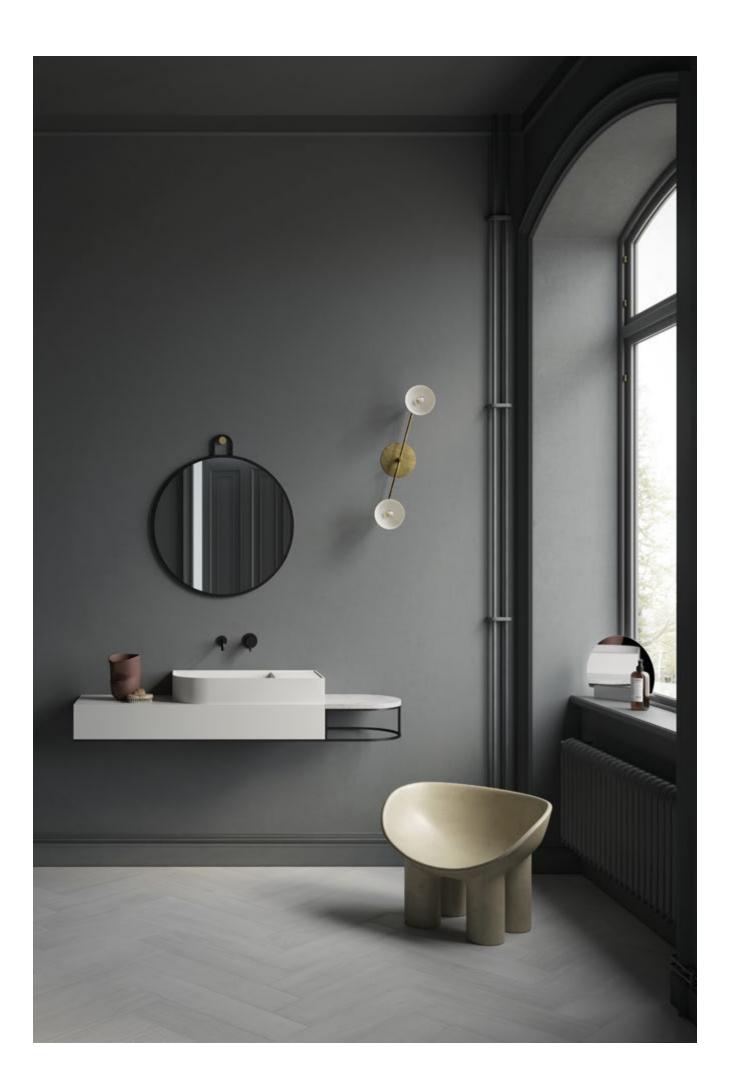

# Frame Collection

by Norm Architects

Frame is a modular system of bathroom consoles and furniture. Winner of EDIDA prize 2017 for bathroom category, the collection features a straight and minimalist design, turning in a delicate piece with a Nordic allure. A flexible system consisting of a number of graphic frames, customisable depending on your needs and with a functional purpose.

The main structure is designed to accommodate the basin as well as a counter top in various materials. Thanks to its versatility, Frame is a perfect solution for any living space.

Frame / console Float / mirror