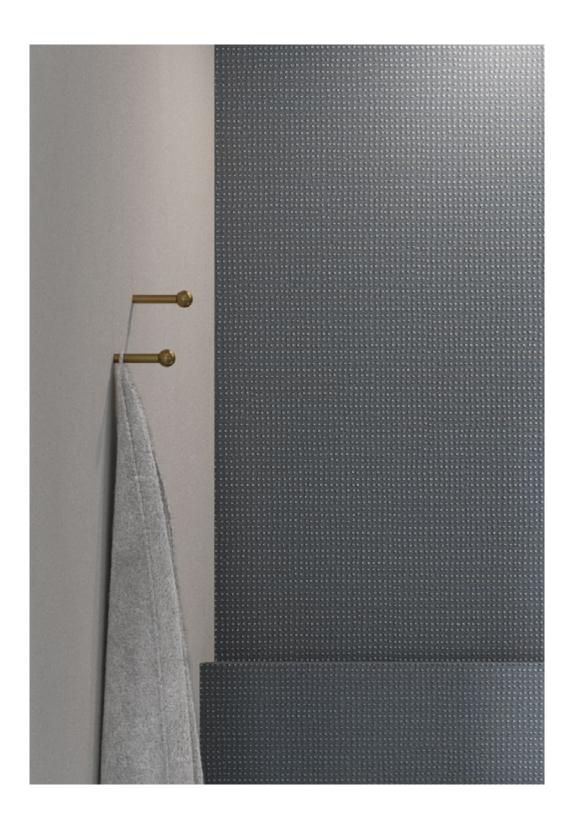

#### Nouveau Accessories

Nouveau collection enriches with a whole line of bathroom accessories: towel holders, paper holders both freestanding and wall mounted, hooks, shelves and two make-up mirrors. Also Nouveau accessories feature simple geometries such as spheres, rectangles and cylinders. The brass sphere works as a decorative detail and as a functional element at the same time.