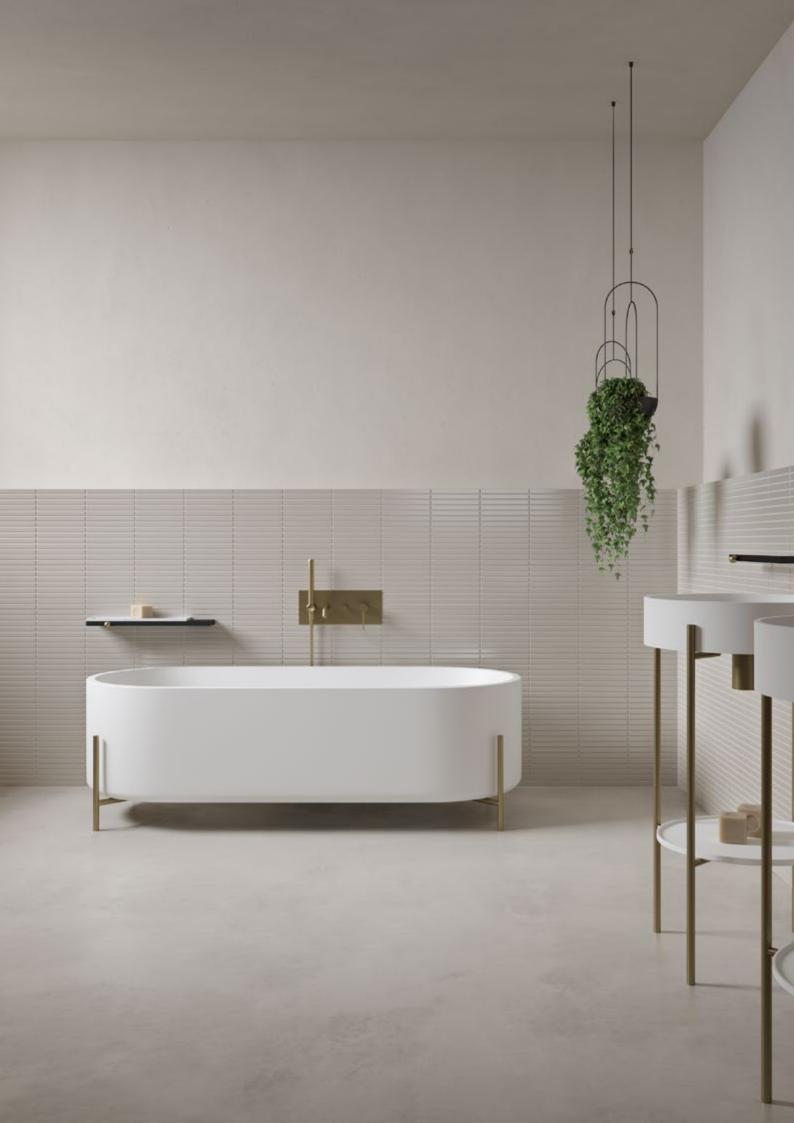

## Nouveau Collection

by Bernhardt & Vella

A collection of washbasins, cabinets, mirrors and accessories featuring geometric and sinuous lines, born from a balance of basic and classic shapes such as circles, semi-circles and parallelepipeds, creating a game of volumes in a succession of full and empty spaces. Freely inspired by early 20th century Art Déco, the collection takes refined suggestions from that era and reworks them with the taste and sensitivity of a contemporary perspective.

Nouveau / washbasin

"We've translated a serene and discrete elegance into purity, balance of lines and shapes, lightness and airiness. Probably our more feminine side turning into a sweet, soft, but also contemporary and pragmatic sign."

#### Nouveau Accessories

Nouveau collection enriches with a whole line of bathroom accessories: towel holders, paper holders both freestanding and wall mounted, hooks, shelves and two make-up mirrors. Also Nouveau accessories feature simple geometries such as spheres, rectangles and cylinders. The brass sphere works as a decorative detail and as a functional element at the same time.