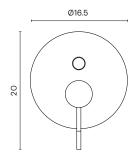

#### MLA SLEEK - Basin mixer

#### **MATERIALS**

Brass

#### **COLOURS**

Matt Black