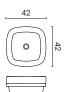

#### **ROUND**

by Mist-o

#### **MATERIALS**

Glazed ceramic

#### **COLOURS**

White