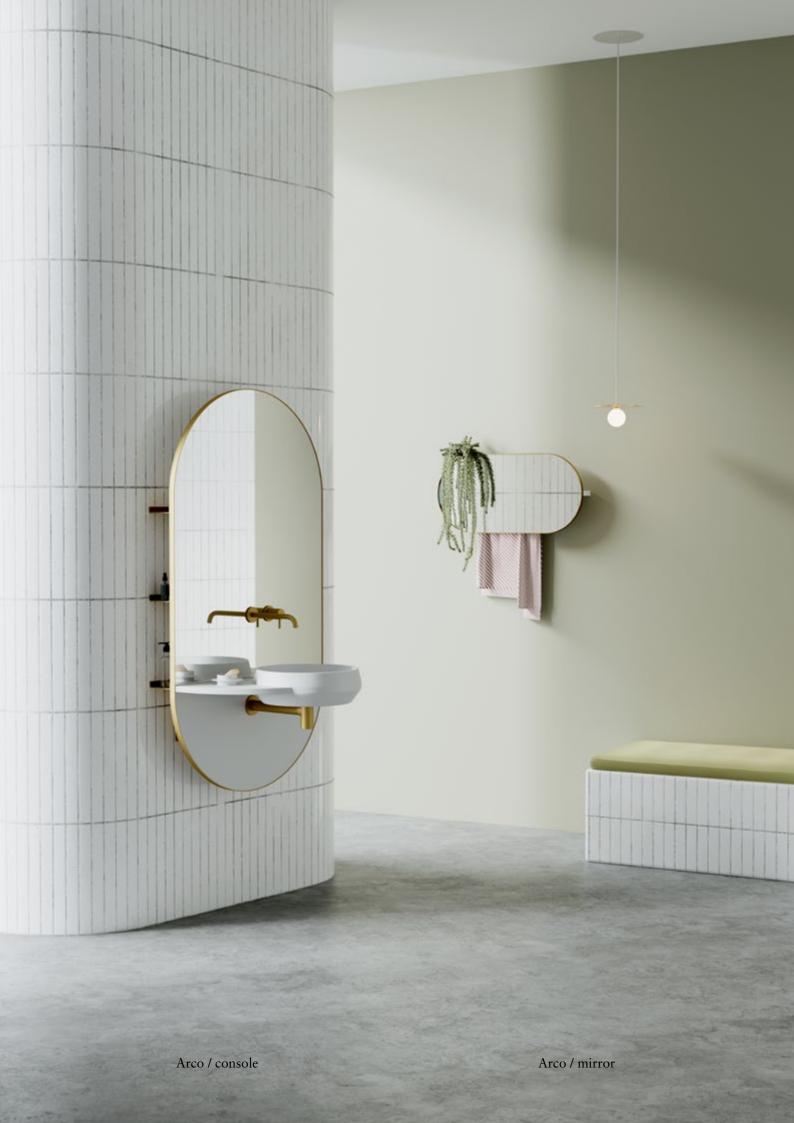

## Arco Collection

by Mut

Arco is a product characterized by functional versatility and material blend. Conceived for the bathroom, Arco can turn into a design for many spaces by adding or taking off different elements. Arco is available in matt black and brushed brass, with an integrated mirror and a shelving system hiding on the back which increases the functionality of the object.

#### Arco S

Arco S is an elegant round console. Like the original it features a hidden shelving system on the back to store small objects along with a washbasin and taps, it has also been conceived in a home version, as a unique vanity console or a piece of furniture for the entrance of your home.

Arco S / console Arco S / mirror