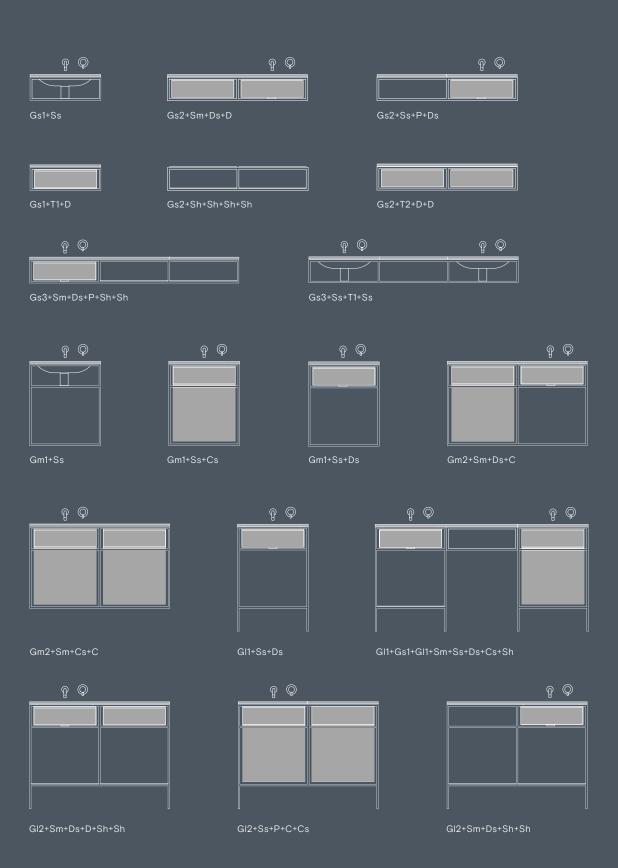

### Product Overview

Consoles & Vanity units 105
Washbasins 115
Bathtubs 121
Storage units 125
Mirrors 131
Seatings 137
Accessories 141
Lamps 147
Tapware 151

# Consoles & Vanity Units

#### **ARCO**

by Mut

#### ARCO S

#### **BLANK**

by Ex.t

Measure and finish customisable

#### **BLANK SHELF**

by Ex.t

Measure and finish customisable

#### **FRAME**

by Norm Architects

Multifunctional system

#### **EILEEN**

by Ex.t

#### **GUS**

by Michael Hilgers

#### **RAY**

by Michael Hilgers

#### **NOUVEAU**

by Bernhardt & Vella

Multifunctional system

#### **RIBBON**

by Sebastian Herkner

#### **STAND**

by Norm Architects

#### **LOW TRAYS**