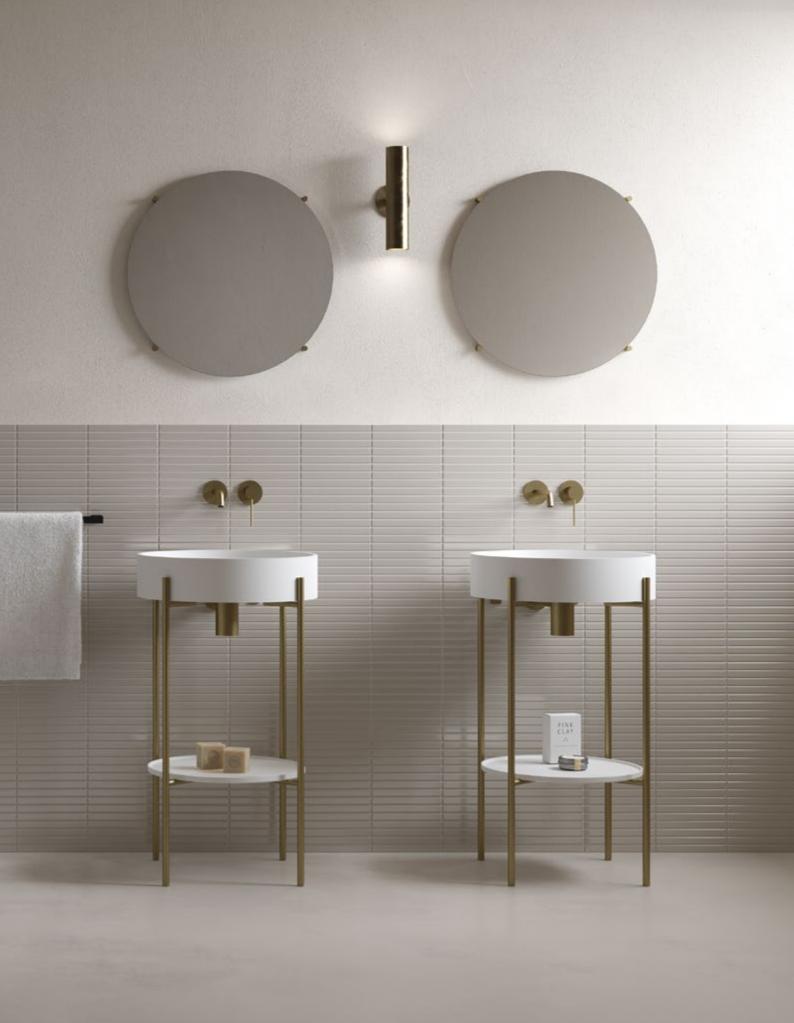

### Nudo Collection

by Mut

Nudo is a multifunctional wall mounted or hanging system.

Featuring different modules in two dimensions and a light airy metal structure available in black, brushed brass and steel, it is a versatile object conceived to meet many interior requirements.

A series of accessories like mirrors, containers and trays complete the compositions turning Nudo into a functional dividing element as well as a shelving system; towel hanger or a vanity mirror depending on your needs.