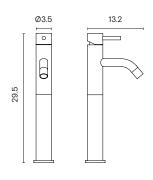

er



#### THSO

Towel hanger with soap holder



#### **MATERIALS**

Matt varnished metal Brass

#### **COLOURS**



#### **THSH**

Towel hanger with shelf



#### **MATERIALS**

Matt varnished metal Brass Black Marquinia marble Calacatta Vagli marble LivingTec®

#### **COLOURS**

Black

White

#### SH

Shelf

2.5



#### **MATERIALS**

Matt varnished metal Brass

Black Marquinia marble Calacatta Vagli marble LivingTec®

#### **COLOURS**



White



#### **NOUVEAU**

by Bernhardt & Vella





16-B

20

16-C

41

16-D

152 IS

16-A

\_\_\_\_\_ 13











# Lamps

**FUSE** 

by Note Design Studio



#### **RASO**

by Sebastian Herkner







# **Tapware**

#### **SLEEK**

Tapware

#### ML SLEEK - Basin mixer



# MATERIALS



#### **COLOURS**



Matt Black

#### MLA SLEEK - Basin mixer



#### **MATERIALS**

Brass

#### **COLOURS**



Matt Black

#### MLP SLEEK - Basin mixer





MATERIALS

Brass



Chrome

#### MLP SMALL SLEEK - Basin mixer





MATERIALS

Brass





Matt Black

#### MB SLEEK - Bidet mixer





MATERIALS

Brass





Matt Black

#### MV SLEEK - Bathshower mixer





# MATERIALS

Brass



Chrome

Matt Black

#### MD SLEEK - Bathshower mixer





MATERIALS

Brass

#### COLOURS

Chrome

#### MVT SLEEK - Thermostatic bathshower mixer





**MATERIALS** 

Brass

#### **COLOURS**

Chrome

## BO SLEEK - Bath spout



MATERIALS

Brass

#### **COLOURS**

\_

Chrome

### MVP SLEEK - Bath mixer





MATERIALS

Brass

# COLOURS



Chrome



Matt Black

#### SO20 SLEEK - Shower head



**MATERIALS**Brass

COLOURS

Chrome

Matt Black

#### SO30 SLEEK - Shower head



M