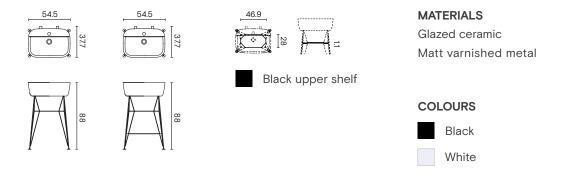

#### ARCO S

by Mut

#### **MATERIALS**

Varnished metal Brass LivingTec®

#### **COLOURS**

Brass

101.5

][₫