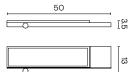

#### SH

Shelf

2.5

#### **MATERIALS**

Matt varnished metal Brass

Black Marquinia marble Calacatta Vagli marble LivingTec®

#### **COLOURS**

White