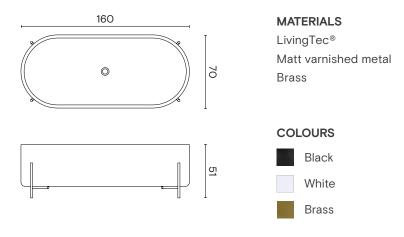

**NOUVEAU**

by Bernhardt & Vella



#### **PLATEAU**

by Sebastian Herkner



#### WITH COLUMN



#### **RIBBON SQUARE**

by Sebastian Herkner



#### **MATERIALS**

LivingTec® Satin steel

#### **COLOURS**



#### **ROUND**

by Mist-o



#### **MATERIALS**

Glazed ceramic

#### **COLOURS**



White

#### **STAND**

by Norm Architects





12

#### OVAL



#### **SMALL PLATES**



#### **MATERIALS**

LivingTec®

#### **COLOURS**



#### **STEP**

by Note Design Studio



#### **MATERIALS**

Glazed ceramic Natural oak

#### COLOURS





**WET** 

by Studio 63







# **Bathtubs**

#### **APRIL**

by Ex.t



#### **JUNE**

by Ex.t



#### **PLATEAU**

by Sebastian Herkner



MATERIALS

LivingTec®

COLOURS

White

#### **RIBBON**

by Sebastian Herkner



#### **STAND**

by Norm Architects





# **Storage Units**

#### ARCO S

by Mut



#### **MATERIALS**

Varnished metal Brass LivingTec®

#### **COLOURS**



Brass

101.5

][₫

#### **FELT**

59.5

by Norm Architects

] [ವ







#### **MATERIALS**

Matt varnished metal

#### **COLOURS**







#### **FRAME**

by Norm Architects

COMP #4





#### **MATERIALS**

Varnished ash Mirror glass

#### COLOURS



#### **FELT**

by Norm Architects

Wall modular system

In addition to Felt compositions, the two grids of Felt modular system can be combined with any Felt accessory as needed.

#### **ELEMENTS**



#### NUDO

by Mut

Hanging / Wall mounted modular system

#### **ELEMENTS**



### **NUDO** by Mut

Hanging / Wall mounted modular system

#### **COMPOSITIONS**

Nudo's grids can be combined with any accessory as needed.





#