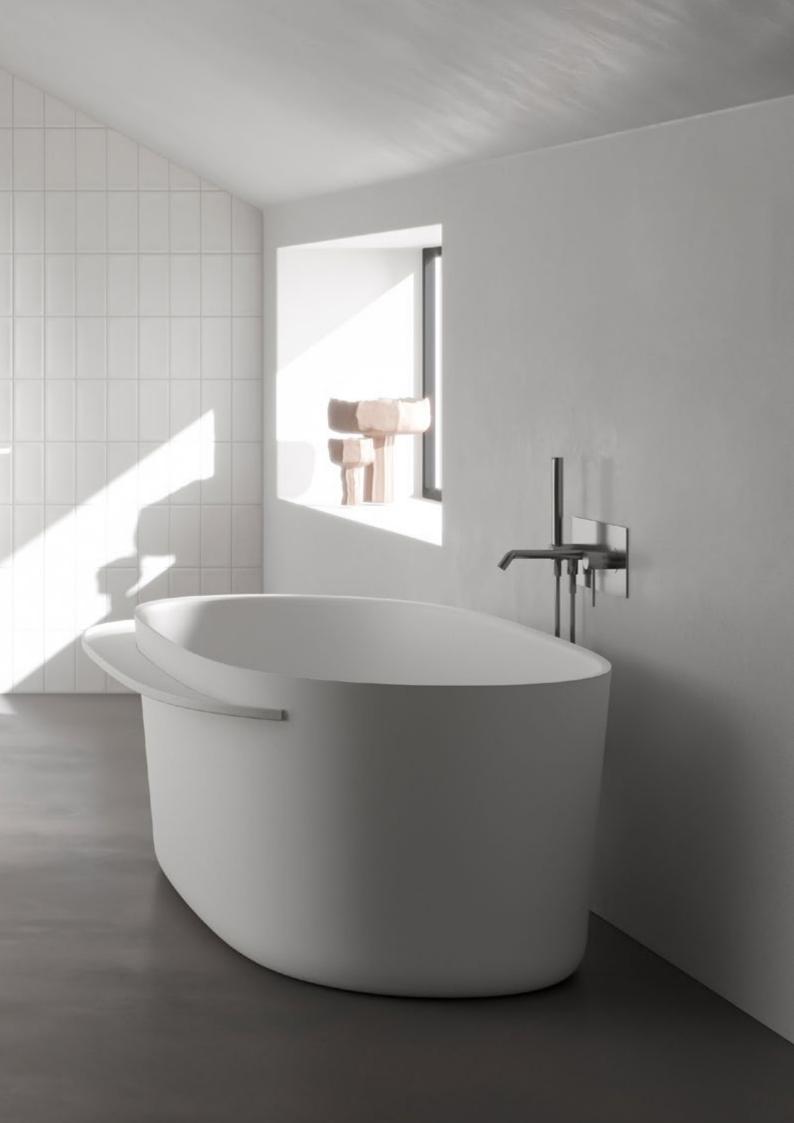

## Ribbon Collection

by Sebastian Herkner

Featuring a bathtub and washbasins Ribbon collection is designed by Sebastian Herkner. The concept is developed starting from the metal band put under the washbasin which combines support functionality and aesthetic along with giving brightness and refinement to the product. From here the featured materials merge together creating a contemporary product with a strong personality.

## Ribbon Square

Sebastian Herkner enriches Ribbon collection with Ribbon Square: a square-shaped wall-mounted washbasin of small dimensions, designed for cosy spaces. Like the oval sink and the bathtub, Ribbon Square features functional and aesthetic elements that give brightness and sophistication to the product.