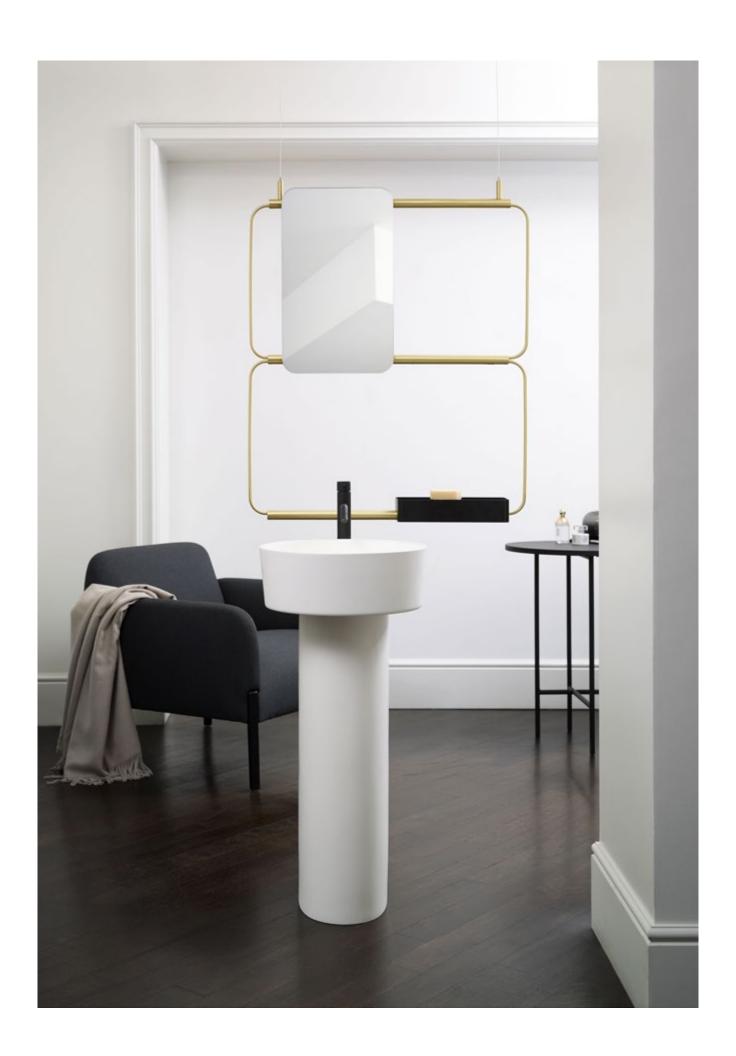

### Nudo Collection

by Mut

Nudo is a multifunctional wall mounted or hanging system.

Featuring different modules in two dimensions and a light airy metal structure available in black, brushed brass and steel, it is a versatile object conceived to meet many interior requirements.

A series of accessories like mirrors, containers and trays complete the compositions turning Nudo into a functional dividing element as well as a shelving system; towel hanger or a vanity mirror depending on your needs.