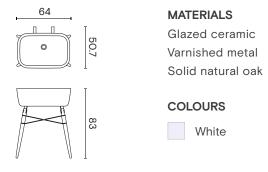

## Ribbon Collection

by Sebastian Herkner

Featuring a bathtub and washbasins Ribbon collection is designed by Sebastian Herkner. The concept is developed starting from the metal band put under the washbasin which combines support functionality and aesthetic along with giving brightness and refinement to the product. From here the featured materials merge together creating a contemporary product with a strong personality.

## Ribbon Square

Sebastian Herkner enriches Ribbon collection with Ribbon Square: a square-shaped wall-mounted washbasin of small dimensions, designed for cosy spaces. Like the oval sink and the bathtub, Ribbon Square features functional and aesthetic elements that give brightness and sophistication to the product.