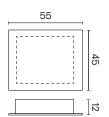

## **STAND**

by Norm Architects





12

#### OVAL



#### **SMALL PLATES**



#### **MATERIALS**

LivingTec®

#### **COLOURS**



#### **STEP**

by Note Design Studio



#### **MATERIALS**

Glazed ceramic Natural oak

#### COLOURS





**WET** 

by Studio 63







# **Bathtubs**

#### **APRIL**

by Ex.t



#### **JUNE**

by Ex.t



#### **PLATEAU**

by Sebastian Herkner



MATERIALS

LivingTec®

COLOURS

White

#### **RIBBON**

by Sebastian Herkner



#### **STAND**

by Norm Architects





# **Storage Units**

#### ARCO S

by Mut



#### **MATERIALS**

Varnished metal Brass LivingTec®

#### **COLOURS**



Brass

101.5

][₫

#### **FELT**

59.5

by Norm Architects

] [ವ







#### **MATERIALS**

Matt varnished metal

#### **COLOURS**







#### **FRAME**

by Norm Architects

COMP #4





#### **MATERIALS**

Varnished ash Mirror glass

#### COLOURS



#### **FELT**

by Norm Architects

Wall modular system

In addition to Felt compositions, the two grids of Felt modular system can be combined with any Felt accessory as needed.

#### **ELEMENTS**



#### NUDO

by Mut

Hanging / Wall mounted modular system

#### **ELEMENTS**



### **NUDO** by Mut

Hanging / Wall mounted modular system

#### **COMPOSITIONS**

Nudo's grids can be combined with any accessory as needed.





# Mirrors

#### **ARCO MIRROR**

by Mut



#### **BON BON MIRROR**

by Hiroshi Kawano



#### **FLOAT**

by Samuel Wilkinson



#### **GRAVITY**

by Samuel Wilkinson





#### **OVAL**



#### **MATERIALS**

Matt varnished steel

#### **COLOURS**



White

#### MAGNIFYING MIRROR









#### **NOUVEAU**