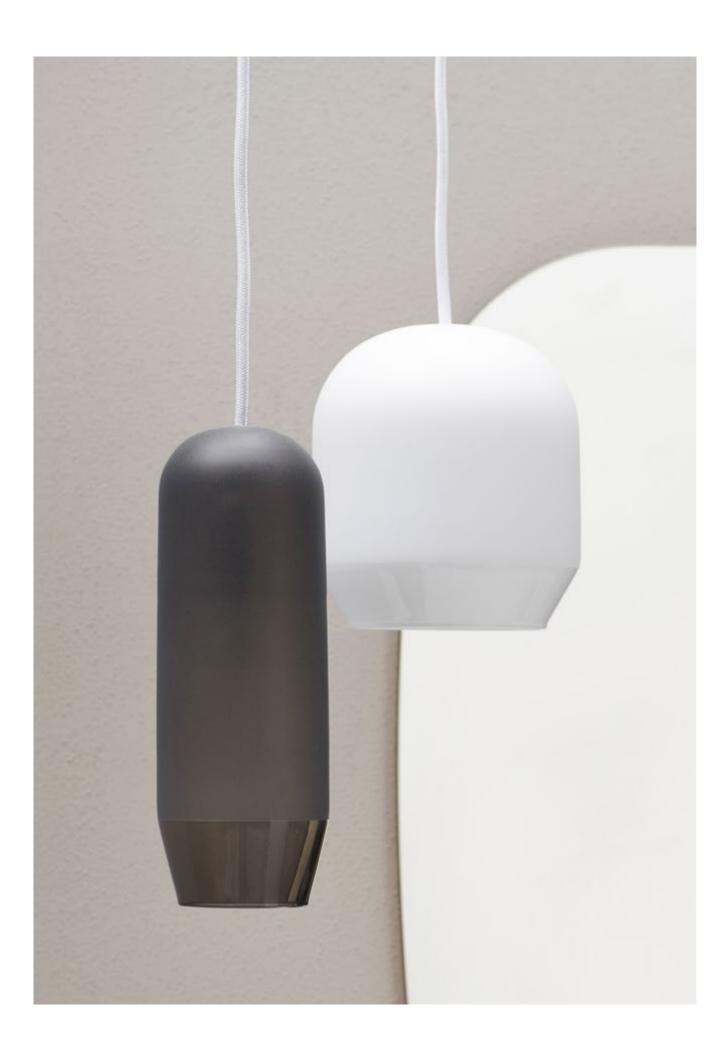

# Fuse Collection

by Note Design Studio

Fuse lamps designed in 2013 by Swedish studio Note Design Studio get enhanced of two new shades: green and brown. Fuse lamps combine Italian craftsmanship with the essence of Nordic aesthetics, in a perfect blend of materials and style. The sense of touch and the visual impact play a fundamental role in Fuse lamps design: the soft ceramic creates a stylistic continuum with the small wooden hat that lights up when the lamp is on, giving warmness to the whole room.