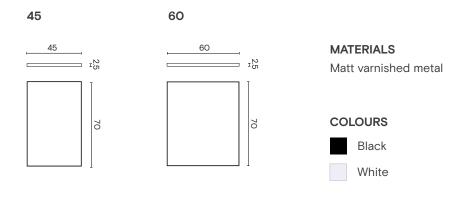

#### **BLANK**

by Ex.t

Measure and finish customisable

#### **MATERIALS**

Plywood natural oak Lacquered ash Varnished ash Smoaked oil oak

#### **COLOURS**

#### **BLANK SHELF**

by Ex.t

Measure and finish customisable