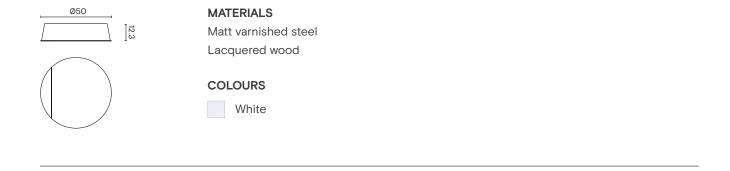

#### **ROUND**

by Mist-o

#### **MATERIALS**

Glazed ceramic

#### **COLOURS**

White