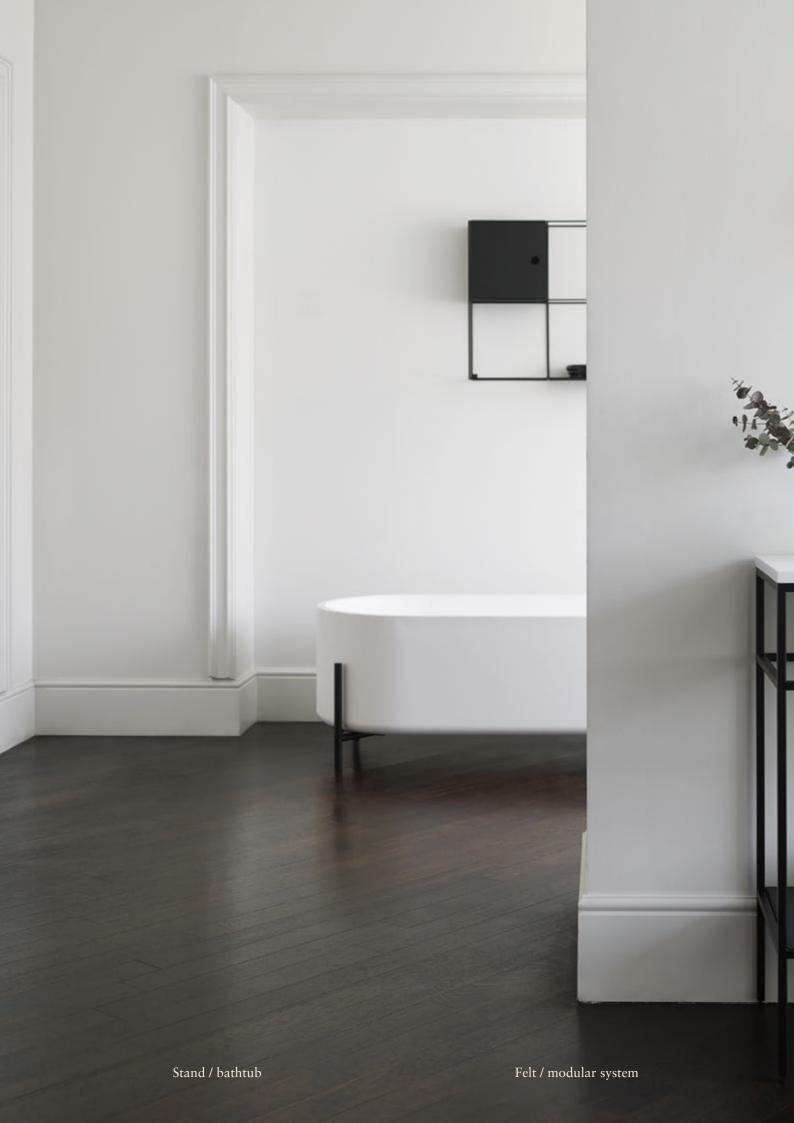

# Stand Collection

by Norm Architects

Iconic collection inspired by the Modernist style of 1920s and 1930s interiors, Stand design features the original spirit of Nordic design. Geometric purity, simple naturalness and sober authenticity coexist in a perfect balance between functionality and aesthetic, giving life to objects that are sculptural and elegant yet light and airy at the same time.

# Felt Collection

by Norm Architects

The word Felt in Danish means "field" or "frame", referring to the space created between a grid and various shelves. Felt is a modular wall mounted unit which can be used to hang small accessories such as bags and scarves, or used as a decorative element. Featuring a grid structure, Felt can be customised with shelves, round and squared mirrors as well as open or close storage modules. It's a multifunctional and versatile unit ideal to provide a lot of solutions for every living space.