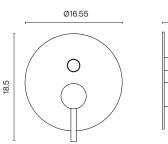

### SH

Shelf

2.5



#### **MATERIALS**

Matt varnished metal Brass

Black Marquinia marble Calacatta Vagli marble LivingTec®

#### **COLOURS**



White



#### **NOUVEAU**

by Bernhardt & Vella





16-B

20

16-C

41

16-D

152 IS

16-A

\_\_\_\_\_ 13











# Lamps

**FUSE** 

by Note Design Studio



#### **RASO**

by Sebastian Herkner







# **Tapware**

#### **SLEEK**

Tapware

#### ML SLEEK - Basin mixer



# MATERIALS



#### **COLOURS**



Matt Black

#### MLA SLEEK - Basin mixer



#### **MATERIALS**

Brass

#### **COLOURS**



Matt Black

#### MLP SLEEK - Basin mixer





MATERIALS

Brass



Chrome

#### MLP SMALL SLEEK - Basin mixer





MATERIALS

Brass





Matt Black

#### MB SLEEK - Bidet mixer





MATERIALS

Brass





Matt Black

#### MV SLEEK - Bathshower mixer





# MATERIALS

Brass



Chrome

Matt Black

#### MD SLEEK - Bathshower mixer





MATERIALS

Brass

#### COLOURS

Chrome

#### MVT SLEEK - Thermostatic bathshower mixer





**MATERIALS** 

Brass

#### **COLOURS**

Chrome

## BO SLEEK - Bath spout



MATERIALS

Brass

#### **COLOURS**

\_

Chrome

### MVP SLEEK - Bath mixer





MATERIALS

Brass

# COLOURS



Chrome



Matt Black

#### SO20 SLEEK - Shower head



**MATERIALS**Brass

COLOURS

Chrome

Matt Black

#### SO30 SLEEK - Shower head



MATERIALS Brass COLOURS

Chrome

#### **BRP SLEEK** - Shower head



MATERIALS Brass



#### BRS SLEEK - Shower head



MATERIALS Brass COLOURS

Chrome

### SD SLEEK - Shower set



MATERIALS
Brass



# **SHINE**

Tapware

ML SHINE - Basin mixer



**MATERIALS** 

**COLOURS** Brass Brass Bronze Sat