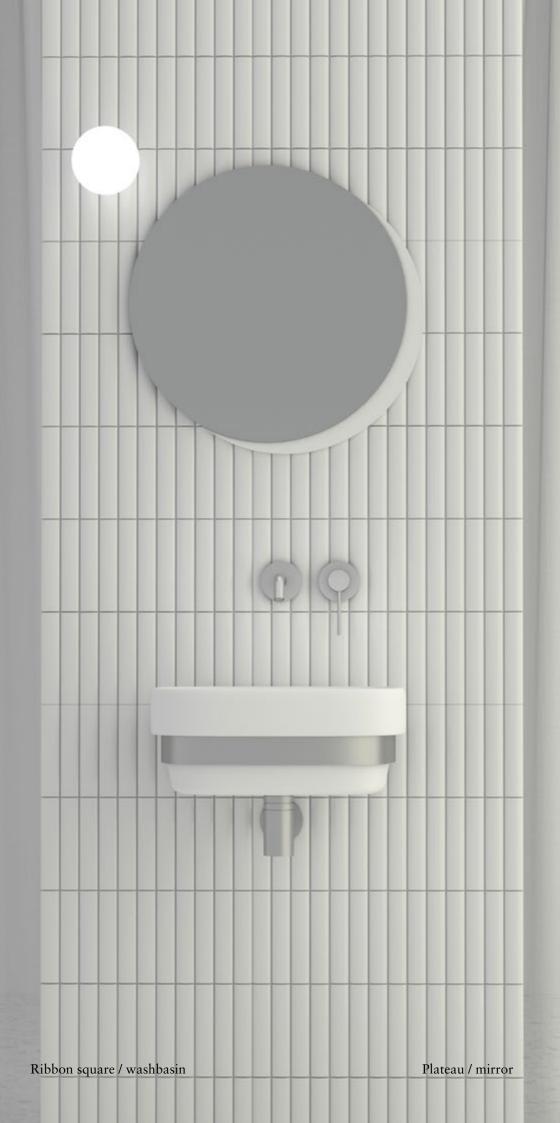

## Ribbon Square

Sebastian Herkner enriches Ribbon collection with Ribbon Square: a square-shaped wall-mounted washbasin of small dimensions, designed for cosy spaces. Like the oval sink and the bathtub, Ribbon Square features functional and aesthetic elements that give brightness and sophistication to the product.

## Plateau Collection

by Sebastian Herkner

Plateau Collection is inspired by the idea of playing and experimenting with shapes and colours to create a set of products that are stylish as well as useful and versatile. That's how a sidetracking plateau came up, becoming the stylistic leitmotif for the entire collection. Functional and elegant, this detail is a feature in every piece from the bathtub and washbasin to the mirrors, just as a shadow in movement sets down on different surfaces whilst keeping its shape.