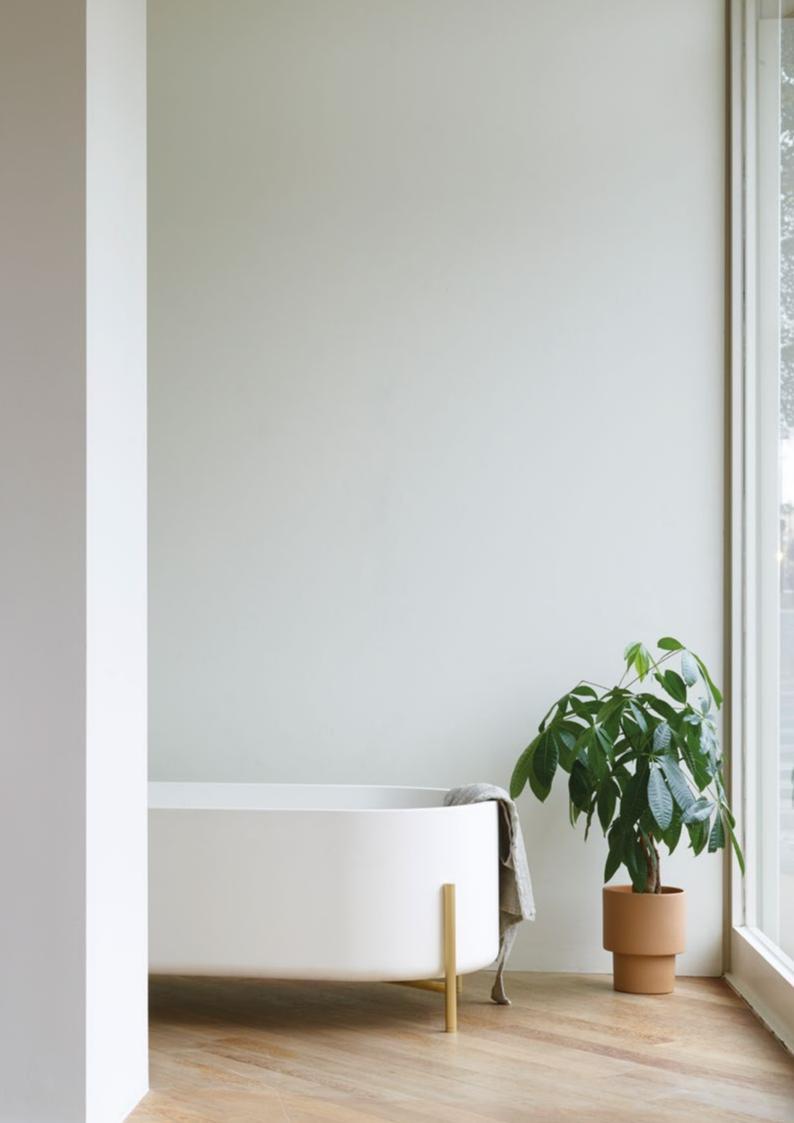

## Ribbon Collection

by Sebastian Herkner

Featuring a bathtub and washbasins Ribbon collection is designed by Sebastian Herkner. The concept is developed starting from the metal band put under the washbasin which combines support functionality and aesthetic along with giving brightness and refinement to the product. From here the featured materials merge together creating a contemporary product with a strong personality.

## Ribbon Square

Sebastian Herkner enriches Ribbon collection with Ribbon Square: a square-shaped wall-mounted washbasin of small dimensions, designed for cosy spaces. Like the oval sink and the bathtub, Ribbon Square features functional and aesthetic elements that give brightness and sophistication to the product.