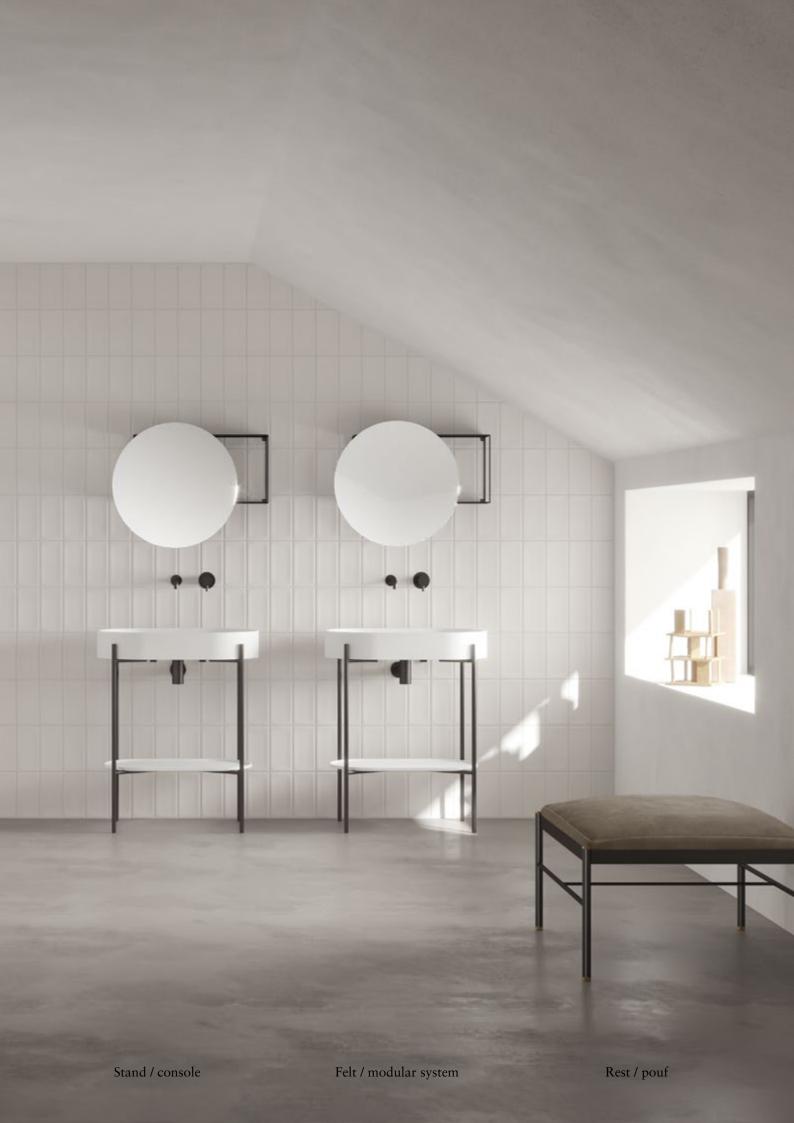

# Stand Collection

by Norm Architects

Iconic collection inspired by the Modernist style of 1920s and 1930s interiors, Stand design features the original spirit of Nordic design. Geometric purity, simple naturalness and sober authenticity coexist in a perfect balance between functionality and aesthetic, giving life to objects that are sculptural and elegant yet light and airy at the same time.

# Rest Collection

by Norm Architects

Rest line is inspired by poufs, daybeds and chairs that are used in fitting rooms and wardrobes. Conceived to create something that can be used in the bathroom and beyond the collection pushes a new concept of comfortable seating.

# Felt Collection

by Norm Architects

The word Felt in Danish means "field" or "frame", referring to the space created between a grid and various shelves. Felt is a modular wall mounted unit which can be used to hang small accessories such as bags and scarves, or used as a decorative element. Featuring a grid structure, Felt can be customised with shelves, round and squared mirrors as well as open or close storage modules. It's a multifunctional and versatile unit ideal to provide a lot of solutions for every living space.