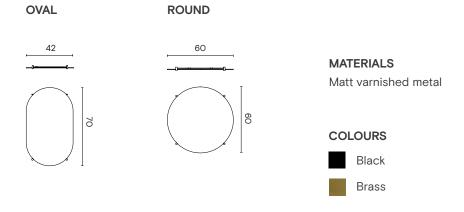

#### **OVAL**

#### **MATERIALS**

Matt varnished steel

#### **COLOURS**

White