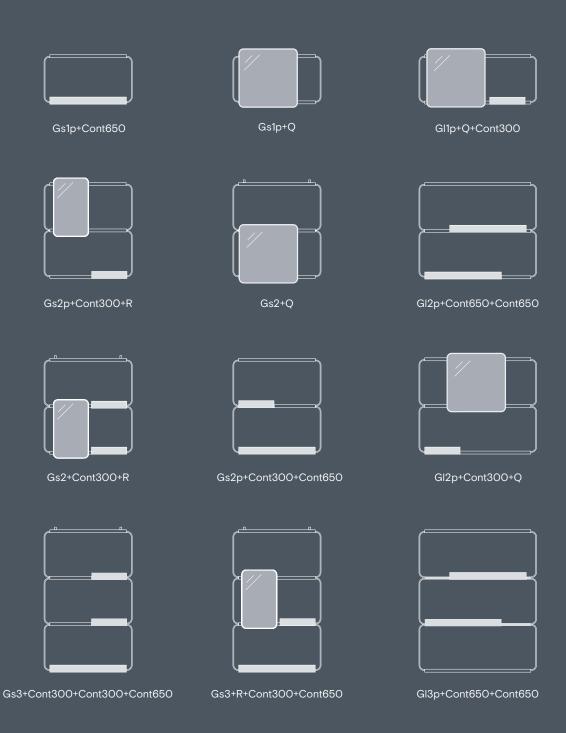

#### **FELT**

by Norm Architects

Wall modular system

In addition to Felt compositions, the two grids of Felt modular system can be combined with any Felt accessory as needed.

#### **COMPOSITIONS**

Nudo's grids can be combined with any accessory as needed.