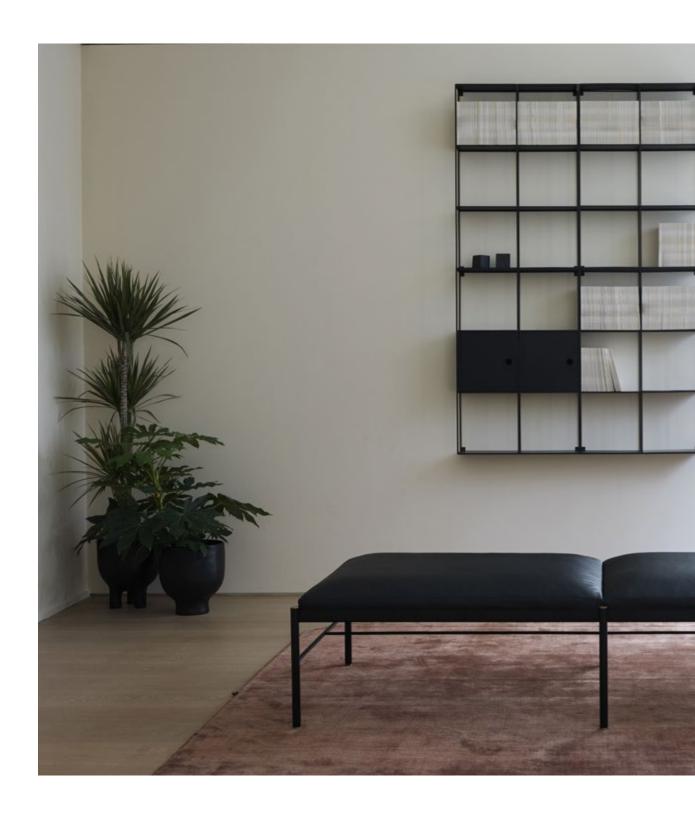

# Rest Collection

by Norm Architects

Rest line is inspired by poufs, daybeds and chairs that are used in fitting rooms and wardrobes. Conceived to create something that can be used in the bathroom and beyond the collection pushes a new concept of comfortable seating.