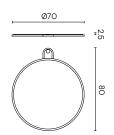

ror glass

#### COLOURS



#### **FELT**

by Norm Architects

Wall modular system

In addition to Felt compositions, the two grids of Felt modular system can be combined with any Felt accessory as needed.

#### **ELEMENTS**



#### NUDO

by Mut

Hanging / Wall mounted modular system

#### **ELEMENTS**



### **NUDO** by Mut

Hanging / Wall mounted modular system

#### **COMPOSITIONS**

Nudo's grids can be combined with any accessory as needed.





# Mirrors

#### **ARCO MIRROR**

by Mut



#### **BON BON MIRROR**

by Hiroshi Kawano



#### **FLOAT**

by Samuel Wilkinson



#### **GRAVITY**

by Samuel Wilkinson





#### **OVAL**



#### **MATERIALS**

Matt varnished steel

#### **COLOURS**



White

#### MAGNIFYING MIRROR









#### **NOUVEAU**

by Bernhardt & Vella

#### **ROUND 1**



#### **ROUND 2**



#### **ROUND 3**



#### **MATERIALS**

Frosted glass Matt varnished metal

#### **COLOURS**



Black







#### **NOUVEAU**

by Bernhardt & Vella

#### SHELF MIRROR



#### **TILTING MIRROR**



#### **PLATEAU**

by Sebastian Herkner



#### **RAY MIRROR**

by Michael Hilgers



#### **ROW MIRROR**

by G.Cerrai & C.Razzanelli



#### **STAND**

by Norm Architects





# Seatings

#### **HANG**

by Norm Architects



#### **PANCHINA**

by Luis Arrivillaga



#### **REST**

by Norm Architects



#### LOUNGE CHAIR





#### **MATERIALS**

Matt varnished metal

Brass

Eco-leather

Velvet

Nabuck leather

#### **COLOURS**



Black



Green



Sepia



### Accessories

#### **DOTS**

by Alex Bradley



#### **MATERIALS**

Polished Black Marquinia marble Polished Calacatta