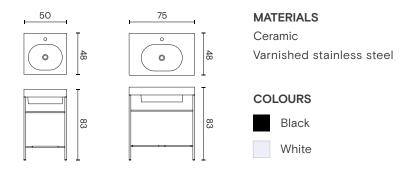

#### **BLANK**

by Ex.t

Measure and finish customisable

#### **MATERIALS**

Plywood natural oak Lacquered ash Varnished ash Smoaked oil oak

#### **COLOURS**