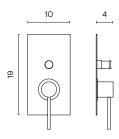

K - Bath spout



MATERIALS

Brass

#### **COLOURS**

\_

Chrome

### MVP SLEEK - Bath mixer





MATERIALS

Brass

# COLOURS



Chrome



Matt Black

#### SO20 SLEEK - Shower head



**MATERIALS**Brass

COLOURS

Chrome

Matt Black

#### SO30 SLEEK - Shower head



MATERIALS Brass COLOURS

Chrome

#### **BRP SLEEK** - Shower head



MATERIALS Brass



#### BRS SLEEK - Shower head



MATERIALS Brass COLOURS

Chrome

### SD SLEEK - Shower set



MATERIALS
Brass



# **SHINE**

Tapware

ML SHINE - Basin mixer



**MATERIALS** 

**COLOURS** Brass Brass Bronze Satin steel

MLA SHINE - Basin mixer



**MATERIALS** 

Brass

**COLOURS** Brass Bronze Satin steel

MLP SHINE - Basin mixer



**MATERIALS** 

Brass



MB SHINE - Bidet mixer



**MATERIALS** 

Brass



#### MV SHINE - Bathshower mixer



#### **MATERIALS**

Brass

#### **COLOURS**

Brass

Bronze

Satin steel

#### MVP SHINE - Bath mixer



#### **MATERIALS**

Brass

#### **COLOURS**

Brass

Bronze

Satin steel

#### SO20 SHINE - Shower head with wall mounted arm



#### **MATERIALS**

Brass

#### **COLOURS**

Brass

Bronze

Satin steel

#### SOS2O SHINE - Shower head with ceiling arm



#### MATERIALS

Brass

#### **COLOURS**

Brass

Bronze

Satin steel

#### **SD SHINE** - Shower set



#### MVPAV SHINE - Floor standing bathtub set



# Milan

# Ex.t flagship store

Via Tortona 34 20144 - Milan +39 02 83660854

# **Florence**

Ex.t head quarter

Via Maragliano 155 50144 - Florence +39 055 333151

Contact: info@ex-t.com

Press office: press@ex-t.com

@ext\_design
#ext\_design

ex-t.com

#### PHOTOGRAPHY Notoo Studio Andr