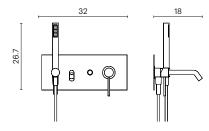

ALS

Brass

# COLOURS



Chrome



Matt Black

#### SO20 SLEEK - Shower head



**MATERIALS**Brass

COLOURS

Chrome

Matt Black

#### SO30 SLEEK - Shower head



MATERIALS Brass COLOURS

Chrome

#### **BRP SLEEK** - Shower head



MATERIALS Brass



#### BRS SLEEK - Shower head



MATERIALS Brass COLOURS

Chrome

### SD SLEEK - Shower set



MATERIALS
Brass



# **SHINE**

Tapware

ML SHINE - Basin mixer



**MATERIALS** 

**COLOURS** Brass Brass Bronze Satin steel

MLA SHINE - Basin mixer



**MATERIALS** 

Brass

**COLOURS** Brass Bronze Satin steel

MLP SHINE - Basin mixer



**MATERIALS** 

Brass



MB SHINE - Bidet mixer



**MATERIALS** 

Brass



#### MV SHINE - Bathshower mixer



#### **MATERIALS**

Brass

#### **COLOURS**

Brass

Bronze

Satin steel

#### MVP SHINE - Bath mixer



#### **MATERIALS**

Brass

#### **COLOURS**

Brass

Bronze

Satin steel

#### SO20 SHINE - Shower head with wall mounted arm



#### **MATERIALS**

Brass

#### **COLOURS**

Brass

Bronze

Satin steel

#### SOS2O SHINE - Shower head with ceiling arm



#### MATERIALS

Brass

#### **COLOURS**

Brass

Bronze

Satin steel

#### **SD SHINE** - Shower set



#### MVPAV SHINE - Floor standing bathtub set



# Milan

# Ex.t flagship store

Via Tortona 34 20144 - Milan +39 02 83660854

# **Florence**

Ex.t head quarter

Via Maragliano 155 50144 - Florence +39 055 333151

Contact: info@ex-t.com

Press office: press@ex-t.com

@ext\_design
#ext\_design

ex-t.com

#### PHOTOGRAPHY Notoo Studio Andrés Reisinger Studio Pietro Savorelli

# CREATIVE DIRECTION & DESIGN Ex.t

©ex.t 2019