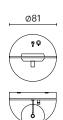

#### Nouveau Accessories

Nouveau collection enriches with a whole line of bathroom accessories: towel holders, paper holders both freestanding and wall mounted, hooks, shelves and two make-up mirrors. Also Nouveau accessories feature simple geometries such as spheres, rectangles and cylinders. The brass sphere works as a decorative detail and as a functional element at the same time.