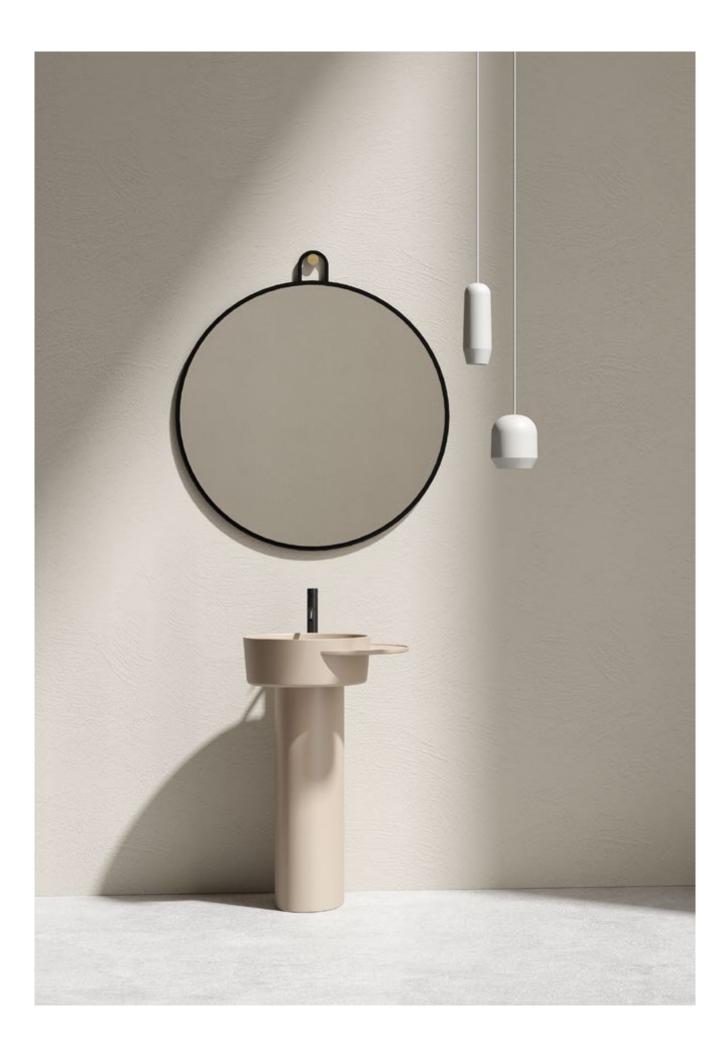

es Ribbon collection with Ribbon Square: a square-shaped wall-mounted washbasin of small dimensions, designed for cosy spaces. Like the oval sink and the bathtub, Ribbon Square features functional and aesthetic elements that give brightness and sophistication to the product.



## Plateau Collection

by Sebastian Herkner

Plateau Collection is inspired by the idea of playing and experimenting with shapes and colours to create a set of products that are stylish as well as useful and versatile. That's how a sidetracking plateau came up, becoming the stylistic leitmotif for the entire collection. Functional and elegant, this detail is a feature in every piece from the bathtub and washbasin to the mirrors, just as a shadow in movement sets down on different surfaces whilst keeping its shape.











"Bathroom furniture is becoming more and more a piece of design, a kind of sculpture to show off in the house among the other furnishing."

German designer Sebastian Herkner, has been awarded Designer of the year by Maison&Objet Paris 2019. His designs come from a continuous research of new shapes and traditional craftsmanship. As a passionate globetrotter his work takes inspiration from all over the world.



Plateau / washbasin Blank / shelf Blank / cabinet Arco / mirror





## Raso Collection

by Sebastian Herkner

Raso line features two unique design lamps made of glass. Inspired by the softness of a silky texture, they give a soft and delicate light thanks to the contrasting clear and frosted glass which defines the design. Raso lamps are exclusive pieces to give a touch of