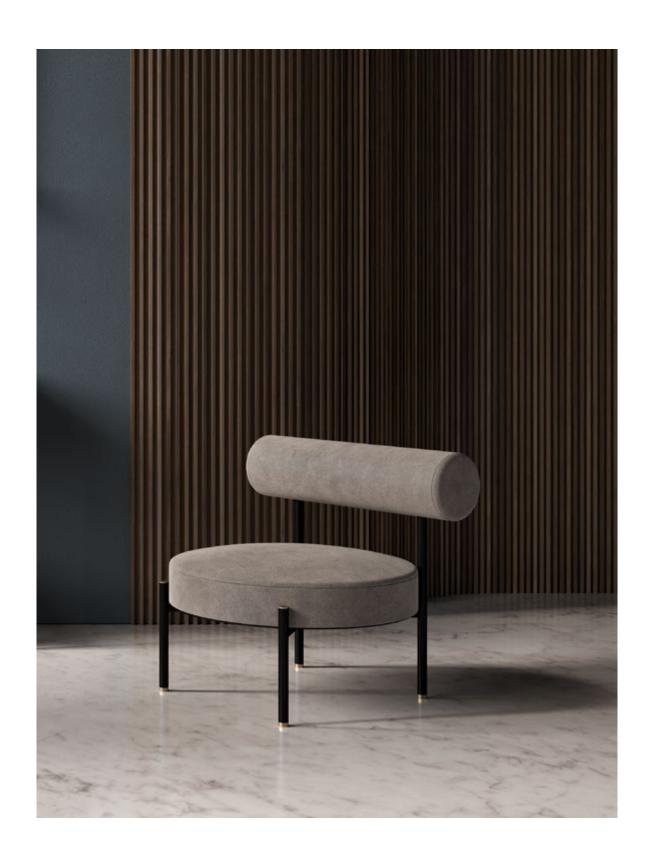

# Rest Collection

by Norm Architects

Rest line is inspired by poufs, daybeds and chairs that are used in fitting rooms and wardrobes. Conceived to create something that can be used in the bathroom and beyond the collection pushes a new concept of comfortable seating.

#### **Rest Lounge Chair**

The design of Rest Lounge Chair is inspired by the way Japanese people use to sit on the floor and lean on the surrounding furniture to rest: thus, the low and wide backrest can be a regular support for the back when in a sitting position or a comfortable support for a short rest if standing.

The small armchair is characterized by a tubular metal structure refined with small brass details. The cushion and backseat create a graphic game of circles that overlap when viewed from different angles.