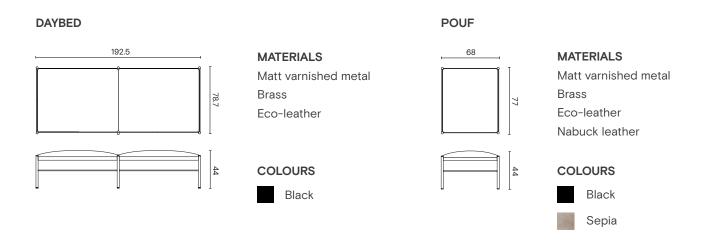

# Rest Collection

by Norm Architects

Rest line is inspired by poufs, daybeds and chairs that are used in fitting rooms and wardrobes. Conceived to create something that can be used in the bathroom and beyond the collection pushes a new concept of comfortable seating.

#### **Rest Lounge Chair**

The design of Rest Lounge Chair is inspired by the way Japanese people use to sit on the floor and lean on the surrounding furniture to rest: thus, the low and wide backrest can be a regular support for the back when in a sitting position or a comfortable support for a short rest if standing.

The small armchair is characterized by a tubular metal structure refined with small brass details. The cushion and backseat create a graphic game of circles that overlap when viewed from different angles.