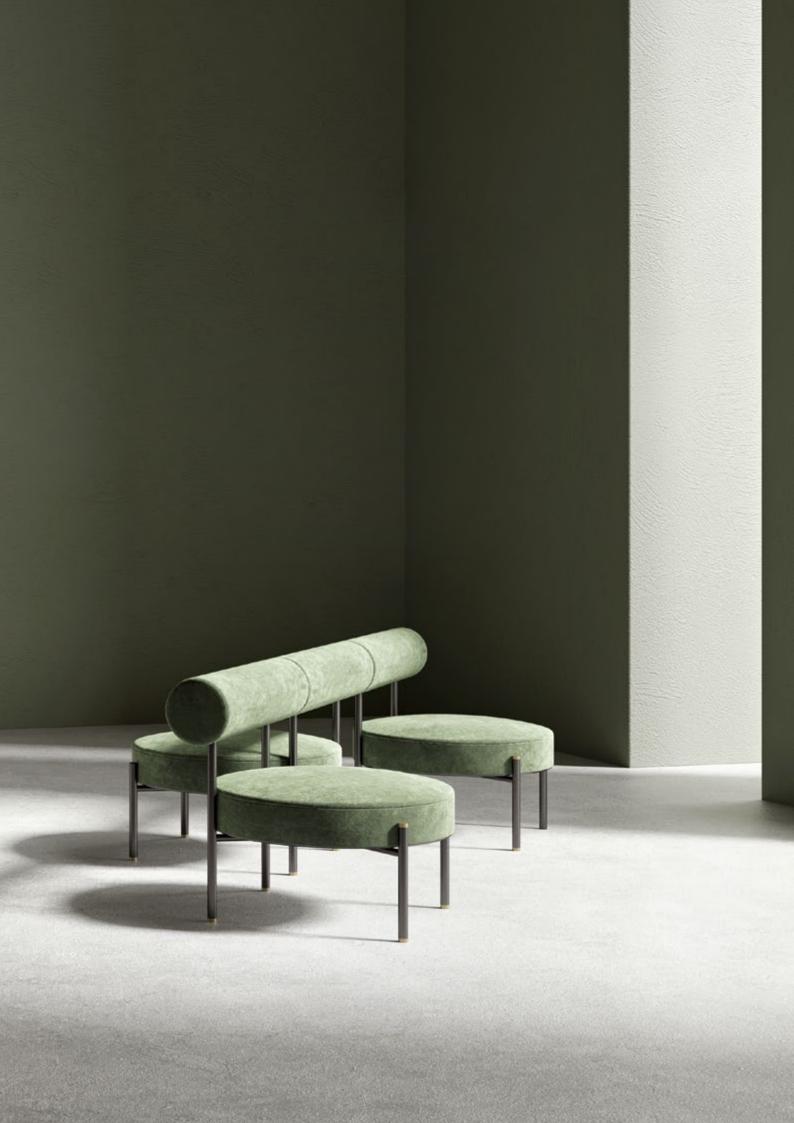

# Rest Collection

by Norm Architects

Rest line is inspired by poufs, daybeds and chairs that are used in fitting rooms and wardrobes. Conceived to create something that can be used in the bathroom and beyond the collection pushes a new concept of comfortable seating.

#### **Rest Lounge Chair**

The design of Rest Lounge Chair is inspired by the way Japanese people use to sit on the floor and lean on the surrounding furniture to rest: thus, the low and wide backrest can be a regular support for the back when in a sitting position or a comfortable support for a short rest if standing.

The small armchair is characterized by a tubular metal structure refined with small brass details. The cushion and backseat create a graphic game of circles that overlap when viewed from different angles.