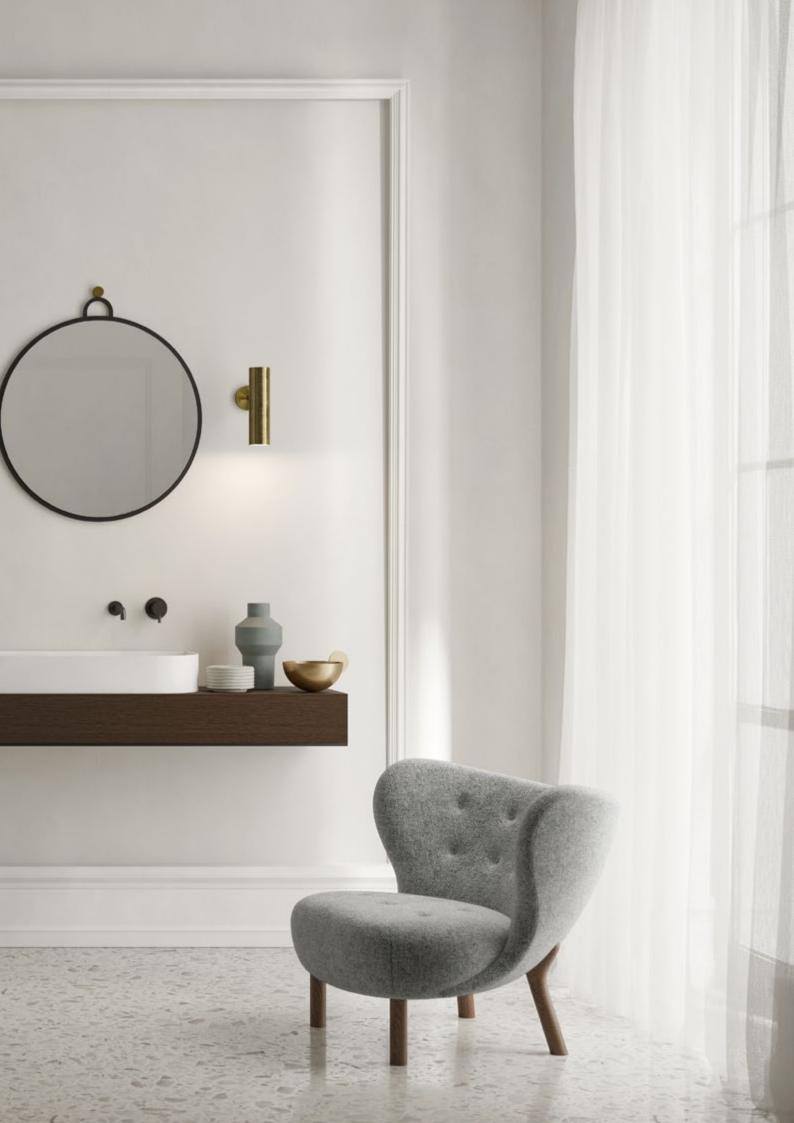

## Nouveau Collection

by Bernhardt & Vella

A collection of washbasins, cabinets, mirrors and accessories featuring geometric and sinuous lines, born from a balance of basic and classic shapes such as circles, semi-circles and parallelepipeds, creating a game of volumes in a succession of full and empty spaces. Freely inspired by early 20th century Art Déco, the collection takes refined suggestions from that era and reworks them with the taste and sensitivity of a contemporary perspective.

Nouveau / washbasin

"We've translated a serene and discrete elegance into purity, balance of lines and shapes, lightness and airiness. Probably our more feminine side turning into a sweet, soft, but also contemporary and pragmatic sign."

#### Nouveau Accessories

Nouveau collection enriches with a whole line of bathroom accessories: towel holders, paper holders both freestanding and wall mounted, hooks, shelves and two make-up mirrors. Also Nouveau accessories feature simple geometries such as spheres, rectangles and cylinders. The brass sphere works as a decorative detail and as a functional element at the same time.