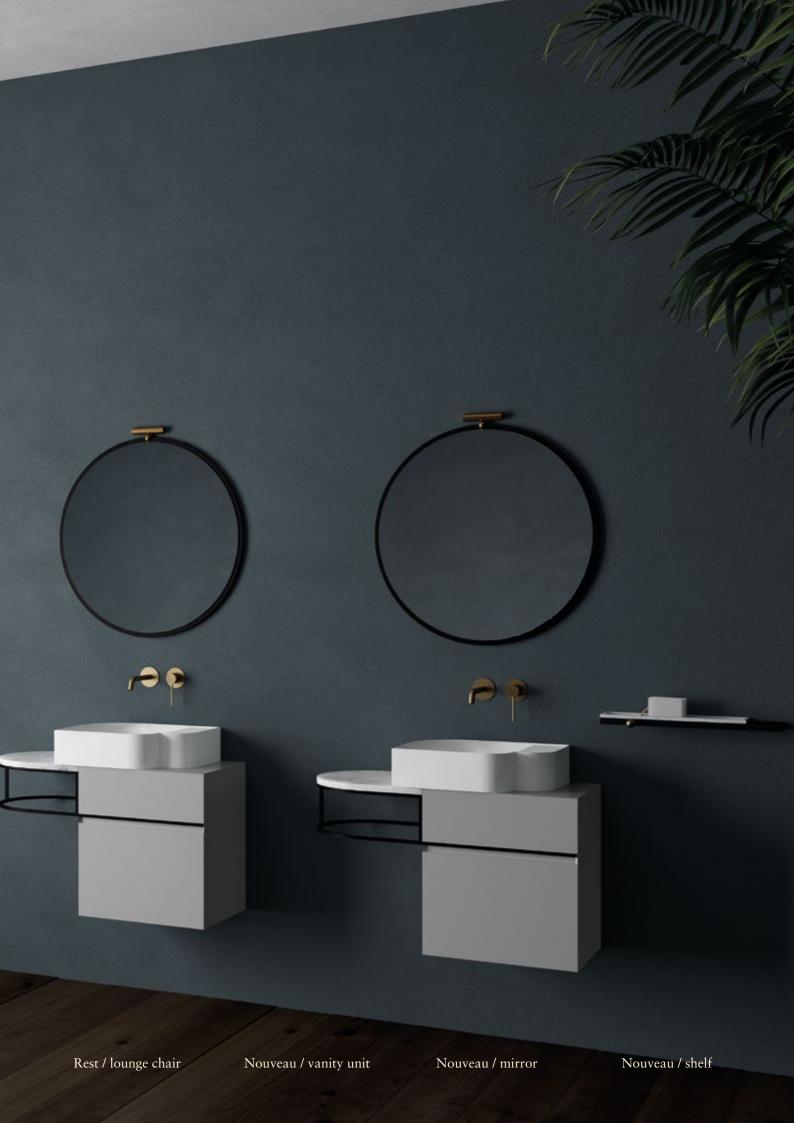

## Nouveau Collection

by Bernhardt & Vella

A collection of washbasins, cabinets, mirrors and accessories featuring geometric and sinuous lines, born from a balance of basic and classic shapes such as circles, semi-circles and parallelepipeds, creating a game of volumes in a succession of full and empty spaces. Freely inspired by early 20th century Art Déco, the collection takes refined suggestions from that era and reworks them with the taste and sensitivity of a contemporary perspective.

Nouveau / washbasin

"We've translated a serene and discrete elegance into purity, balance of lines and shapes, lightness and airiness. Probably our more feminine side turning into a sweet, soft, but also contemporary and pragmatic sign."

#### Nouveau Accessories

Nouveau collection enriches with a whole line of bathroom accessories: towel holders, paper holders both freestanding and wall mounted, hooks, shelves and two make-up mirrors. Also Nouveau accessories feature simple geometries such as spheres, rectangles and cylinders. The brass sphere works as a decorative detail and as a functional element at the same time.