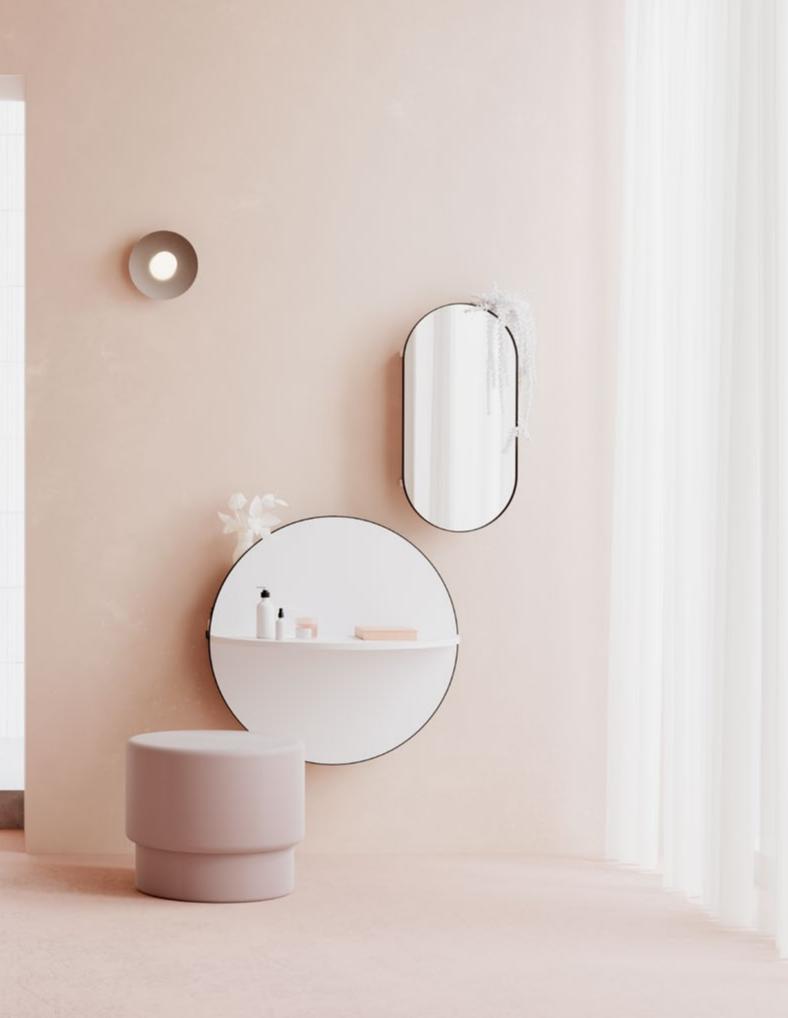

#### **Arco Mirror**

The geometric oval and round shapes together with versatility and multifunctionality are the main features of the entire collection now complemented with a series of smaller mirrors with hidden shelves: Arco Mirror (available horizontal and vertical) and Arco S Mirror.

Conceived by the designers as accessories, these mirrors offer many options: they can be set together thanks to a game of different depths or used as single objects in many living spaces.

### Nudo Collection

by Mut

Nudo is a multifunctional wall mounted or hanging system.

Featuring different modules in two dimensions and a light airy metal structure available in black, brushed brass and steel, it is a versatile object conceived to meet many interior requirements.

A series of accessories like mirrors, containers and trays complete the compositions turning Nudo into a functional dividing element as well as a shelving system; towel hanger or a vanity mirror depending on your needs.