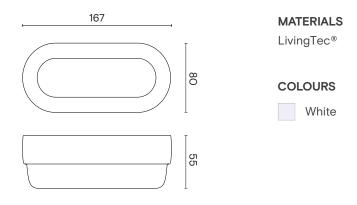

#### **RIBBON SQUARE**

by Sebastian Herkner

#### **MATERIALS**

LivingTec® Satin steel

#### **COLOURS**