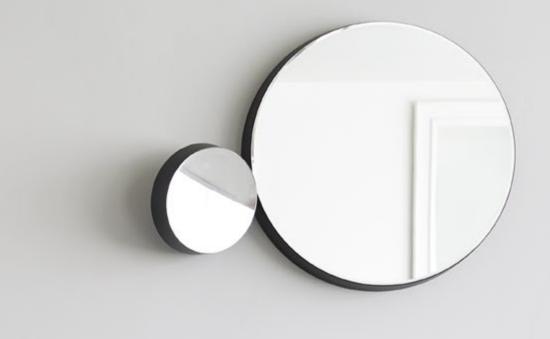

#### **Arco Mirror**

The geometric oval and round shapes together with versatility and multifunctionality are the main features of the entire collection now complemented with a series of smaller mirrors with hidden shelves: Arco Mirror (available horizontal and vertical) and Arco S Mirror.

Conceived by the designers as accessories, these mirrors offer many options: they can be set together thanks to a game of different depths or used as single objects in many living spaces.