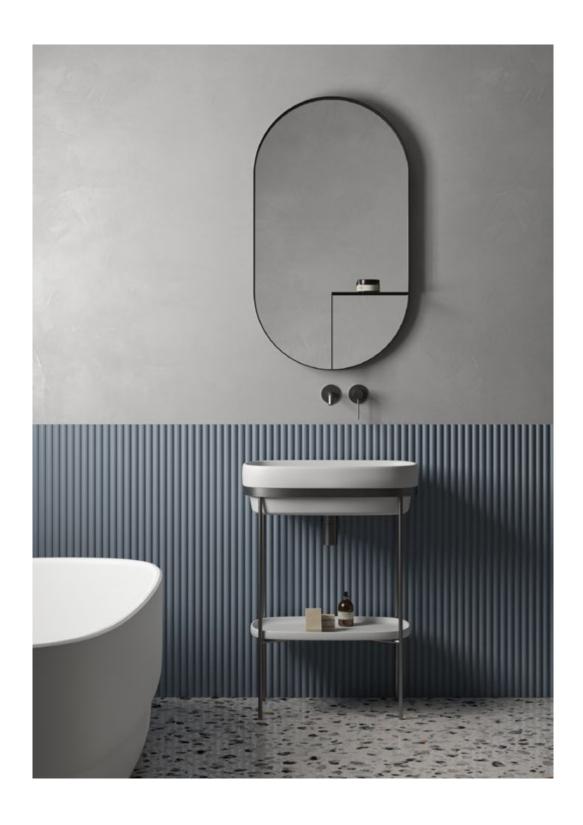

## Ribbon Collection

by Sebastian Herkner

Featuring a bathtub and washbasins Ribbon collection is designed by Sebastian Herkner. The concept is developed starting from the metal band put under the washbasin which combines support functionality and aesthetic along with giving brightness and refinement to the product. From here the featured materials merge together creating a contemporary product with a strong personality.

## Ribbon Square

Sebastian Herkner enriches Ribbon collection with Ribbon Square: a square-shaped wall-mounted washbasin of small dimensions, designed for cosy spaces. Like the oval sink and the bathtub, Ribbon Square features functional and aesthetic elements that give brightness and sophistication to the product.

## Plateau Collection

by Sebastian Herkner

Plateau Collection is inspired by the idea of playing and experimenting with shapes and colours to create a set of products that are stylish as well as useful and versatile. That's how a sidetracking plateau came up, becoming the stylistic leitmotif for the entire collection. Functional and elegant, this detail is a feature in every piece from the bathtub and washbasin to the mirrors, just as a shadow in movement sets down on different surfaces whilst keeping its shape.