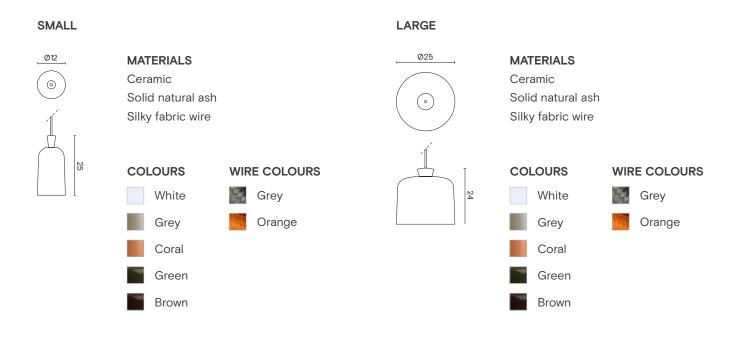

# Fuse Collection

by Note Design Studio

Fuse lamps designed in 2013 by Swedish studio Note Design Studio get enhanced of two new shades: green and brown. Fuse lamps combine Italian craftsmanship with the essence of Nordic aesthetics, in a perfect blend of materials and style. The sense of touch and the visual impact play a fundamental role in Fuse lamps design: the soft ceramic creates a stylistic continuum with the small wooden hat that lights up when the lamp is on, giving warmness to the whole room.