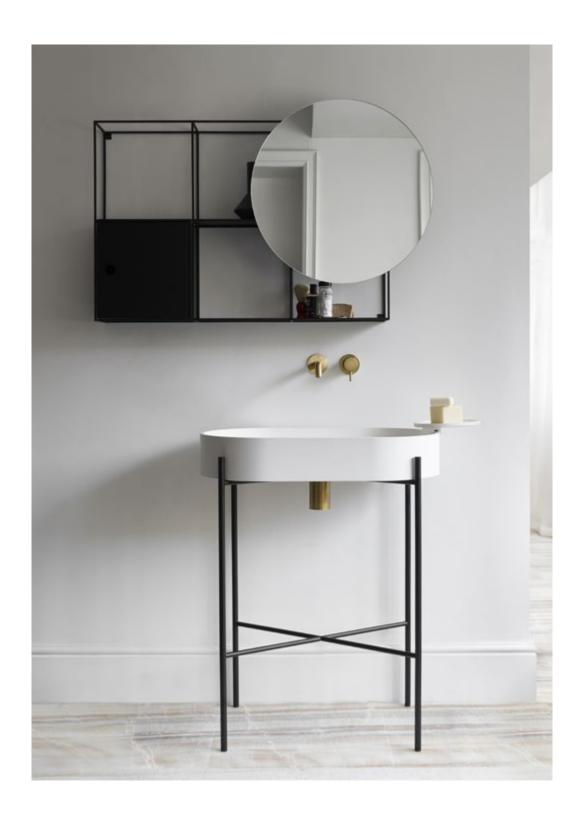

## Ribbon Collection

by Sebastian Herkner

Featuring a bathtub and washbasins Ribbon collection is designed by Sebastian Herkner. The concept is developed starting from the metal band put under the washbasin which combines support functionality and aesthetic along with giving brightness and refinement to the product. From here the featured materials merge together creating a contemporary product with a strong personality.

## Ribbon Square

Sebastian Herkner enriches Ribbon collection with Ribbon Square: a square-shaped wall-mounted washbasin of small dimensions, designed for cosy spaces. Like the oval sink and the bathtub, Ribbon Square features functional and aesthetic elements that give brightness and sophistication to the product.