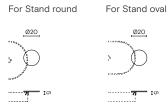

# **FRAME**

by Norm Architects

Multifunctional system

#### **COMPOSITIONS**



#### **EILEEN**

by Ex.t



#### **GUS**

by Michael Hilgers



#### **RAY**

by Michael Hilgers



#### **NOUVEAU**

by Bernhardt & Vella

Multifunctional system

#### **ELEMENTS**



#### **COMPOSITIONS**



#### **RIBBON**

by Sebastian Herkner



#### **STAND**

by Norm Architects



#### **LOW TRAYS**







## Washbasins

#### **NOUVEAU**

by Bernhardt & Vella



#### **PLATEAU**

by Sebastian Herkner



#### WITH COLUMN



#### **RIBBON SQUARE**

by Sebastian Herkner



#### **MATERIALS**

LivingTec® Satin steel

#### **COLOURS**



#### **ROUND**

by Mist-o



#### **MATERIALS**

Glazed ceramic

#### **COLOURS**



White

#### **STAND**

by Norm Architects





12

#### OVAL



#### **SMALL PLATES**



#### **MATERIALS**

LivingTec®

#### **COLOURS**



#### **STEP**

by Note Design Studio



#### **MATERIALS**

Glazed ceramic Natural oak

#### COLOURS





**WET** 

by Studio 63







# **Bathtubs**

#### **APRIL**

by Ex.t



#### **JUNE**

by Ex.t



#### **PLATEAU**

by Sebastian Herkner



MATERIALS

LivingTec®

COLOURS

White

#### **RIBBON**

by Sebastian Herkner



#### **STAND**

by Norm Architects





# **Storage Units**

#### ARCO S

by Mut



#### **MATERIALS**

Varnished metal Brass LivingTec®

#### **COLOURS**



Brass

101.5

][₫

#### **FELT**

59.5

by Norm Architects

] [ವ







#### **MATERIALS**

Matt varnished metal

#### **COLOURS**







#### **FRAME**

by Norm Architects

COMP #4





#### **MATERIALS**

Varnished ash Mirror glass

#### COLOURS



#### **FEL