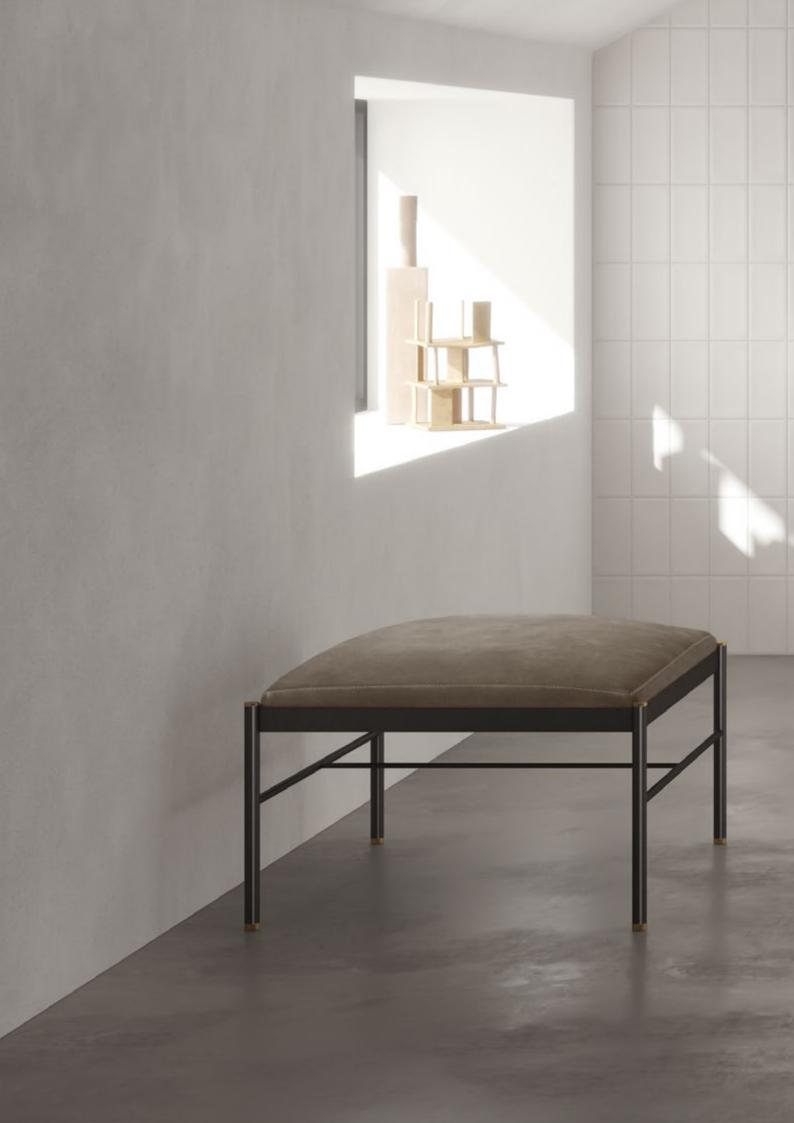

# Rest Collection

by Norm Architects

Rest line is inspired by poufs, daybeds and chairs that are used in fitting rooms and wardrobes. Conceived to create something that can be used in the bathroom and beyond the collection pushes a new concept of comfortable seating.

#### **Rest Lounge Chair**

The design of Rest Lounge Chair is inspired by the way Japanese people use to sit on the floor and lean on the surrounding furniture to rest: thus, the low and wide backrest can be a regular support for the back when in a sitting position or a comfortable support for a short rest if standing.

The small armchair is characterized by a tubular metal structure refined with small brass details. The cushion and backseat create a graphic game of circles that overlap when viewed from different angles.