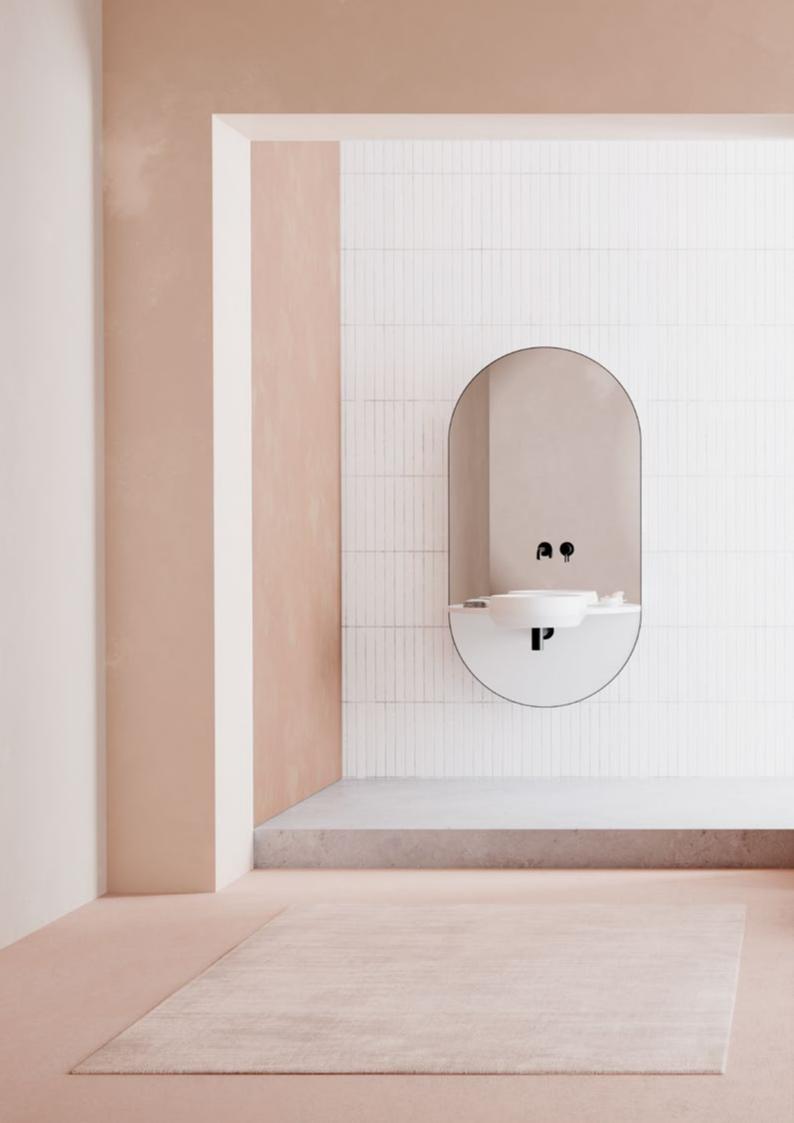

## Ribbon Collection

by Sebastian Herkner

Featuring a bathtub and washbasins Ribbon collection is designed by Sebastian Herkner. The concept is developed starting from the metal band put under the washbasin which combines support functionality and aesthetic along with giving brightness and refinement to the product. From here the featured materials merge together creating a contemporary product with a strong personality.

## Ribbon Square

Sebastian Herkner enriches Ribbon collection with Ribbon Square: a square-shaped wall-mounted washbasin of small dimensions, designed for cosy spaces. Like the oval sink and the bathtub, Ribbon Square features functional and aesthetic elements that give brightness and sophistication to the product.