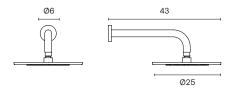

#### SO20 SLEEK - Shower head

**MATERIALS**Brass

COLOURS

Chrome

Matt Black

#### SO30 SLEEK - Shower head

MATERIALS Brass COLOURS

Chrome

#### **BRP SLEEK** - Shower head

MATERIALS Brass

#### BRS SLEEK - Shower head

MATERIALS Brass COLOURS

Chrome