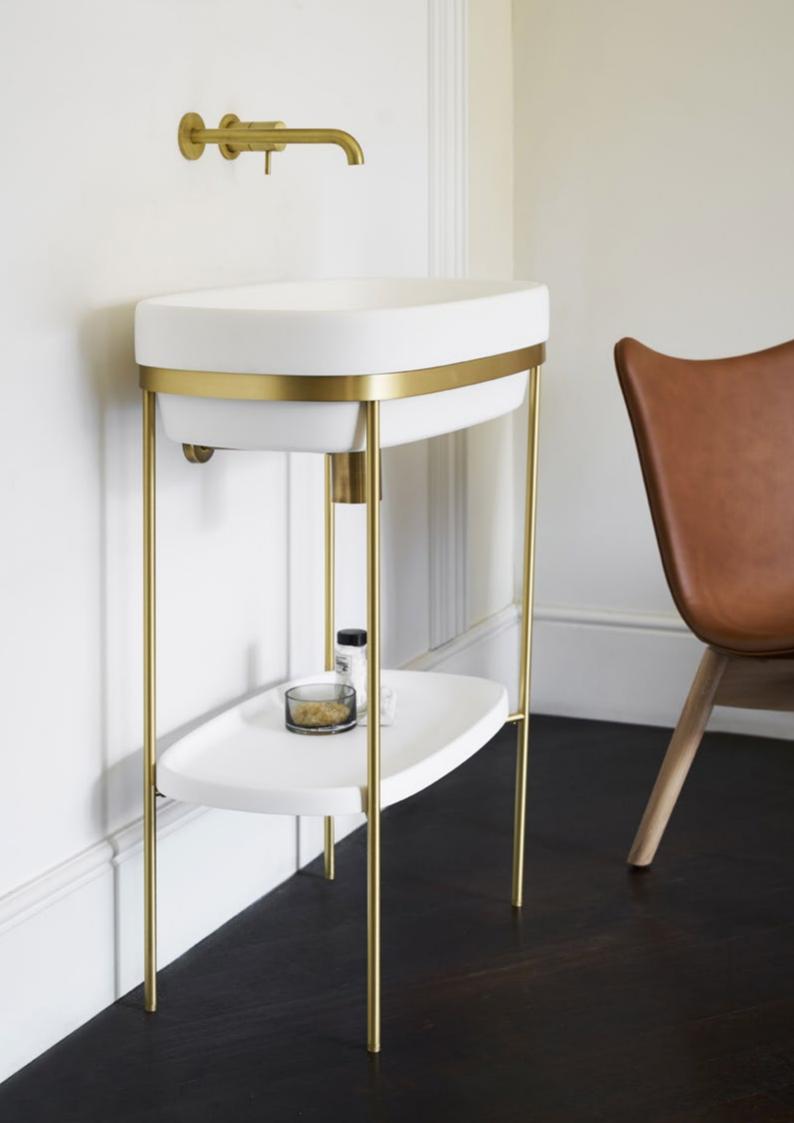

## Ribbon Collection

by Sebastian Herkner

Featuring a bathtub and washbasins Ribbon collection is designed by Sebastian Herkner. The concept is developed starting from the metal band put under the washbasin which combines support functionality and aesthetic along with giving brightness and refinement to the product. From here the featured materials merge together creating a contemporary product with a strong personality.