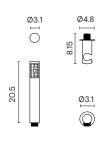

#### TP

Toilet paper

#### TH

Towel hanger

#### THSO

Towel hanger with soap holder

#### **MATERIALS**

Matt varnished metal Brass

#### **COLOURS**