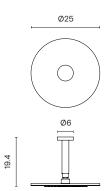

#### SH

Shelf

2.5

#### **MATERIALS**

Matt varnished metal Brass

Black Marquinia marble Calacatta Vagli marble LivingTec®

#### **COLOURS**

White