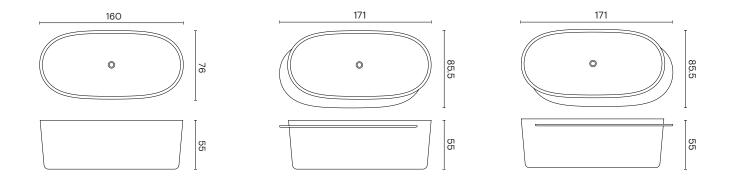

## Ribbon Collection

by Sebastian Herkner

Featuring a bathtub and washbasins Ribbon collection is designed by Sebastian Herkner. The concept is developed starting from the metal band put under the washbasin which combines support functionality and aesthetic along with giving brightness and refinement to the product. From here the featured materials merge together creating a contemporary product with a strong personality.

## Ribbon Square

Sebastian Herkner enriches Ribbon collection with Ribbon Square: a square-shaped wall-mounted washbasin of small dimensions, designed for cosy spaces. Like the oval sink and the bathtub, Ribbon Square features functional and aesthetic elements that give brightness and sophistication to the product.