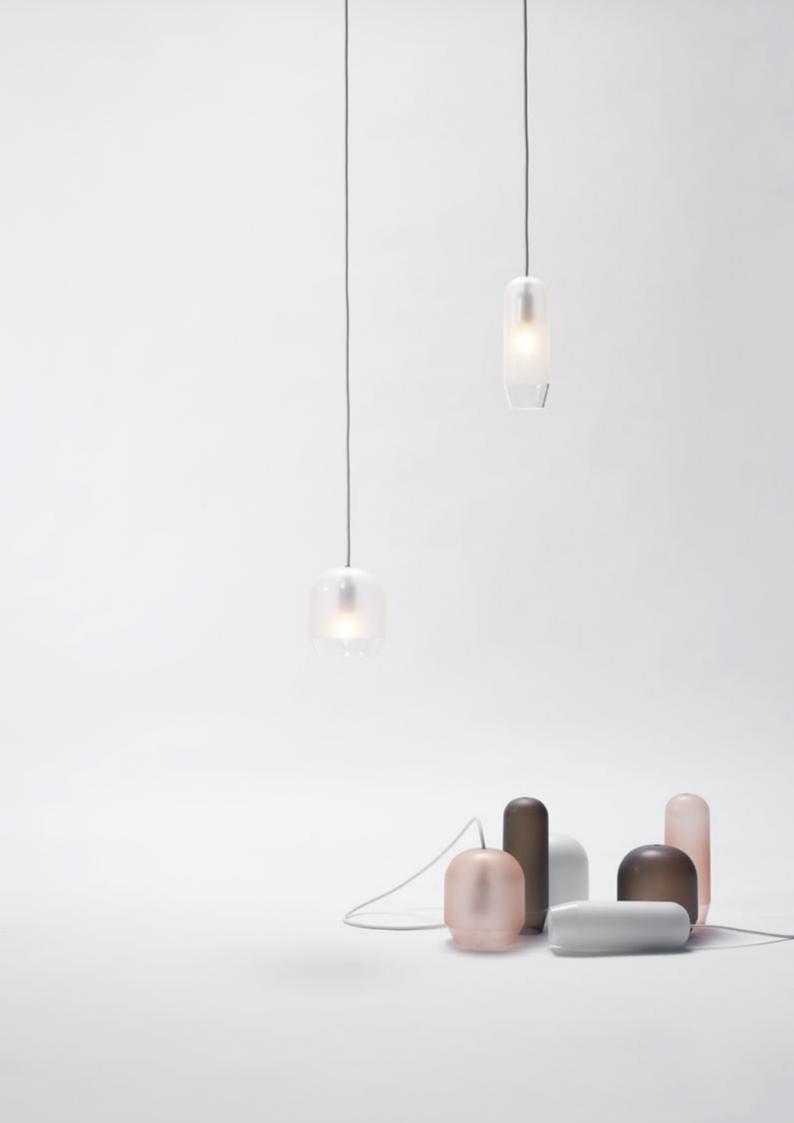

## Raso Collection

by Sebastian Herkner

Raso line features two unique design lamps made of glass. Inspired by the softness of a silky texture, they give a soft and delicate light thanks to the contrasting clear and frosted glass which defines the design. Raso lamps are exclusive pieces to give a touch of style to various living spaces from the bathroom and the bedroom to the shop and the restaurant alike.

# Fuse Collection

by Note Design Studio

Fuse lamps designed in 2013 by Swedish studio Note Design Studio get enhanced of two new shades: green and brown. Fuse lamps combine Italian craftsmanship with the essence of Nordic aesthetics, in a perfect blend of materials and style. The sense of touch and the visual impact play a fundamental role in Fuse lamps design: the soft ceramic creates a stylistic continuum with the small wooden hat that lights up when the lamp is on, giving warmness to the whole room.