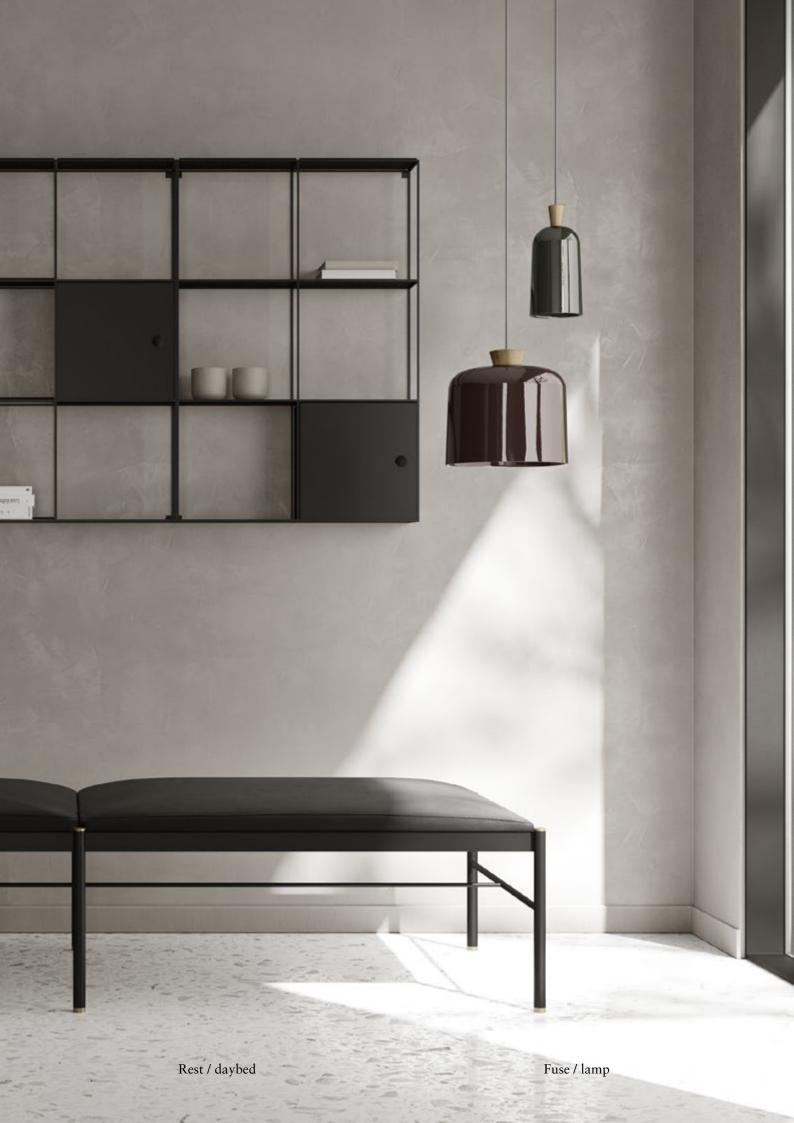

# Rest Collection

by Norm Architects

Rest line is inspired by poufs, daybeds and chairs that are used in fitting rooms and wardrobes. Conceived to create something that can be used in the bathroom and beyond the collection pushes a new concept of comfortable seating.

# Fuse Collection

by Note Design Studio

Fuse lamps designed in 2013 by Swedish studio Note Design Studio get enhanced of two new shades: green and brown. Fuse lamps combine Italian craftsmanship with the essence of Nordic aesthetics, in a perfect blend of materials and style. The sense of touch and the visual impact play a fundamental role in Fuse lamps design: the soft ceramic creates a stylistic continuum with the small wooden hat that lights up when the lamp is on, giving warmness to the whole room.