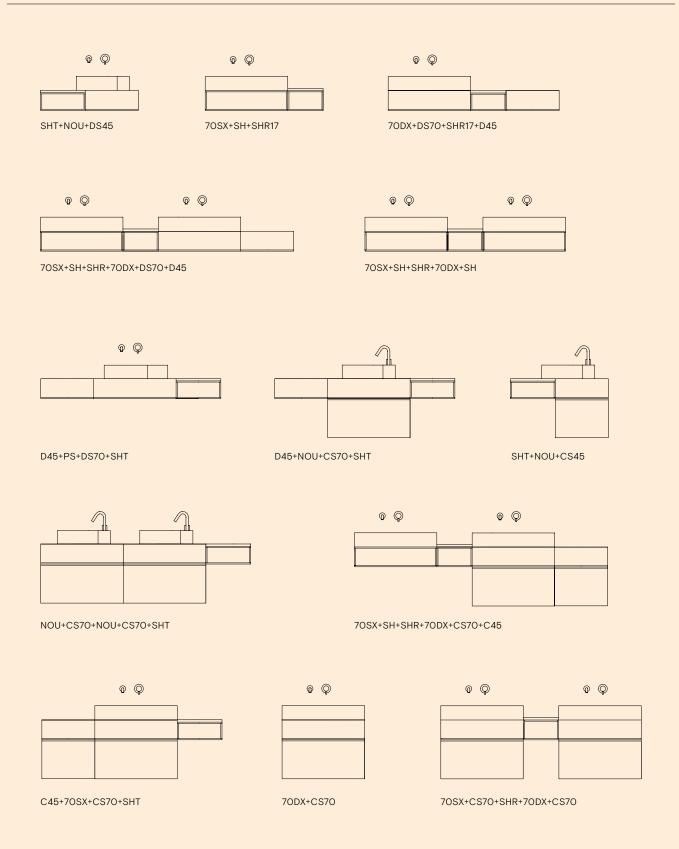

#### **COMPOSITIONS**

#### **COMPOSITIONS**

Nudo's grids can be combined with any accessory as needed.