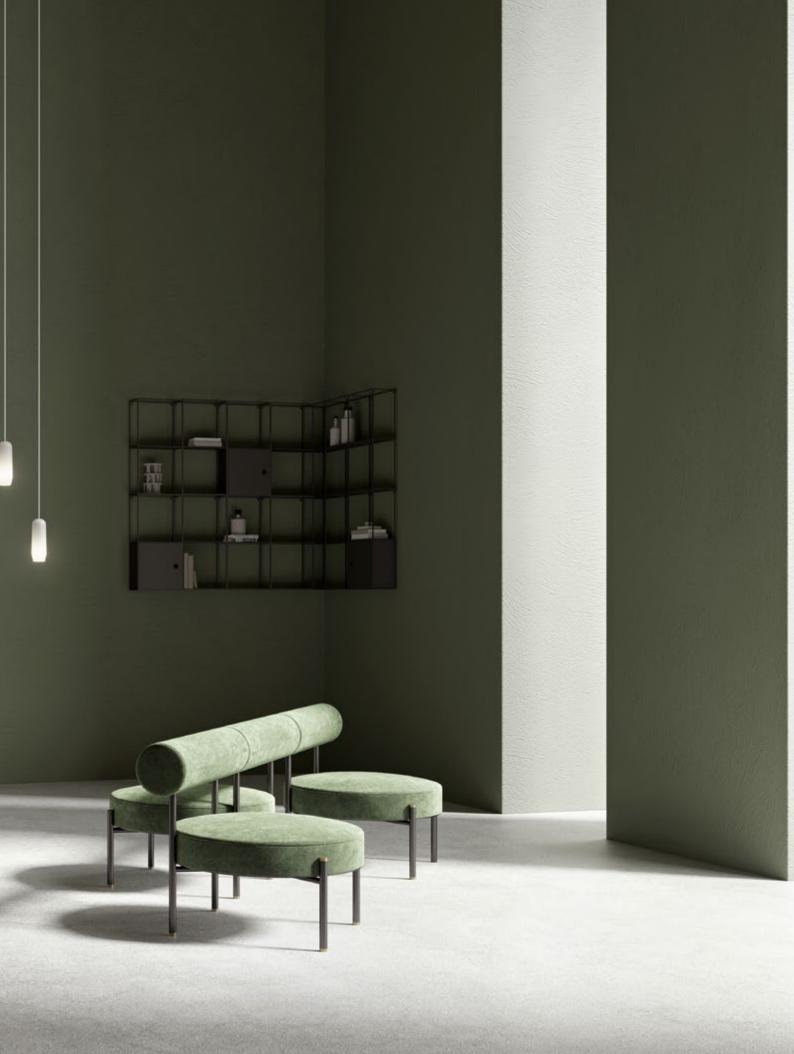

# Rest Collection

by Norm Architects

Rest line is inspired by poufs, daybeds and chairs that are used in fitting rooms and wardrobes. Conceived to create something that can be used in the bathroom and beyond the collection pushes a new concept of comfortable seating.

#### **Rest Lounge Chair**

The design of Rest Lounge Chair is inspired by the way Japanese people use to sit on the floor and lean on the surrounding furniture to rest: thus, the low and wide backrest can be a regular support for the back when in a sitting position or a comfortable support for a short rest if standing.

The small armchair is characterized by a tubular metal structure refined with small brass details. The cushion and backseat create a graphic game of circles that overlap when viewed from different angles.