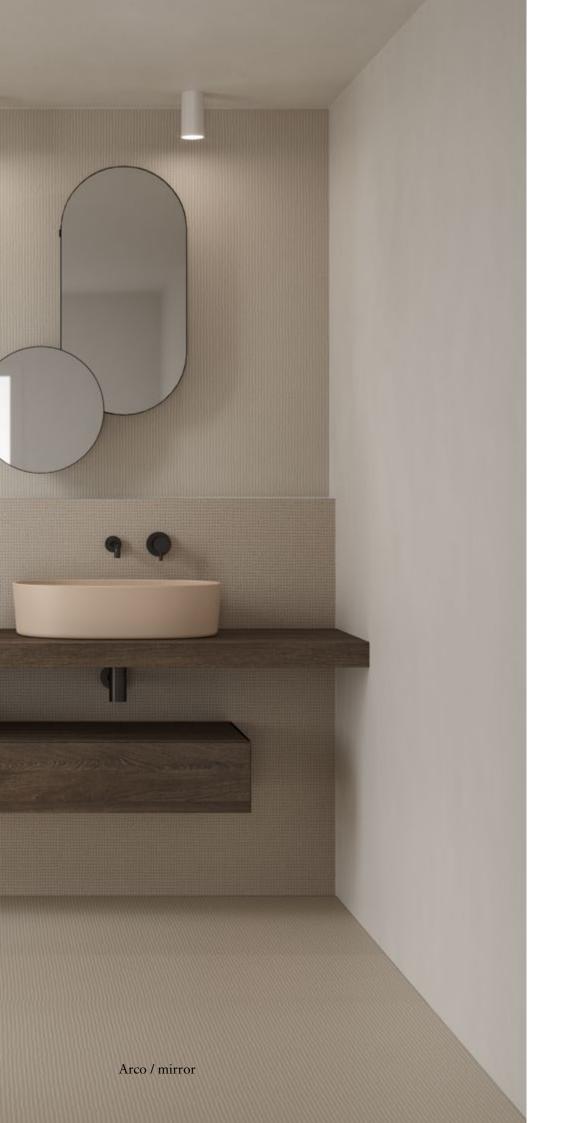

## Arco Collection

by Mut

Arco is a product characterized by functional versatility and material blend. Conceived for the bathroom, Arco can turn into a design for many spaces by adding or taking off different elements. Arco is available in matt black and brushed brass, with an integrated mirror and a shelving system hiding on the back which increases the functionality of the object.

#### **Arco Mirror**

The geometric oval and round shapes together with versatility and multifunctionality are the main features of the entire collection now complemented with a series of smaller mirrors with hidden shelves: Arco Mirror (available horizontal and vertical) and Arco S Mirror.

Conceived by the designers as accessories, these mirrors offer many options: they can be set together thanks to a game of different depths or used as single objects in many living spaces.