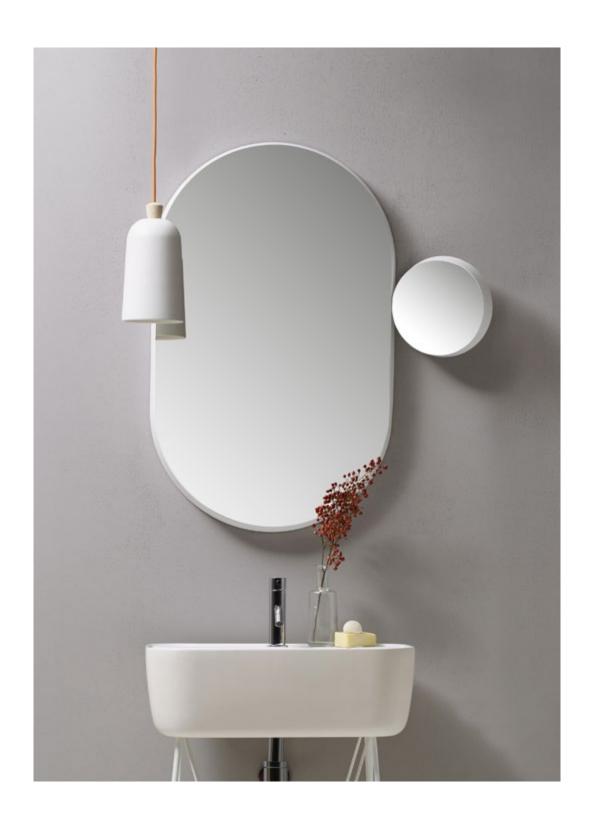

## Nouveau Collection

by Bernhardt & Vella

A collection of washbasins, cabinets, mirrors and accessories featuring geometric and sinuous lines, born from a balance of basic and classic shapes such as circles, semi-circles and parallelepipeds, creating a game of volumes in a succession of full and empty spaces. Freely inspired by early 20th century Art Déco, the collection takes refined suggestions from that era and reworks them with the taste and sensitivity of a contemporary perspective.

Nouveau / washbasin

"We've translated a serene and discrete elegance into purity, balance of lines and shapes, lightness and airiness. Probably our more feminine side turning into a sweet, soft, but also contemporary and pragmatic sign."

#### Nouveau Accessories

Nouveau collection enriches with a whole line of bathroom accessories: towel holders, paper holders both freestanding and wall mounted, hooks, shelves and two make-up mirrors. Also Nouveau accessories feature simple geometries such as spheres, rectangles and cylinders. The brass sphere works as a decorative detail and as a functional element at the same time.