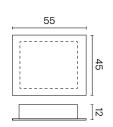

**STAND**

by Norm Architects





12

#### OVAL



#### **SMALL PLATES**



#### **MATERIALS**

LivingTec®

#### **COLOURS**



#### **STEP**

by Note Design Studio



#### **MATERIALS**

Glazed ceramic Natural oak

#### COLOURS





**WET** 

by Studio 63







# **Bathtubs**

#### **APRIL**

by Ex.t



#### **JUNE**

by Ex.t



#### **PLATEAU**

by Sebastian Herkner



MATERIALS

LivingTec®

COLOURS

White

#### **RIBBON**

by Sebastian Herkner



#### **STAND**

by Norm Architects





# **Storage Units**

#### ARCO S

by Mut



#### **MATERIALS**

Varnished metal Brass LivingTec®

#### **COLOURS**



Brass

101.5

][₫

#### **FELT**

59.5

by Norm Architects

] [ವ







#### **MATERIALS**

Matt varnished metal

#### **COLOURS**







#### **FRAME**

by Norm Architects

COMP #4





#### **MATERIALS**

Varnished ash Mirror glass

#### COLOURS



#### **FELT**

by Norm Architects

Wall modular system

In addition to Felt compositions, the two grids of Felt modular system can be combined with any Felt accessory as needed.

#### **ELEMENTS**



#### NUDO

by Mut

Hanging / Wall mounted modular system

#### **ELEMENTS**



### **NUDO** by Mut

Hanging / Wall mounted modular system

#### **COMPOSITIONS**

Nudo's grids can be combined with any accessory as needed.





# Mirrors

#### **ARCO MIRROR**

by Mut



#### **BON BON MIRROR**

by Hiroshi Kawano



#### **FLOAT**

by Samuel Wilkinson



#### **GRAVITY**

by Samuel Wilkinson





#### **OVAL**



#### **MATERIALS**

Matt varnished steel

#### **COLOURS**



White

#### MAGNIFYING MIRROR









#### **NOUVEAU**

b