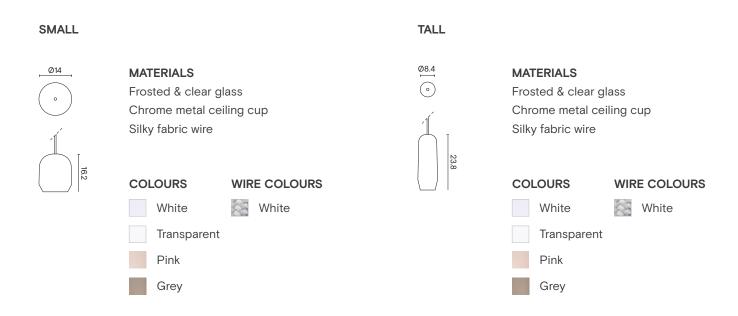

## Raso Collection

by Sebastian Herkner

Raso line features two unique design lamps made of glass. Inspired by the softness of a silky texture, they give a soft and delicate light thanks to the contrasting clear and frosted glass which defines the design. Raso lamps are exclusive pieces to give a touch of style to various living spaces from the bathroom and the bedroom to the shop and the restaurant alike.