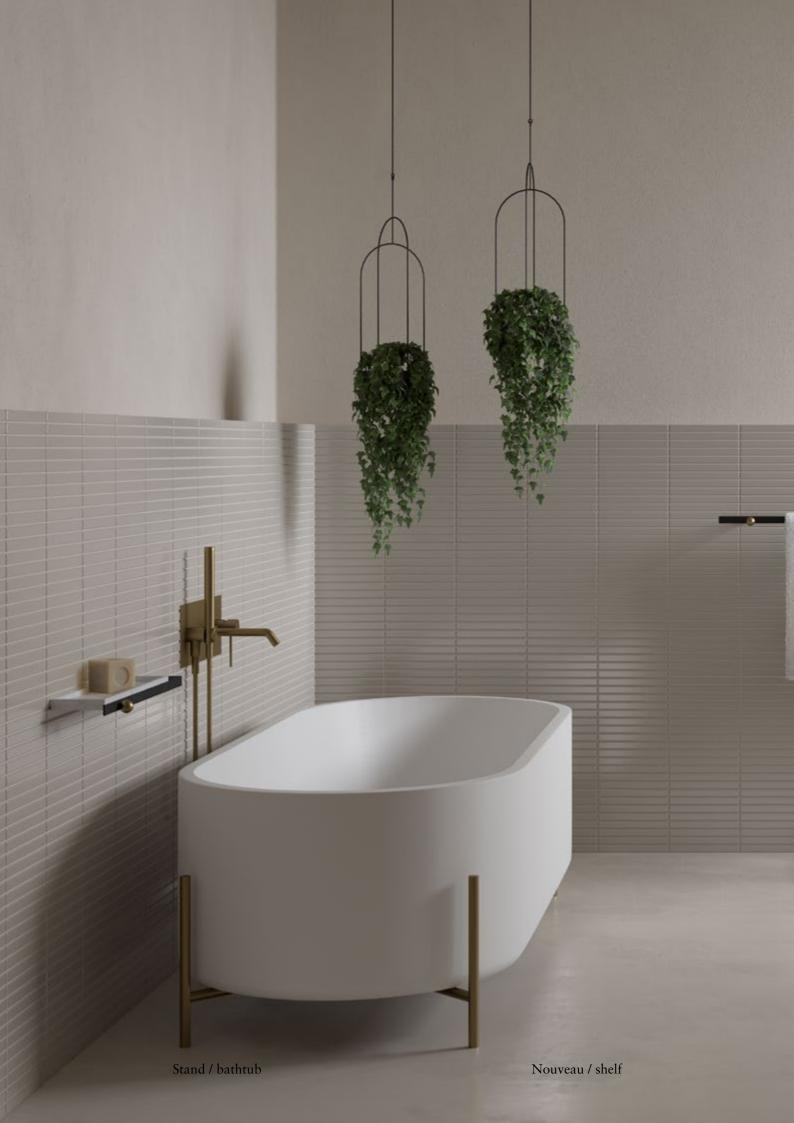

## Nouveau Collection

by Bernhardt & Vella

A collection of washbasins, cabinets, mirrors and accessories featuring geometric and sinuous lines, born from a balance of basic and classic shapes such as circles, semi-circles and parallelepipeds, creating a game of volumes in a succession of full and empty spaces. Freely inspired by early 20th century Art Déco, the collection takes refined suggestions from that era and reworks them with the taste and sensitivity of a contemporary perspective.

#### Nouveau Accessories

Nouveau collection enriches with a whole line of bathroom accessories: towel holders, paper holders both freestanding and wall mounted, hooks, shelves and two make-up mirrors. Also Nouveau accessories feature simple geometries such as spheres, rectangles and cylinders. The brass sphere works as a decorative detail and as a functional element at the same time.