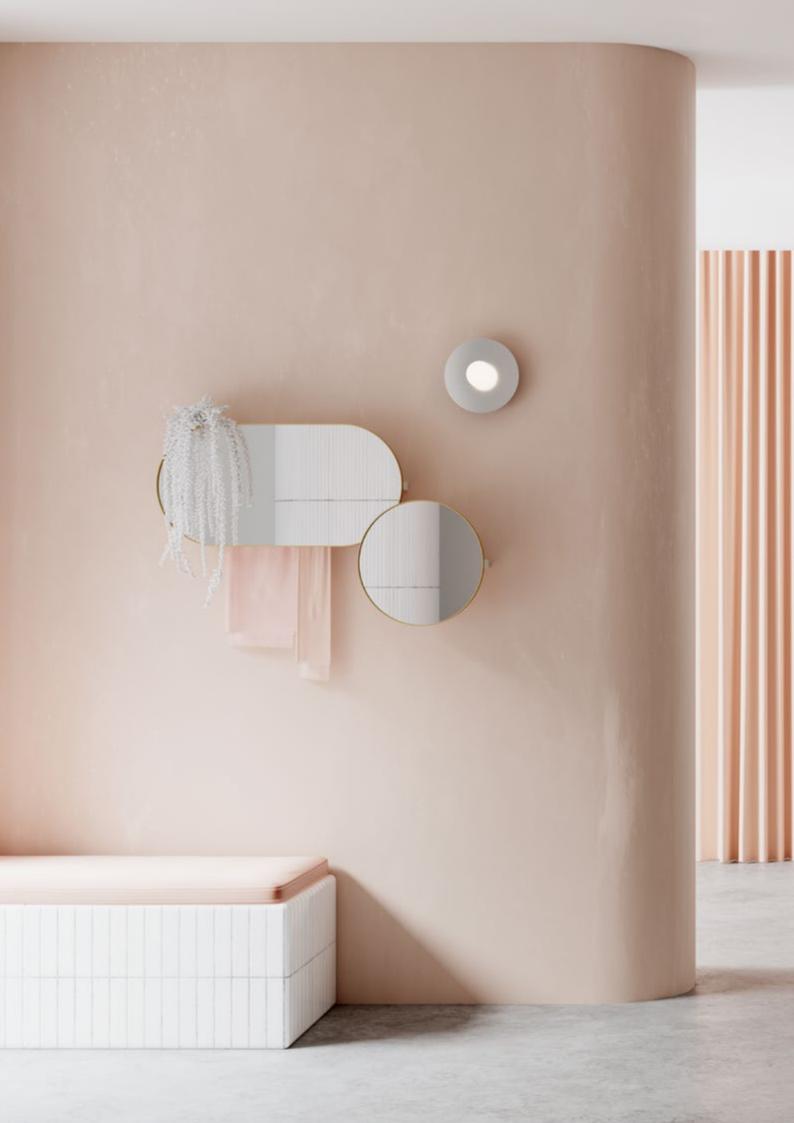

## Nouveau Collection

by Bernhardt & Vella

A collection of washbasins, cabinets, mirrors and accessories featuring geometric and sinuous lines, born from a balance of basic and classic shapes such as circles, semi-circles and parallelepipeds, creating a game of volumes in a succession of full and empty spaces. Freely inspired by early 20th century Art Déco, the collection takes refined suggestions from that era and reworks them with the taste and sensitivity of a contemporary perspective.

#### Nouveau Accessories

Nouveau collection enriches with a whole line of bathroom accessories: towel holders, paper holders both freestanding and wall mounted, hooks, shelves and two make-up mirrors. Also Nouveau accessories feature simple geometries such as spheres, rectangles and cylinders. The brass sphere works as a decorative detail and as a functional element at the same time.