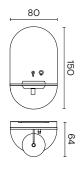

#### Nouveau Accessories

Nouveau collection enriches with a whole line of bathroom accessories: towel holders, paper holders both freestanding and wall mounted, hooks, shelves and two make-up mirrors. Also Nouveau accessories feature simple geometries such as spheres, rectangles and cylinders. The brass sphere works as a decorative detail and as a functional element at the same time.