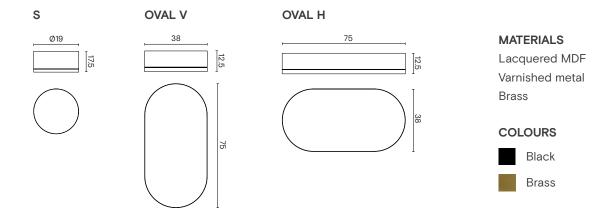

#### **OVAL**

#### **MATERIALS**

Matt varnished steel

#### **COLOURS**

White