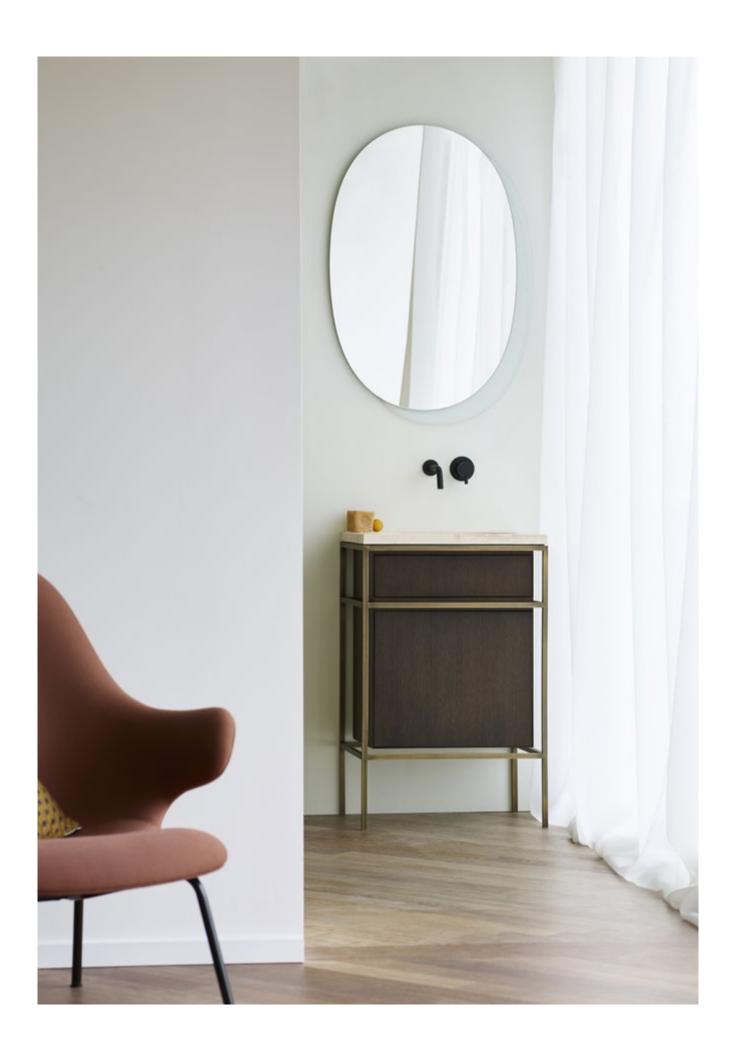

# Frame Collection

by Norm Architects

Frame is a modular system of bathroom consoles and furniture. Winner of EDIDA prize 2017 for bathroom category, the collection features a straight and minimalist design, turning in a delicate piece with a Nordic allure. A flexible system consisting of a number of graphic frames, customisable depending on your needs and with a functional purpose.

The main structure is designed to accommodate the basin as well as a counter top in various materials. Thanks to its versatility, Frame is a perfect solution for any living space.

Frame / console Float / mirror