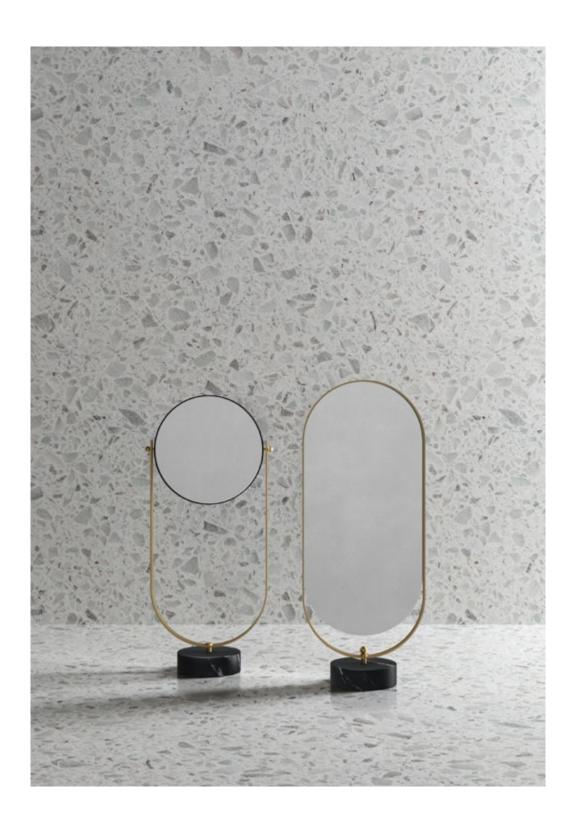

#### Nouveau Accessories

Nouveau collection enriches with a whole line of bathroom accessories: towel holders, paper holders both freestanding and wall mounted, hooks, shelves and two make-up mirrors. Also Nouveau accessories feature simple geometries such as spheres, rectangles and cylinders. The brass sphere works as a decorative detail and as a functional element at the same time.

#### **NOUVEAU**

by Bernhardt & Vella

Multifunctional system

#### **ELEMENTS**

#### **COMPOSITIONS**