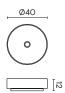

#### **ROUND**

by Mist-o

#### **MATERIALS**

Glazed ceramic

#### **COLOURS**

White