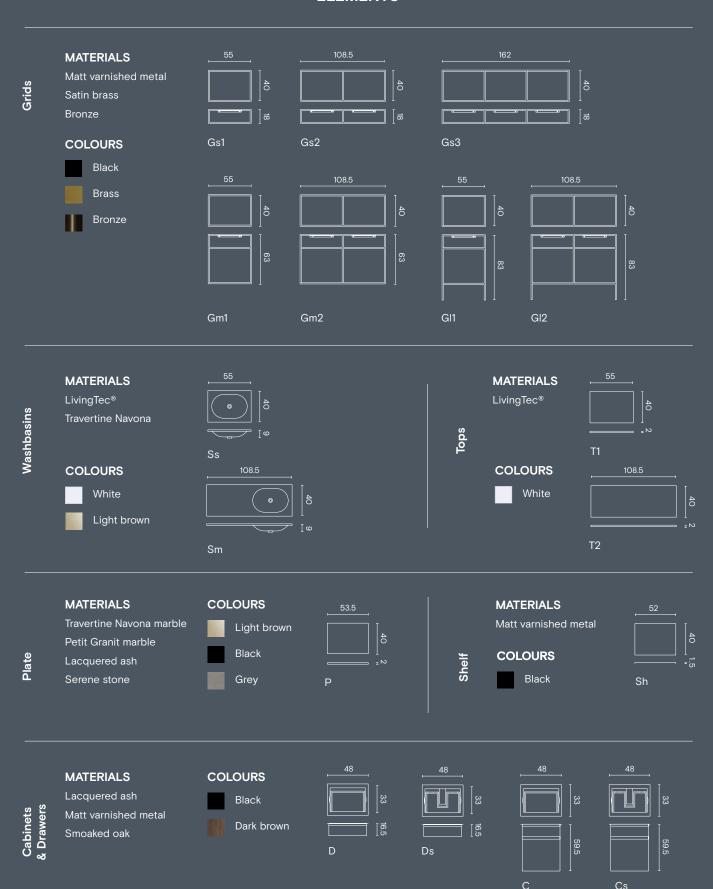

#### **FELT**

by Norm Architects

Wall modular system

In addition to Felt compositions, the two grids of Felt modular system can be combined with any Felt accessory as needed.

#### **ELEMENTS**

#### NUDO

by Mut

Hanging / Wall mounted modular system

### **NUDO** by Mut

Hanging / Wall mounted modular system

#### **COMPOSITIONS**

Nudo's grids can be combined with any accessory as needed.