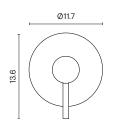

#### MLA SLEEK - Basin mixer

#### **MATERIALS**

Brass

#### **COLOURS**

Matt Black