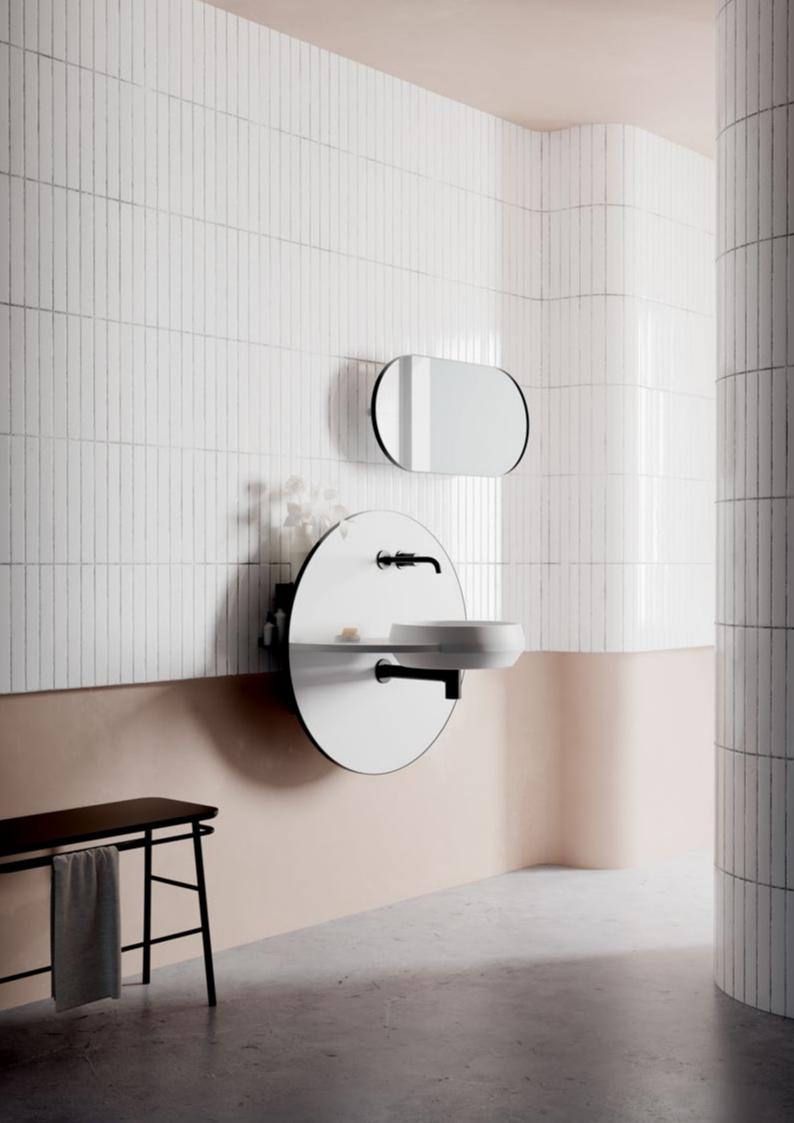

## Arco Collection

by Mut

Arco is a product characterized by functional versatility and material blend. Conceived for the bathroom, Arco can turn into a design for many spaces by adding or taking off different elements. Arco is available in matt black and brushed brass, with an integrated mirror and a shelving system hiding on the back which increases the functionality of the object.

#### Arco S

Arco S is an elegant round console. Like the original it features a hidden shelving system on the back to store small objects along with a washbasin and taps, it has also been conceived in a home version, as a unique vanity console or a piece of furniture for the entrance of your home.

Arco S / console Arco S / mirror

#### **Arco Mirror**

The geometric oval and round shapes together with versatility and multifunctionality are the main features of the entire collection now complemented with a series of smaller mirrors with hidden shelves: Arco Mirror (available horizontal and vertical) and Arco S Mirror.

Conceived by the designers as accessories, these mirrors offer many options: they can be set together thanks to a game of different depths or used as single objects in many living spaces.