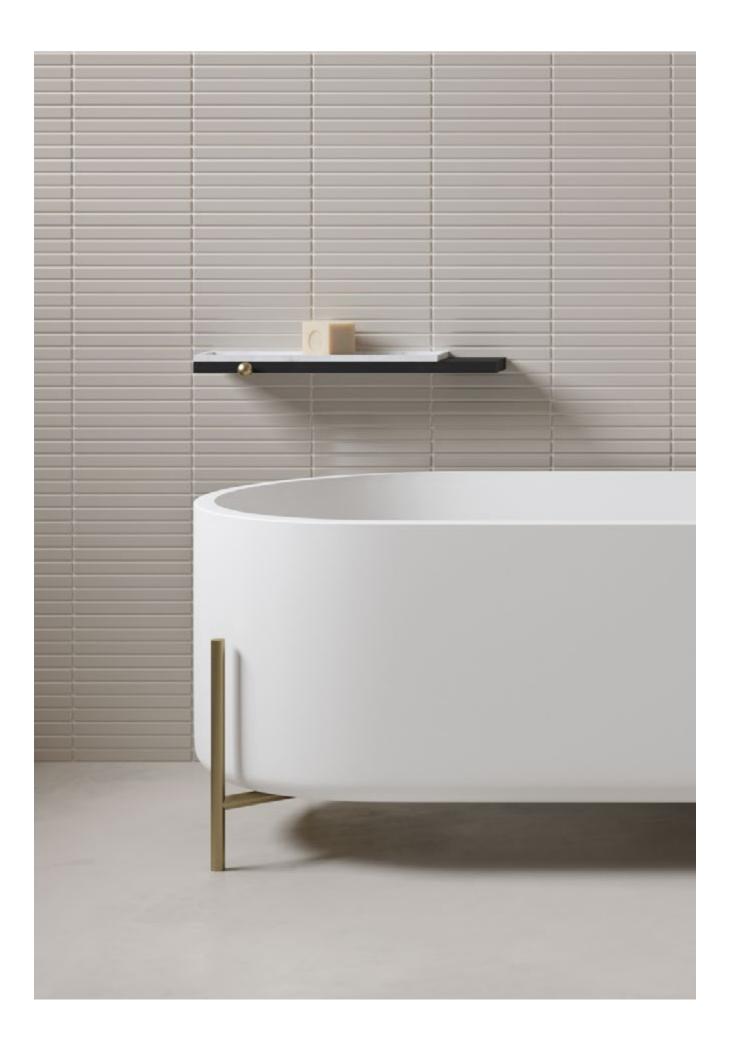

#### Nouveau Accessories

Nouveau collection enriches with a whole line of bathroom accessories: towel holders, paper holders both freestanding and wall mounted, hooks, shelves and two make-up mirrors. Also Nouveau accessories feature simple geometries such as spheres, rectangles and cylinders. The brass sphere works as a decorative detail and as a functional element at the same time.