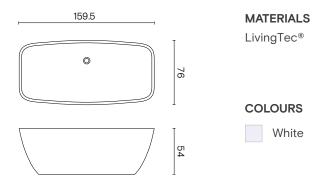

tional system

#### **ELEMENTS**



#### **COMPOSITIONS**



#### **RIBBON**

by Sebastian Herkner



#### **STAND**

by Norm Architects



#### **LOW TRAYS**







## Washbasins

#### **NOUVEAU**

by Bernhardt & Vella



#### **PLATEAU**

by Sebastian Herkner



#### WITH COLUMN



#### **RIBBON SQUARE**

by Sebastian Herkner



#### **MATERIALS**

LivingTec® Satin steel

#### **COLOURS**



#### **ROUND**

by Mist-o



#### **MATERIALS**

Glazed ceramic

#### **COLOURS**



White

#### **STAND**

by Norm Architects





12

#### OVAL



#### **SMALL PLATES**



#### **MATERIALS**

LivingTec®

#### **COLOURS**



#### **STEP**

by Note Design Studio



#### **MATERIALS**

Glazed ceramic Natural oak

#### COLOURS





**WET** 

by Studio 63







# **Bathtubs**

#### **APRIL**

by Ex.t



#### **JUNE**

by Ex.t



#### **PLATEAU**

by Sebastian Herkner



MATERIALS

LivingTec®

COLOURS

White

#### **RIBBON**

by Sebastian Herkner



#### **STAND**

by Norm Architects





# **Storage Units**

#### ARCO S

by Mut



#### **MATERIALS**

Varnished metal Brass LivingTec®

#### **COLOURS**



Brass

101.5

][₫

#### **FELT**

59.5

by Norm Architects

] [ವ







#### **MATERIALS**

Matt varnished metal

#### **COLOURS**







#### **FRAME**

by Norm Architects

COMP #4





#### **MATERIALS**

Varnished ash Mirror glass

#### COLOURS



#### **FELT**

by Norm Architects

Wall modular system

In addition to Felt compositions, the two grids of Felt modular system can be combined with any Felt accessory as needed.

#### **ELEMENTS**



#### NUDO

by Mut

Hanging / Wall mounted