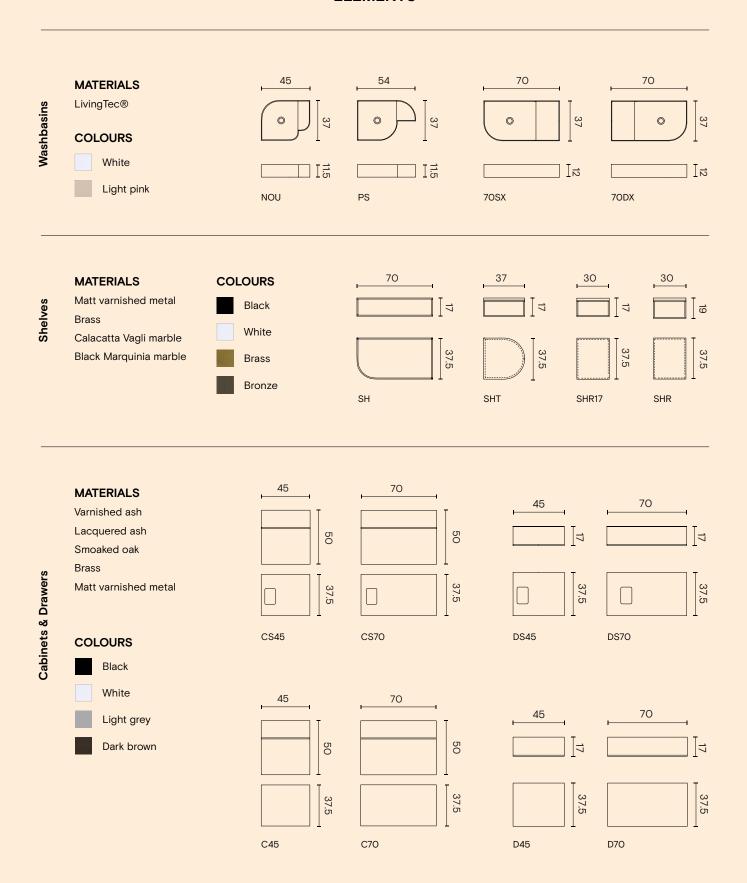

#### **NOUVEAU**

by Bernhardt & Vella

Multifunctional system

#### **ELEMENTS**

#### **COMPOSITIONS**

#### **FELT**

by Norm Architects

Wall modular system

In addition to Felt compositions, the two grids of Felt modular system can be combined with any Felt accessory as needed.

#### NUDO

by Mut

Hanging / Wall mounted modular system

### **NUDO** by Mut

Hanging / Wall mounted modular system

#### **COMPOSITIONS**

Nudo's grids can be combined with any accessory as needed.