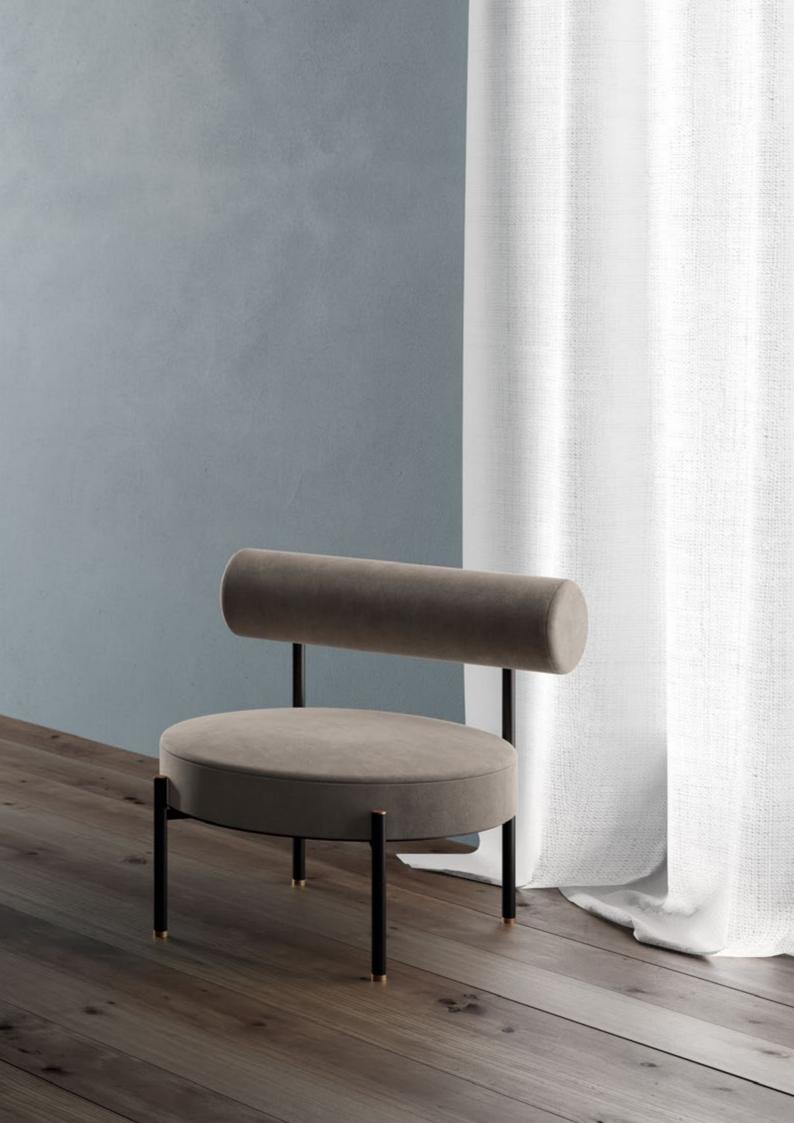

# Rest Collection

by Norm Architects

Rest line is inspired by poufs, daybeds and chairs that are used in fitting rooms and wardrobes. Conceived to create something that can be used in the bathroom and beyond the collection pushes a new concept of comfortable seating.

#### **Rest Lounge Chair**

The design of Rest Lounge Chair is inspired by the way Japanese people use to sit on the floor and lean on the surrounding furniture to rest: thus, the low and wide backrest can be a regular support for the back when in a sitting position or a comfortable support for a short rest if standing.

The small armchair is characterized by a tubular metal structure refined with small brass details. The cushion and backseat create a graphic game of circles that overlap when viewed from different angles.