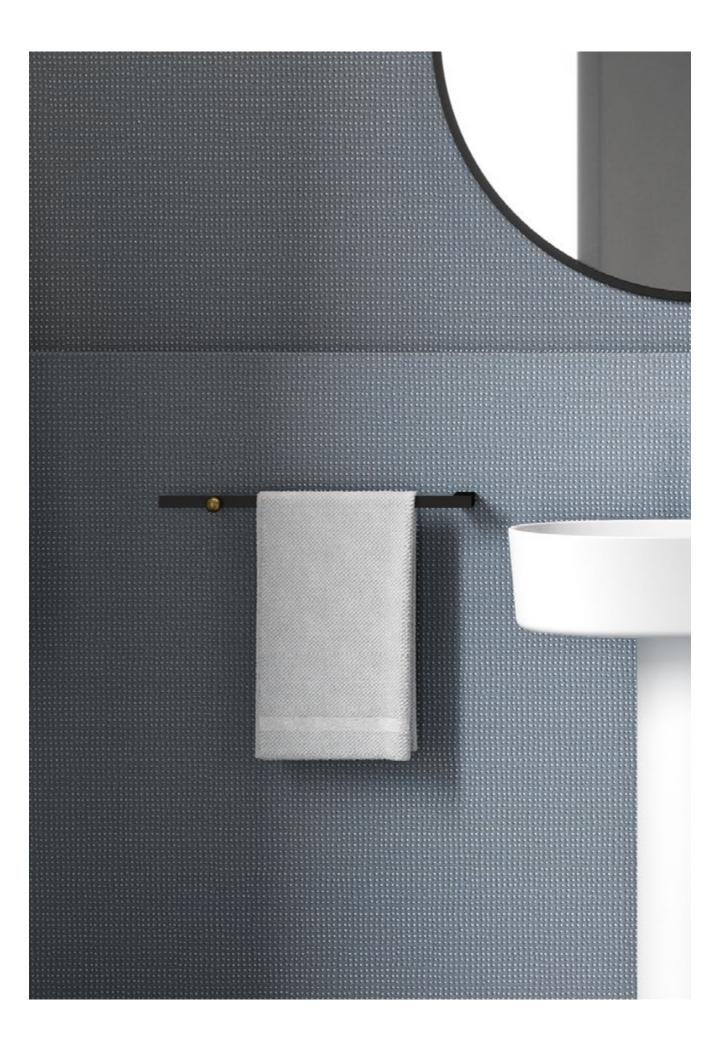

#### Nouveau Accessories

Nouveau collection enriches with a whole line of bathroom accessories: towel holders, paper holders both freestanding and wall mounted, hooks, shelves and two make-up mirrors. Also Nouveau accessories feature simple geometries such as spheres, rectangles and cylinders. The brass sphere works as a decorative detail and as a functional element at the same time.