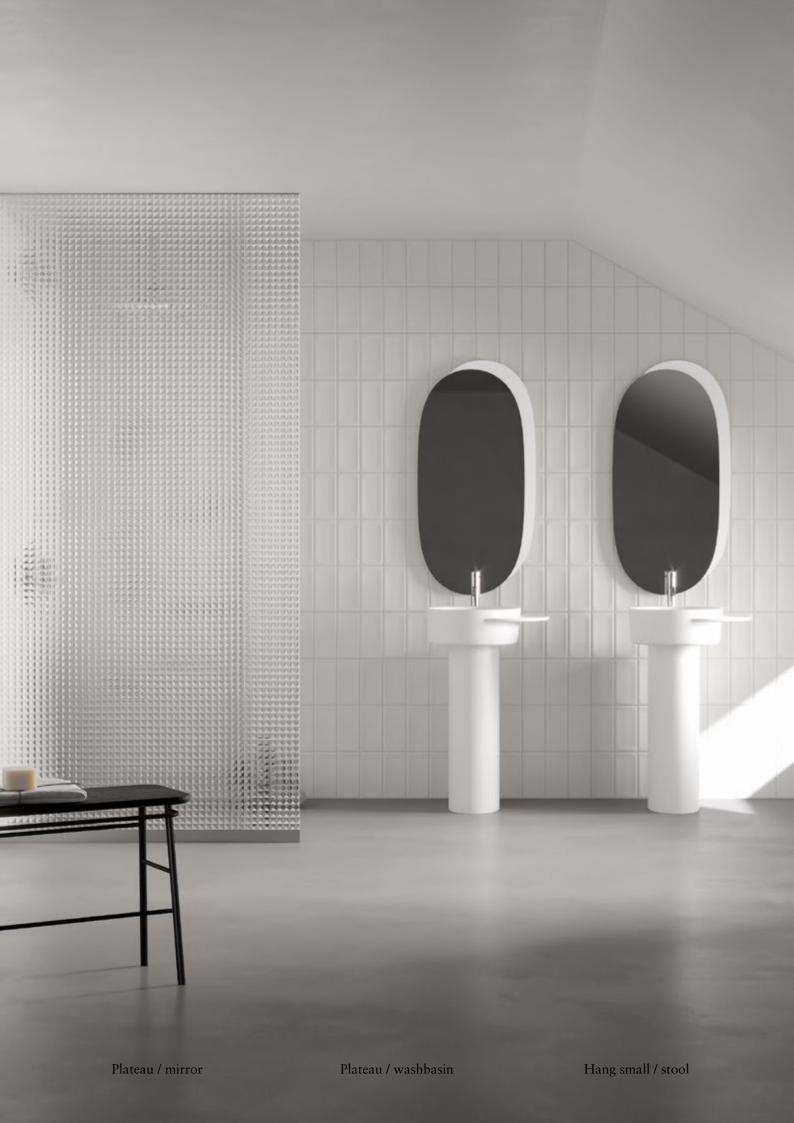

## Plateau Collection

by Sebastian Herkner

Plateau Collection is inspired by the idea of playing and experimenting with shapes and colours to create a set of products that are stylish as well as useful and versatile. That's how a sidetracking plateau came up, becoming the stylistic leitmotif for the entire collection. Functional and elegant, this detail is a feature in every piece from the bathtub and washbasin to the mirrors, just as a shadow in movement sets down on different surfaces whilst keeping its shape.

Plateau / washbasin Blank / shelf Blank / cabinet Arco / mirror