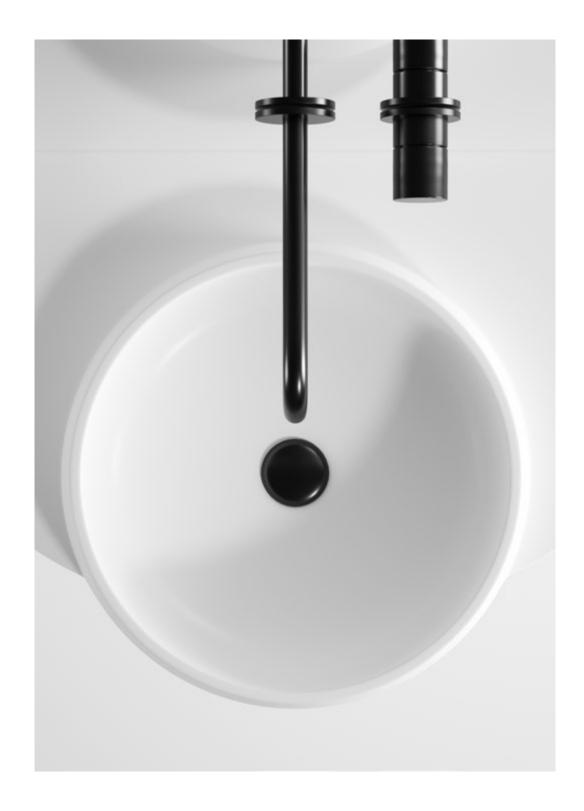

## Nouveau Collection

by Bernhardt & Vella

A collection of washbasins, cabinets, mirrors and accessories featuring geometric and sinuous lines, born from a balance of basic and classic shapes such as circles, semi-circles and parallelepipeds, creating a game of volumes in a succession of full and empty spaces. Freely inspired by early 20th century Art Déco, the collection takes refined suggestions from that era and reworks them with the taste and sensitivity of a contemporary perspective.

Nouveau / washbasin

"We've translated a serene and discrete elegance into purity, balance of lines and shapes, lightness and airiness. Probably our more feminine side turning into a sweet, soft, but also contemporary and pragmatic sign."