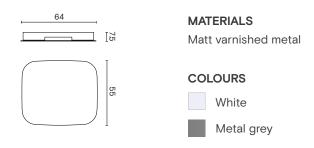

#### **FELT**

59.5

by Norm Architects

] [ವ

#### **MATERIALS**

Matt varnished metal

#### **COLOURS**