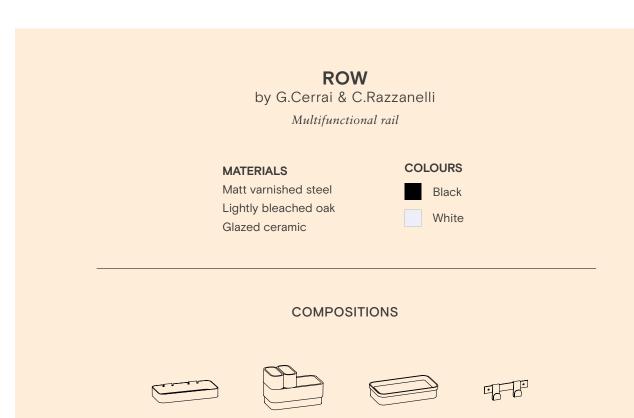

#### LARGE



#### **MATERIALS**

Matt varnished metal

#### **COLOURS**



#### **NOUVEAU**

by Bernhardt & Vella





TBS

Toilet brush set



#### **MATERIALS**

Matt varnished metal Brass Black Marquinia marble Calacatta Vagli marble

#### **COLOURS**



#### TP

Toilet paper



#### TH

Towel hanger



#### THSO

Towel hanger with soap holder



#### **MATERIALS**

Matt varnished metal Brass

#### **COLOURS**



#### **THSH**

Towel hanger with shelf



#### **MATERIALS**

Matt varnished metal Brass Black Marquinia marble Calacatta Vagli marble LivingTec®

#### **COLOURS**

Black

White

#### SH

Shelf

2.5



#### **MATERIALS**

Matt varnished metal Brass

Black Marquinia marble Calacatta Vagli marble LivingTec®

#### **COLOURS**



White



#### **NOUVEAU**

by Bernhardt & Vella





16-B

20

16-C

41

16-D

152 IS

16-A

\_\_\_\_\_ 13











# Lamps

**FUSE** 

by Note Design Studio



#### **RASO**

by Sebastian Herkner







# **Tapware**

#### **SLEEK**

Tapware

#### ML SLEEK - Basin mixer



# MATERIALS



#### **COLOURS**



Matt Black

#### MLA SLEEK - Basin mixer



#### **MATERIALS**

Brass

#### **COLOURS**



Matt Black

#### MLP SLEEK - Basin mixer





MATERIALS

Brass



Chrome

#### MLP SMALL SLEEK - Basin mixer





MATERIALS

Brass





Matt Black

#### MB SLEEK - Bidet mixer





MATERIALS

Brass





Matt Black

#### MV SLEEK - Bathshower mixer





# MATERIALS

Brass



Chrome

Matt Black

#### MD SLEEK - Bathshower mixer





MATERIALS

Brass

#### COLOURS

Chrome

#### MVT SLEEK - Thermostatic bathshower mixer





**MATERIALS** 

Brass