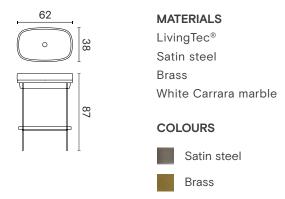

#### ARCO S

by Mut

#### **MATERIALS**

Varnished metal Brass LivingTec®

#### **COLOURS**

Brass

101.5

][₫