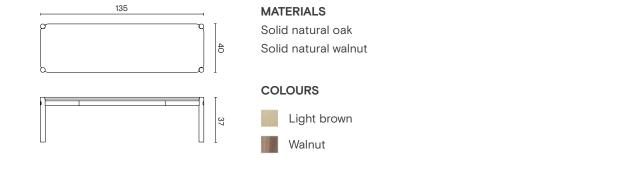

#### **BLANK**

by Ex.t

Measure and finish customisable

#### **MATERIALS**

Plywood natural oak Lacquered ash Varnished ash Smoaked oil oak

#### **BLANK SHELF**

by Ex.t

Measure and finish customisable