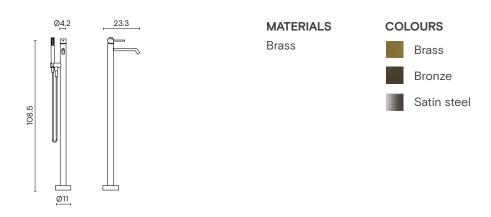

xer



**MATERIALS** 

**COLOURS** Brass Brass Bronze Satin steel

MLA SHINE - Basin mixer



**MATERIALS** 

Brass

**COLOURS** Brass Bronze Satin steel

MLP SHINE - Basin mixer



**MATERIALS** 

Brass



MB SHINE - Bidet mixer



**MATERIALS** 

Brass



#### MV SHINE - Bathshower mixer



#### **MATERIALS**

Brass

#### **COLOURS**

Brass

Bronze

Satin steel

#### MVP SHINE - Bath mixer



#### **MATERIALS**

Brass

#### **COLOURS**

Brass

Bronze

Satin steel

#### SO20 SHINE - Shower head with wall mounted arm



#### **MATERIALS**

Brass

#### **COLOURS**

Brass

Bronze

Satin steel

#### SOS2O SHINE - Shower head with ceiling arm



#### MATERIALS

Brass

#### **COLOURS**

Brass

Bronze

Satin steel

#### **SD SHINE** - Shower set



#### MVPAV SHINE - Floor standing bathtub set



# Milan

# Ex.t flagship store

Via Tortona 34 20144 - Milan +39 02 83660854

# **Florence**

Ex.t head quarter

Via Maragliano 155 50144 - Florence +39 055 333151

Contact: info@ex-t.com

Press office: press@ex-t.com

@ext\_design
#ext\_design

ex-t.com

#### PHOTOGRAPHY Notoo Studio Andrés Reisinger Studio Pietro Savorelli

# CREATIVE DIRECTION & DESIGN Ex.t

©ex.t 2019