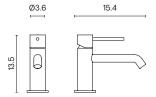

#### **SLEEK**

Tapware

#### ML SLEEK - Basin mixer

# MATERIALS

#### **COLOURS**

Matt Black