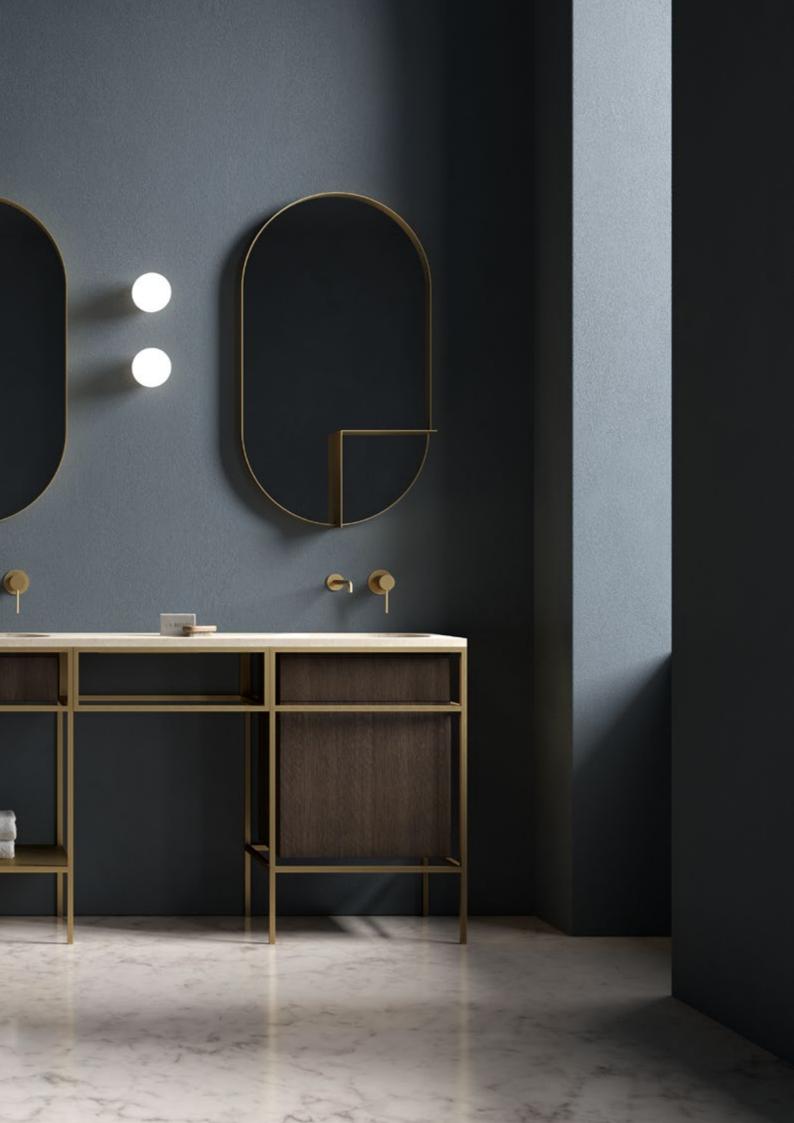

# Frame Collection

by Norm Architects

Frame is a modular system of bathroom consoles and furniture. Winner of EDIDA prize 2017 for bathroom category, the collection features a straight and minimalist design, turning in a delicate piece with a Nordic allure. A flexible system consisting of a number of graphic frames, customisable depending on your needs and with a functional purpose.

The main structure is designed to accommodate the basin as well as a counter top in various materials. Thanks to its versatility, Frame is a perfect solution for any living space.

Frame / console Float / mirror