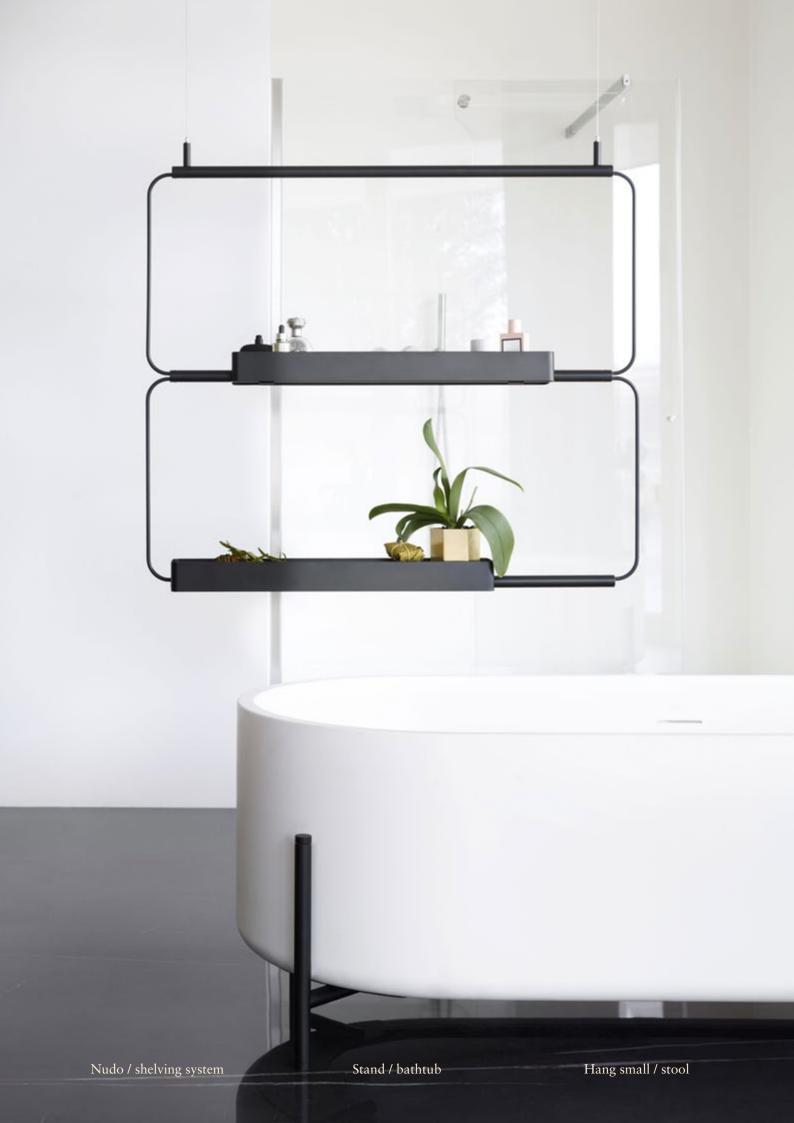

### Nudo Collection

by Mut

Nudo is a multifunctional wall mounted or hanging system.

Featuring different modules in two dimensions and a light airy metal structure available in black, brushed brass and steel, it is a versatile object conceived to meet many interior requirements.

A series of accessories like mirrors, containers and trays complete the compositions turning Nudo into a functional dividing element as well as a shelving system; towel hanger or a vanity mirror depending on your needs.