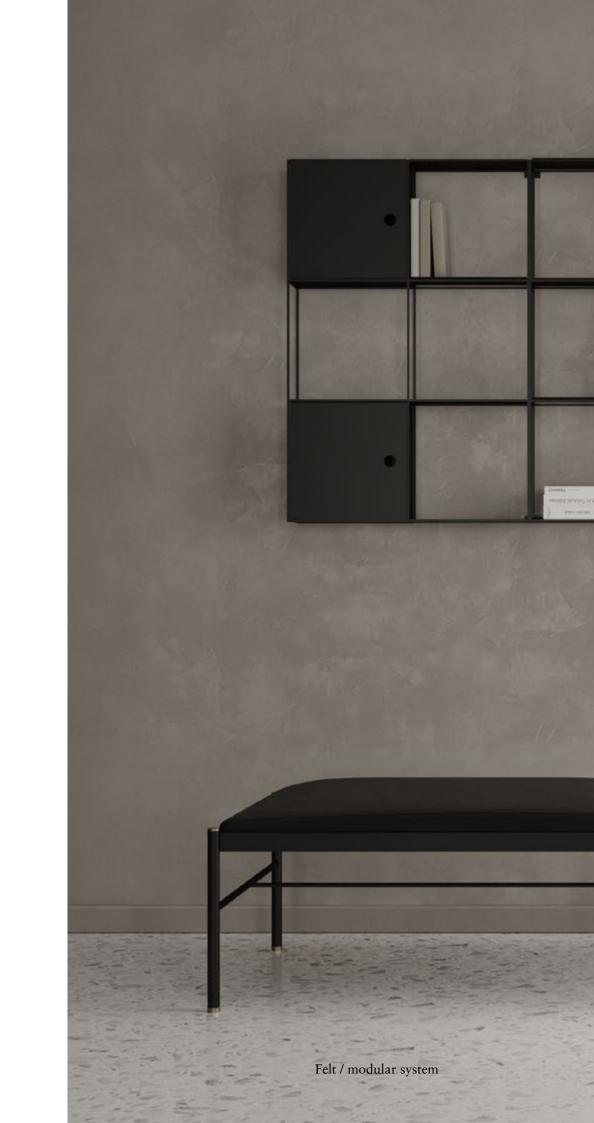

# Felt Collection

by Norm Architects

The word Felt in Danish means "field" or "frame", referring to the space created between a grid and various shelves. Felt is a modular wall mounted unit which can be used to hang small accessories such as bags and scarves, or used as a decorative element. Featuring a grid structure, Felt can be customised with shelves, round and squared mirrors as well as open or close storage modules. It's a multifunctional and versatile unit ideal to provide a lot of solutions for every living space.

#### **FELT**

by Norm Architects

Wall modular system

In addition to Felt compositions, the two grids of Felt modular system can be combined with any Felt accessory as needed.

#### **ELEMENTS**