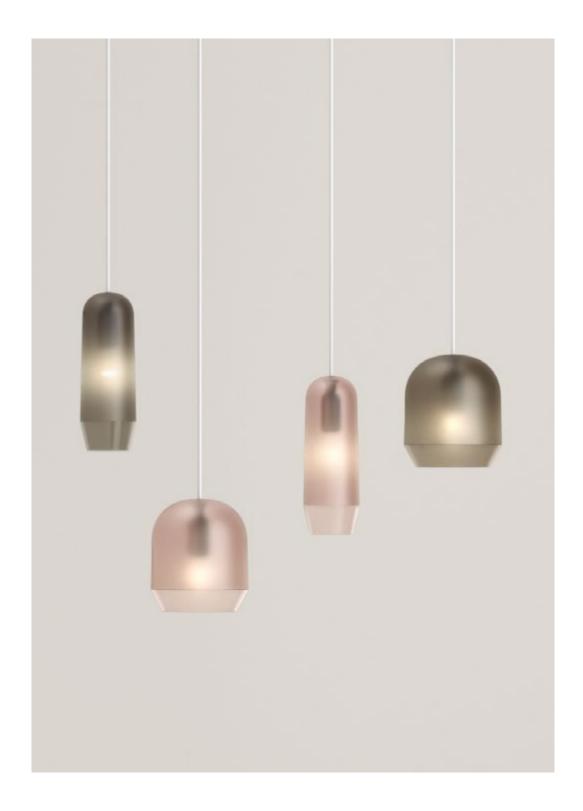

## Raso Collection

by Sebastian Herkner

Raso line features two unique design lamps made of glass. Inspired by the softness of a silky texture, they give a soft and delicate light thanks to the contrasting clear and frosted glass which defines the design. Raso lamps are exclusive pieces to give a touch of style to various living spaces from the bathroom and the bedroom to the shop and the restaurant alike.

# Fuse Collection

by Note Design Studio

Fuse lamps designed in 2013 by Swedish studio Note Design Studio get enhanced of two new shades: green and brown. Fuse lamps combine Italian craftsmanship with the essence of Nordic aesthetics, in a perfect blend of materials and style. The sense of touch and the visual impact play a fundamental role in Fuse lamps design: the soft ceramic creates a stylistic continuum with the small wooden hat that lights up when the lamp is on, giving warmness to the whole room.