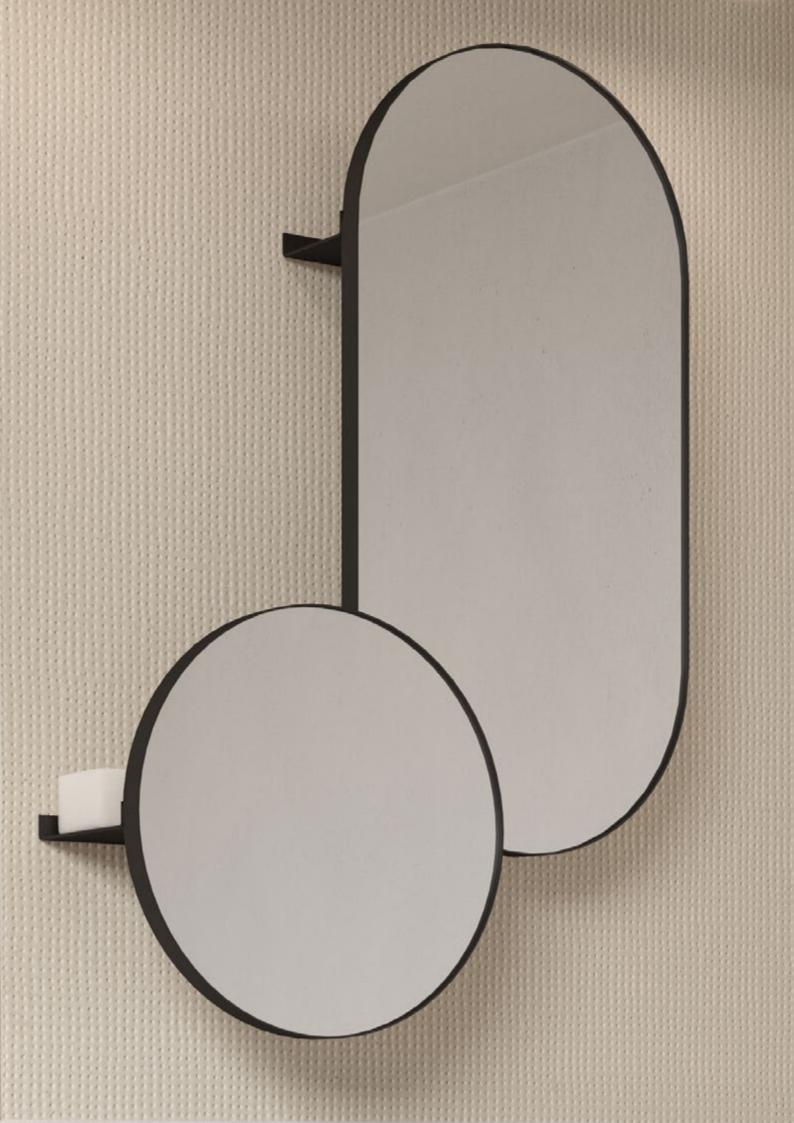

# Felt Collection

by Norm Architects

The word Felt in Danish means "field" or "frame", referring to the space created between a grid and various shelves. Felt is a modular wall mounted unit which can be used to hang small accessories such as bags and scarves, or used as a decorative element. Featuring a grid structure, Felt can be customised with shelves, round and squared mirrors as well as open or close storage modules. It's a multifunctional and versatile unit ideal to provide a lot of solutions for every living space.