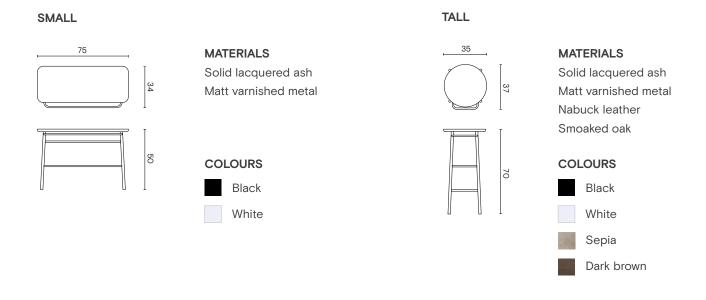

eded.





# Mirrors

#### **ARCO MIRROR**

by Mut



#### **BON BON MIRROR**

by Hiroshi Kawano



#### **FLOAT**

by Samuel Wilkinson



#### **GRAVITY**

by Samuel Wilkinson





#### **OVAL**



#### **MATERIALS**

Matt varnished steel

#### **COLOURS**



White

#### MAGNIFYING MIRROR









#### **NOUVEAU**

by Bernhardt & Vella

#### **ROUND 1**



#### **ROUND 2**



#### **ROUND 3**



#### **MATERIALS**

Frosted glass Matt varnished metal

#### **COLOURS**



Black







#### **NOUVEAU**

by Bernhardt & Vella

#### SHELF MIRROR



#### **TILTING MIRROR**



#### **PLATEAU**

by Sebastian Herkner



#### **RAY MIRROR**

by Michael Hilgers



#### **ROW MIRROR**

by G.Cerrai & C.Razzanelli



#### **STAND**

by Norm Architects





# Seatings

#### **HANG**

by Norm Architects



#### **PANCHINA**

by Luis Arrivillaga



#### **REST**

by Norm Architects



#### LOUNGE CHAIR





#### **MATERIALS**

Matt varnished metal

Brass

Eco-leather

Velvet

Nabuck leather

#### **COLOURS**



Black



Green



Sepia



### Accessories

#### **DOTS**

by Alex Bradley



#### **MATERIALS**

Polished Black Marquinia marble Polished Calacatta marble Solid natural oak Varnished matt aluminium

#### **COLOURS**



#### **INTEAM**

by Ariane März



#### **MATERIALS**

Matt varnished metal

#### **COLOURS**



#### **LEAF**

by M.Langer & H.Kawano

# 5.3 4.2 85 85

#### LARGE



#### **MATERIALS**

Matt varnished metal

#### **COLOURS**



#### **NOUVEAU**

by Bernhardt & Vella





TBS

Toilet brush set



#### **MATERIALS**

Matt varnished metal Brass Black Marquinia marble Ca