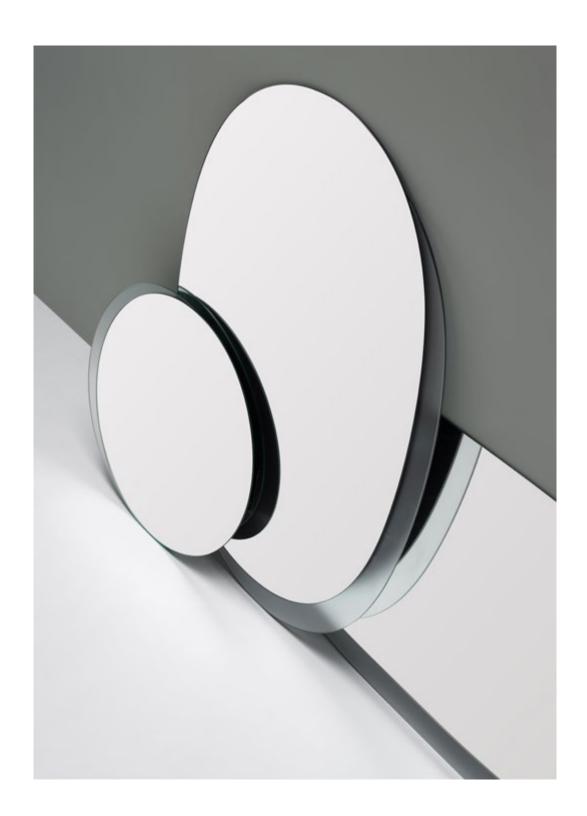

#### **Arco Mirror**

The geometric oval and round shapes together with versatility and multifunctionality are the main features of the entire collection now complemented with a series of smaller mirrors with hidden shelves: Arco Mirror (available horizontal and vertical) and Arco S Mirror.

Conceived by the designers as accessories, these mirrors offer many options: they can be set together thanks to a game of different depths or used as single objects in many living spaces.