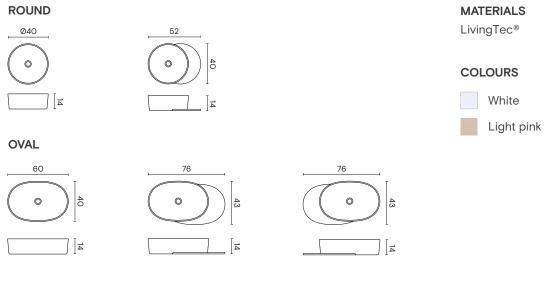

#### **ROUND**

by Mist-o

#### **MATERIALS**

Glazed ceramic

#### **COLOURS**

White

#### **MATERIALS**

LivingTec®

#### **COLOURS**