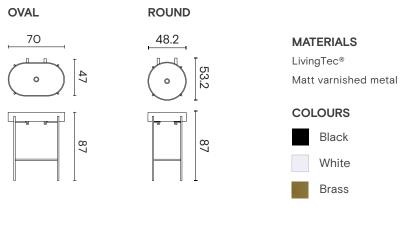

#### **OVAL**

#### **MATERIALS**

Matt varnished steel

#### **COLOURS**

White