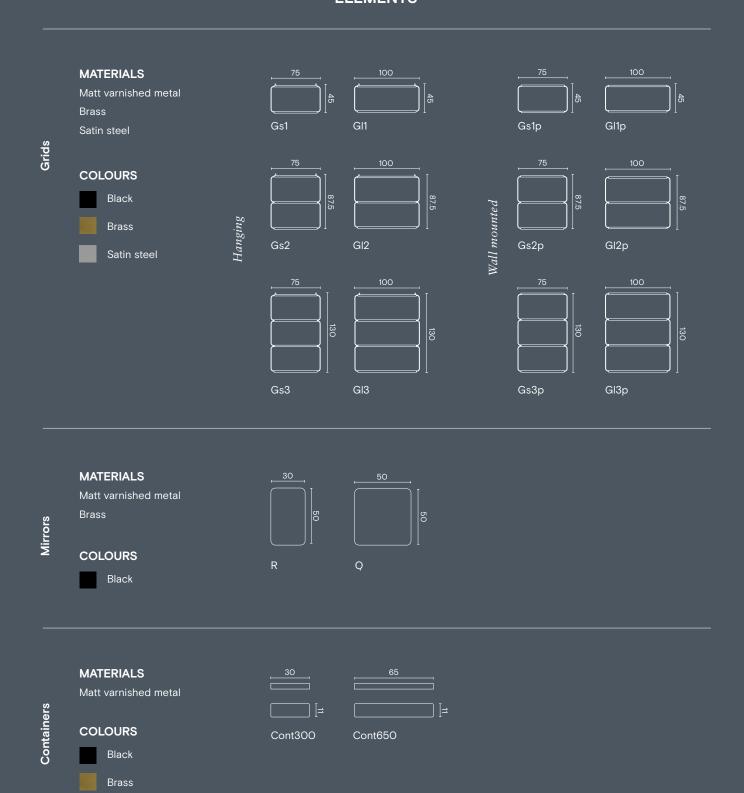

#### NUDO

by Mut

Hanging / Wall mounted modular system

#### **ELEMENTS**

### **NUDO** by Mut

Hanging / Wall mounted modular system

#### **COMPOSITIONS**

Nudo's grids can be combined with any accessory as needed.