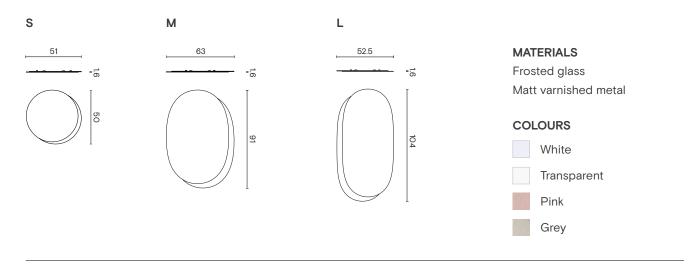

l mounted modular system

#### **ELEMENTS**



### **NUDO** by Mut

Hanging / Wall mounted modular system

#### **COMPOSITIONS**

Nudo's grids can be combined with any accessory as needed.





# Mirrors

#### **ARCO MIRROR**

by Mut



#### **BON BON MIRROR**

by Hiroshi Kawano



#### **FLOAT**

by Samuel Wilkinson



#### **GRAVITY**

by Samuel Wilkinson





#### **OVAL**



#### **MATERIALS**

Matt varnished steel

#### **COLOURS**



White

#### MAGNIFYING MIRROR









#### **NOUVEAU**

by Bernhardt & Vella

#### **ROUND 1**



#### **ROUND 2**



#### **ROUND 3**



#### **MATERIALS**

Frosted glass Matt varnished metal

#### **COLOURS**



Black







#### **NOUVEAU**

by Bernhardt & Vella

#### SHELF MIRROR



#### **TILTING MIRROR**



#### **PLATEAU**

by Sebastian Herkner



#### **RAY MIRROR**

by Michael Hilgers



#### **ROW MIRROR**

by G.Cerrai & C.Razzanelli



#### **STAND**

by Norm Architects





# Seatings

#### **HANG**

by Norm Architects



#### **PANCHINA**

by Luis Arrivillaga



#### **REST**

by Norm Architects



#### LOUNGE CHAIR





#### **MATERIALS**

Matt varnished metal

Brass

Eco-leather

Velvet

Nabuck leather

#### **COLOURS**



Black



Green



Sepia



### Accessories

#### **DOTS**

by Alex Bradley



#### **MATERIALS**

Polished Black Marquinia marble Polished Calacatta marble Solid natural oak Varnished matt aluminium

#### **COLOURS**



#### **INTEAM**

by Ariane März



#### **MATERIALS**

Matt varnished metal

#### **COLOURS**



#### **LEAF**

by M.Langer & H.Kawano

# 5.3 4.2 85 85

#### LARGE



#### **MATERIALS**