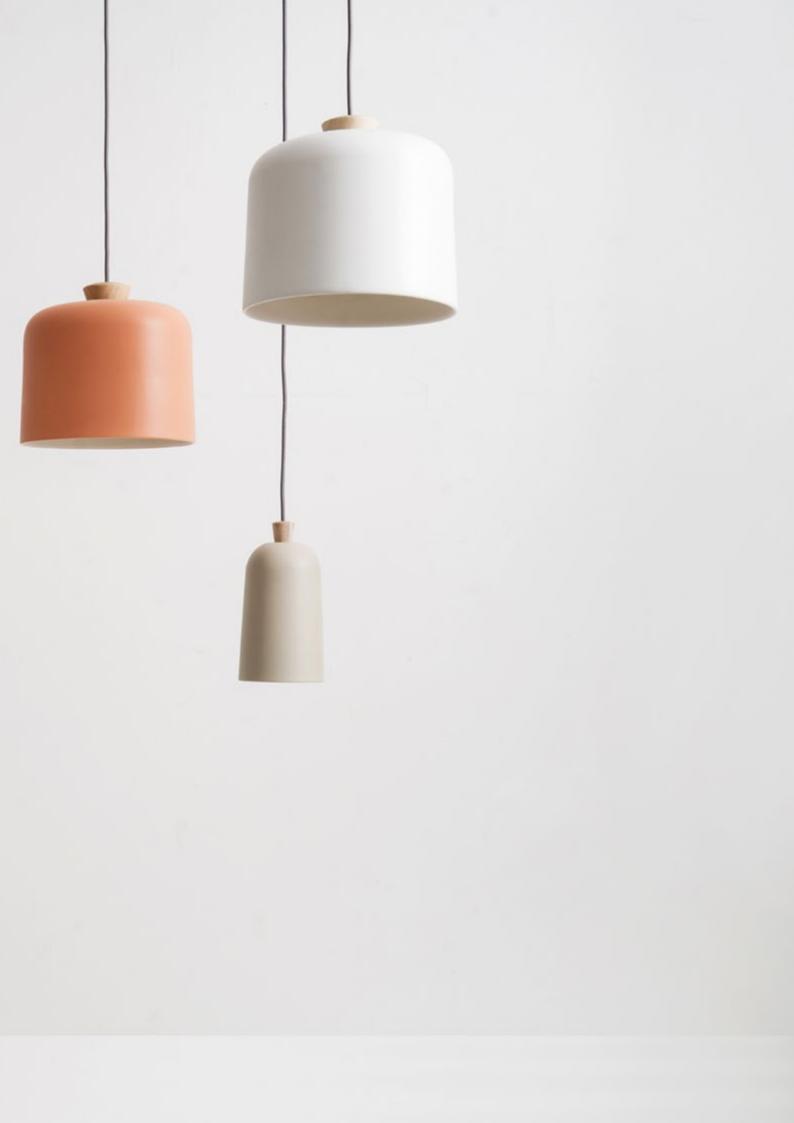

# Fuse Collection

by Note Design Studio

Fuse lamps designed in 2013 by Swedish studio Note Design Studio get enhanced of two new shades: green and brown. Fuse lamps combine Italian craftsmanship with the essence of Nordic aesthetics, in a perfect blend of materials and style. The sense of touch and the visual impact play a fundamental role in Fuse lamps design: the soft ceramic creates a stylistic continuum with the small wooden hat that lights up when the lamp is on, giving warmness to the whole room.