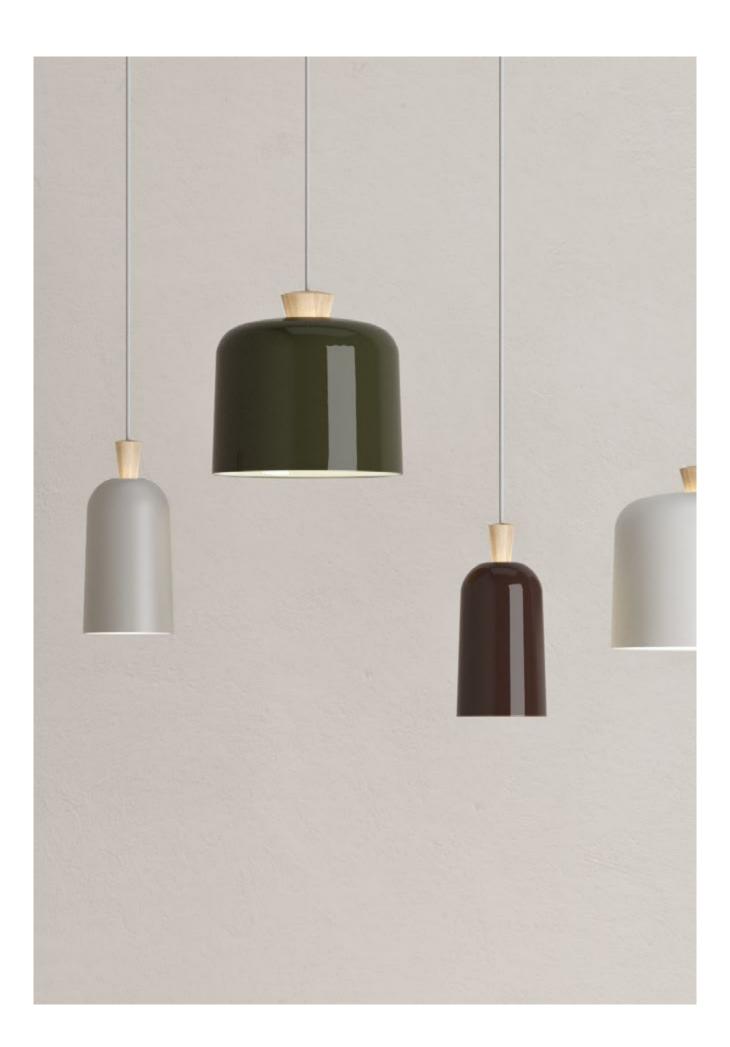

# Fuse Collection

by Note Design Studio

Fuse lamps designed in 2013 by Swedish studio Note Design Studio get enhanced of two new shades: green and brown. Fuse lamps combine Italian craftsmanship with the essence of Nordic aesthetics, in a perfect blend of materials and style. The sense of touch and the visual impact play a fundamental role in Fuse lamps design: the soft ceramic creates a stylistic continuum with the small wooden hat that lights up when the lamp is on, giving warmness to the whole room.