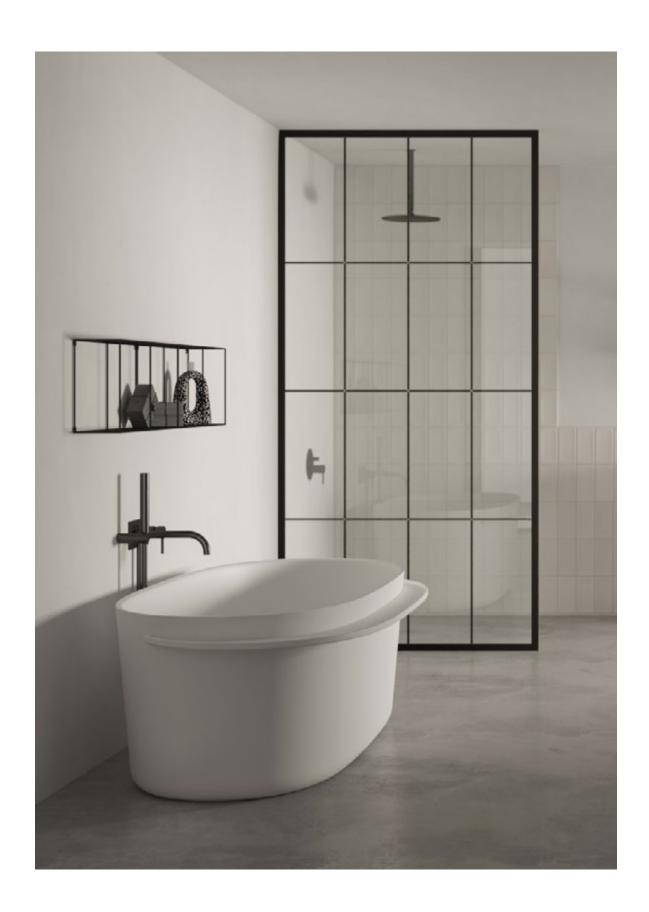

# Felt Collection

by Norm Architects

The word Felt in Danish means "field" or "frame", referring to the space created between a grid and various shelves. Felt is a modular wall mounted unit which can be used to hang small accessories such as bags and scarves, or used as a decorative element. Featuring a grid structure, Felt can be customised with shelves, round and squared mirrors as well as open or close storage modules. It's a multifunctional and versatile unit ideal to provide a lot of solutions for every living space.

## Ribbon Collection

by Sebastian Herkner

Featuring a bathtub and washbasins Ribbon collection is designed by Sebastian Herkner. The concept is developed starting from the metal band put under the washbasin which combines support functionality and aesthetic along with giving brightness and refinement to the product. From here the featured materials merge together creating a contemporary product with a strong personality.