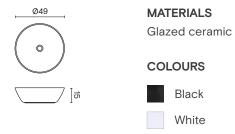

#### **ROUND**

by Mist-o

#### **MATERIALS**

Glazed ceramic

#### **COLOURS**

White