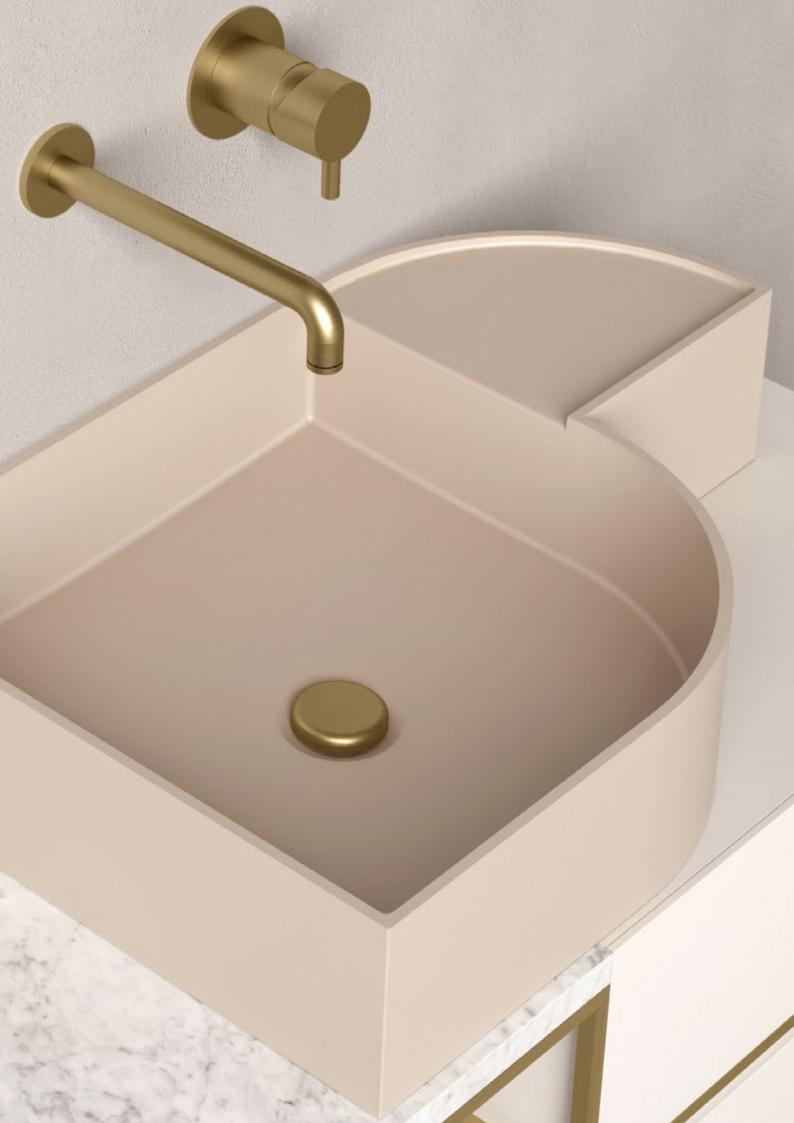

## Nouveau Collection

by Bernhardt & Vella

A collection of washbasins, cabinets, mirrors and accessories featuring geometric and sinuous lines, born from a balance of basic and classic shapes such as circles, semi-circles and parallelepipeds, creating a game of volumes in a succession of full and empty spaces. Freely inspired by early 20th century Art Déco, the collection takes refined suggestions from that era and reworks them with the taste and sensitivity of a contemporary perspective.

Nouveau / washbasin

"We've translated a serene and discrete elegance into purity, balance of lines and shapes, lightness and airiness. Probably our more feminine side turning into a sweet, soft, but also contemporary and pragmatic sign."