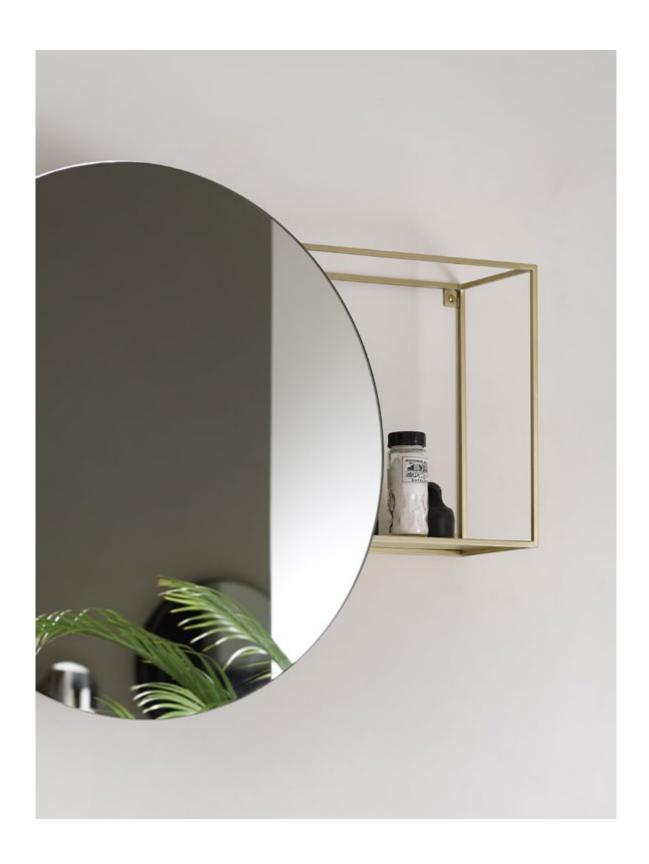

#### **Arco Mirror**

The geometric oval and round shapes together with versatility and multifunctionality are the main features of the entire collection now complemented with a series of smaller mirrors with hidden shelves: Arco Mirror (available horizontal and vertical) and Arco S Mirror.

Conceived by the designers as accessories, these mirrors offer many options: they can be set together thanks to a game of different depths or used as single objects in many living spaces.