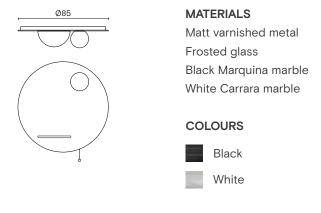

#### MAGNIFYING MIRROR

#### **MATERIALS**

Frosted glass Matt varnished metal

#### **COLOURS**

Black