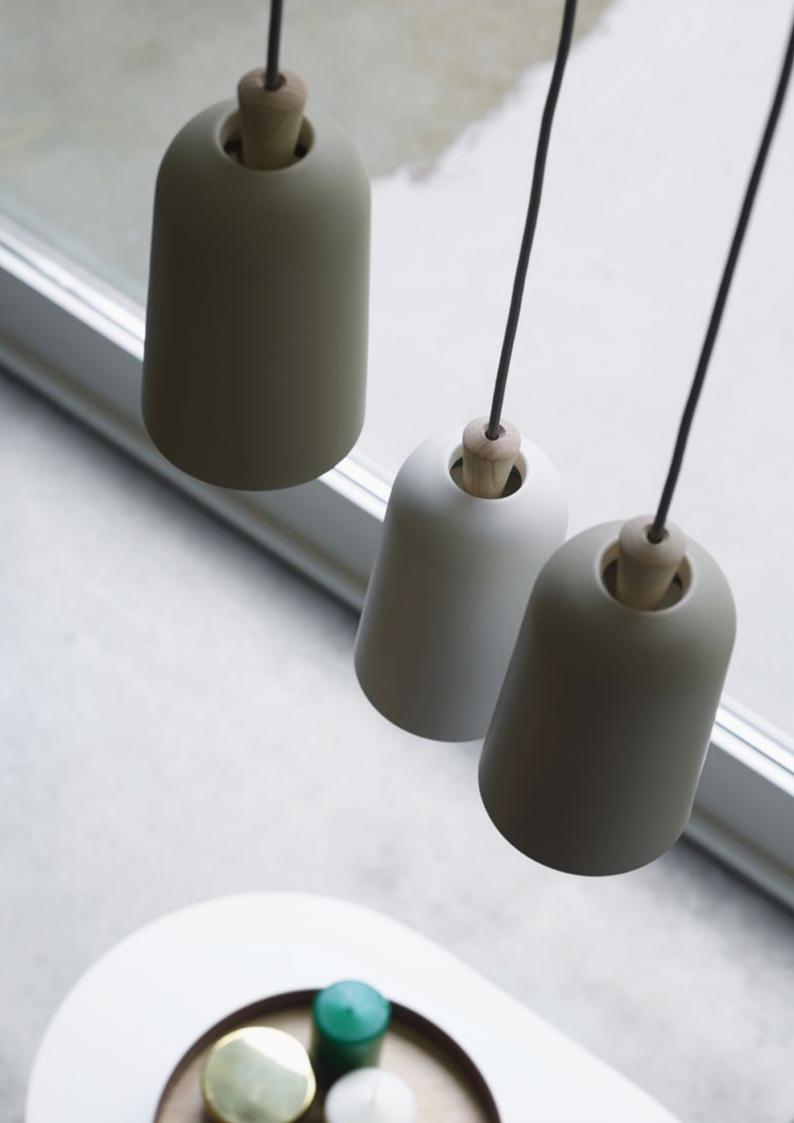

# Fuse Collection

by Note Design Studio

Fuse lamps designed in 2013 by Swedish studio Note Design Studio get enhanced of two new shades: green and brown. Fuse lamps combine Italian craftsmanship with the essence of Nordic aesthetics, in a perfect blend of materials and style. The sense of touch and the visual impact play a fundamental role in Fuse lamps design: the soft ceramic creates a stylistic continuum with the small wooden hat that lights up when the lamp is on, giving warmness to the whole room.