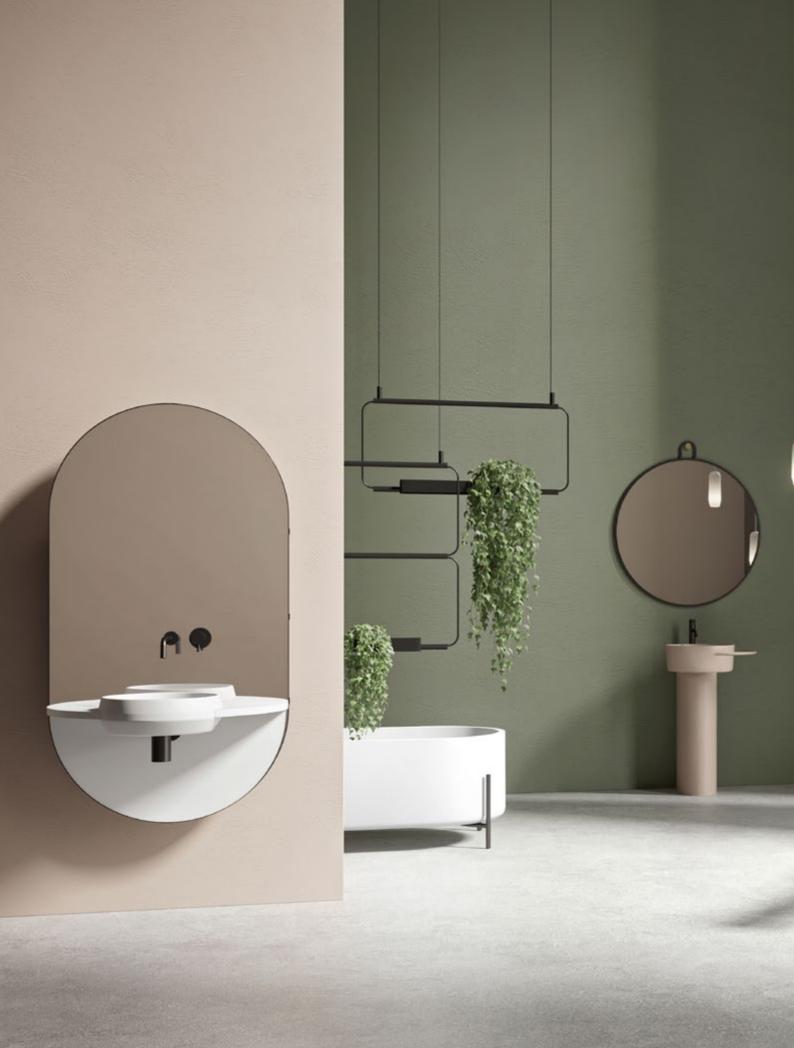

## Nouveau Collection

by Bernhardt & Vella

A collection of washbasins, cabinets, mirrors and accessories featuring geometric and sinuous lines, born from a balance of basic and classic shapes such as circles, semi-circles and parallelepipeds, creating a game of volumes in a succession of full and empty spaces. Freely inspired by early 20th century Art Déco, the collection takes refined suggestions from that era and reworks them with the taste and sensitivity of a contemporary perspective.

Nouveau / washbasin

"We've translated a serene and discrete elegance into purity, balance of lines and shapes, lightness and airiness. Probably our more feminine side turning into a sweet, soft, but also contemporary and pragmatic sign."

#### Nouveau Accessories

Nouveau collection enriches with a whole line of bathroom accessories: towel holders, paper holders both freestanding and wall mounted, hooks, shelves and two make-up mirrors. Also Nouveau accessories feature simple geometries such as spheres, rectangles and cylinders. The brass sphere works as a decorative detail and as a functional element at the same time.