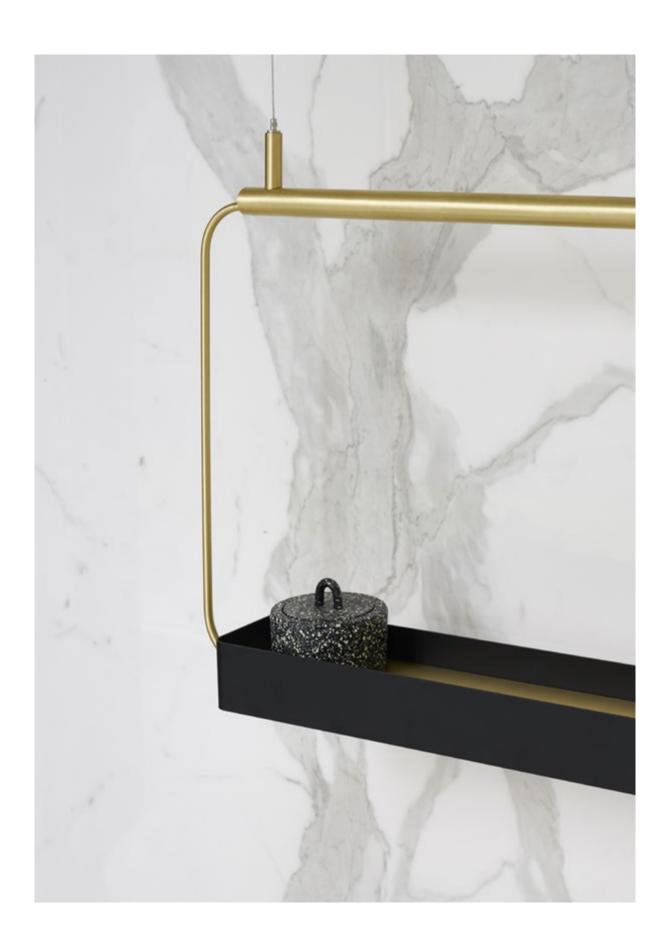

### Nudo Collection

by Mut

Nudo is a multifunctional wall mounted or hanging system.

Featuring different modules in two dimensions and a light airy metal structure available in black, brushed brass and steel, it is a versatile object conceived to meet many interior requirements.

A series of accessories like mirrors, containers and trays complete the compositions turning Nudo into a functional dividing element as well as a shelving system; towel hanger or a vanity mirror depending on your needs.