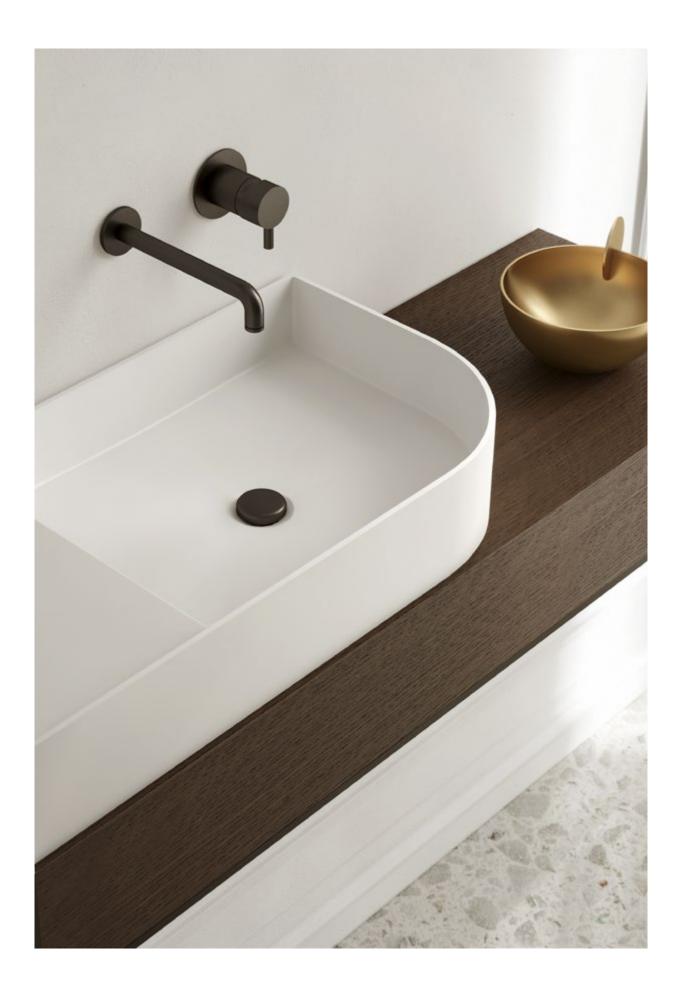

## Nouveau Collection

by Bernhardt & Vella

A collection of washbasins, cabinets, mirrors and accessories featuring geometric and sinuous lines, born from a balance of basic and classic shapes such as circles, semi-circles and parallelepipeds, creating a game of volumes in a succession of full and empty spaces. Freely inspired by early 20th century Art Déco, the collection takes refined suggestions from that era and reworks them with the taste and sensitivity of a contemporary perspective.

Nouveau / washbasin

"We've translated a serene and discrete elegance into purity, balance of lines and shapes, lightness and airiness. Probably our more feminine side turning into a sweet, soft, but also contemporary and pragmatic sign."