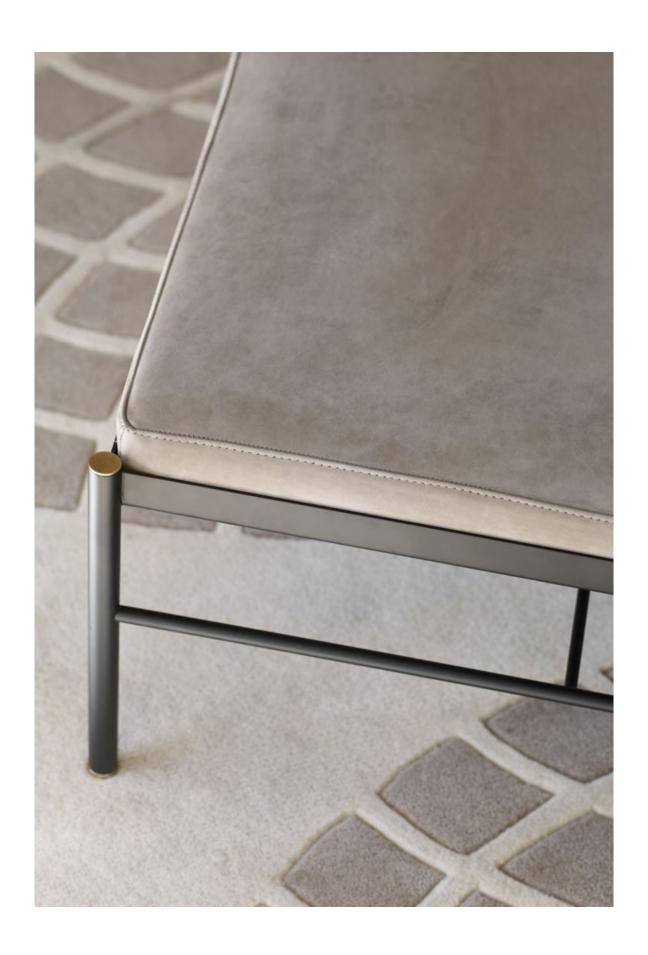

# Rest Collection

by Norm Architects

Rest line is inspired by poufs, daybeds and chairs that are used in fitting rooms and wardrobes. Conceived to create something that can be used in the bathroom and beyond the collection pushes a new concept of comfortable seating.

The small armchair is characterized by a tubular metal structure refined with small brass details. The cushion and backseat create a graphic game of circles that overlap when viewed from different angles.