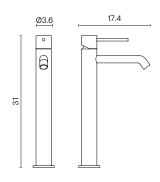

#### **SLEEK**

Tapware

#### ML SLEEK - Basin mixer

#### MLA SLEEK - Basin mixer

#### MLP SLEEK - Basin mixer

MATERIALS

Brass

Chrome

#### MLP SMALL SLEEK - Basin mixer

MATERIALS

Brass

Matt Black