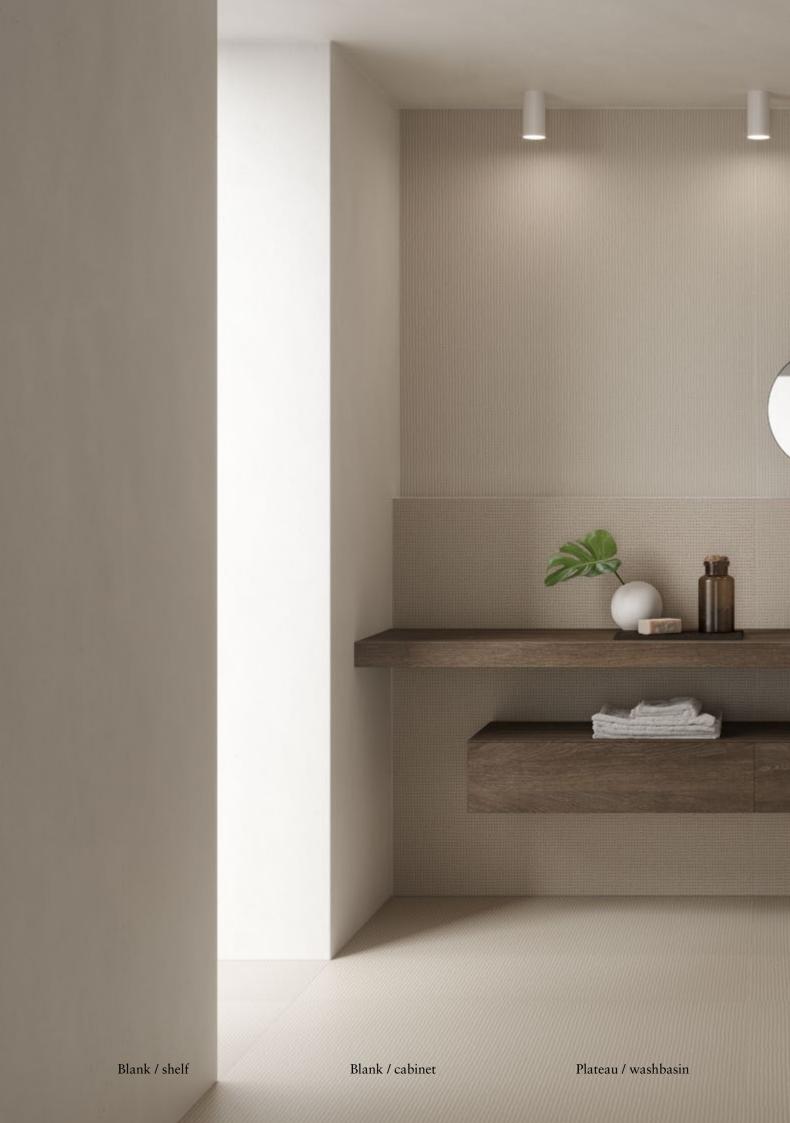

## Plateau Collection

by Sebastian Herkner

Plateau Collection is inspired by the idea of playing and experimenting with shapes and colours to create a set of products that are stylish as well as useful and versatile. That's how a sidetracking plateau came up, becoming the stylistic leitmotif for the entire collection. Functional and elegant, this detail is a feature in every piece from the bathtub and washbasin to the mirrors, just as a shadow in movement sets down on different surfaces whilst keeping its shape.

Plateau / washbasin Blank / shelf Blank / cabinet Arco / mirror