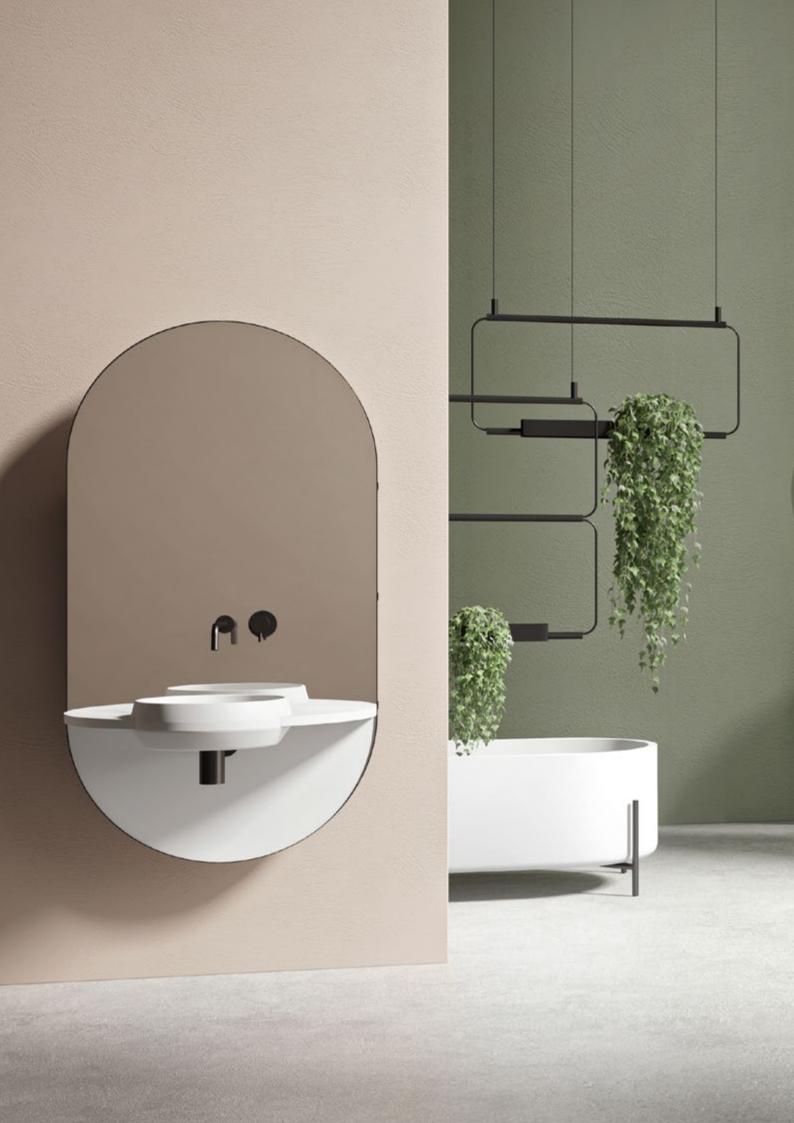

## Plateau Collection

by Sebastian Herkner

Plateau Collection is inspired by the idea of playing and experimenting with shapes and colours to create a set of products that are stylish as well as useful and versatile. That's how a sidetracking plateau came up, becoming the stylistic leitmotif for the entire collection. Functional and elegant, this detail is a feature in every piece from the bathtub and washbasin to the mirrors, just as a shadow in movement sets down on different surfaces whilst keeping its shape.

Plateau / washbasin Blank / shelf Blank / cabinet Arco / mirror