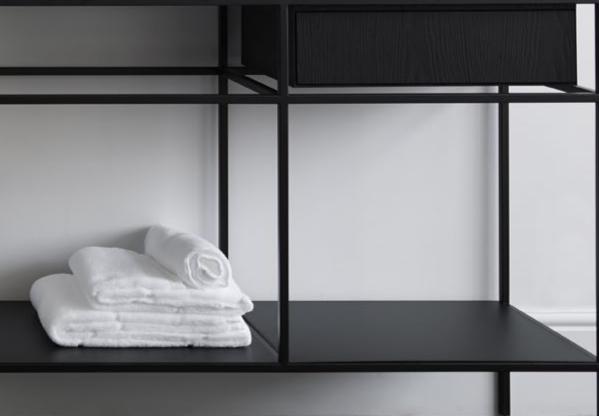

# Felt Collection

by Norm Architects

The word Felt in Danish means "field" or "frame", referring to the space created between a grid and various shelves. Felt is a modular wall mounted unit which can be used to hang small accessories such as bags and scarves, or used as a decorative element. Featuring a grid structure, Felt can be customised with shelves, round and squared mirrors as well as open or close storage modules. It's a multifunctional and versatile unit ideal to provide a lot of solutions for every living space.

#### **FELT**

by Norm Architects

Wall modular system

In addition to Felt compositions, the two grids of Felt modular system can be combined with any Felt accessory as needed.