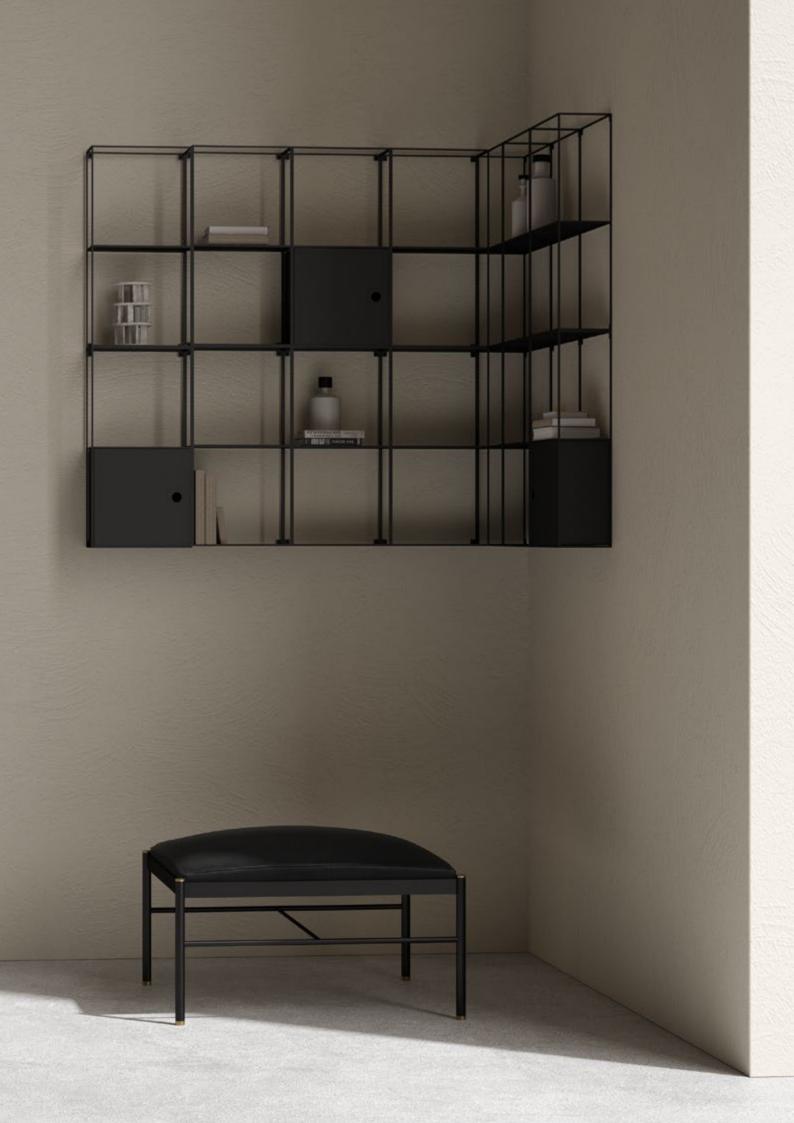

# Felt Collection

by Norm Architects

The word Felt in Danish means "field" or "frame", referring to the space created between a grid and various shelves. Felt is a modular wall mounted unit which can be used to hang small accessories such as bags and scarves, or used as a decorative element. Featuring a grid structure, Felt can be customised with shelves, round and squared mirrors as well as open or close storage modules. It's a multifunctional and versatile unit ideal to provide a lot of solutions for every living space.