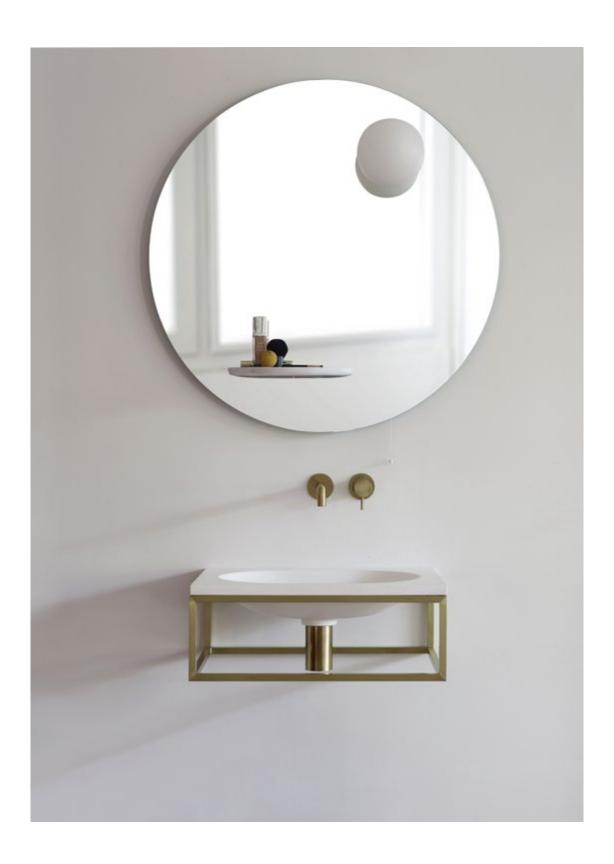

## Arco Collection

by Mut

Arco is a product characterized by functional versatility and material blend. Conceived for the bathroom, Arco can turn into a design for many spaces by adding or taking off different elements. Arco is available in matt black and brushed brass, with an integrated mirror and a shelving system hiding on the back which increases the functionality of the object.

#### Arco S

Arco S is an elegant round console. Like the original it features a hidden shelving system on the back to store small objects along with a washbasin and taps, it has also been conceived in a home version, as a unique vanity console or a piece of furniture for the entrance of your home.