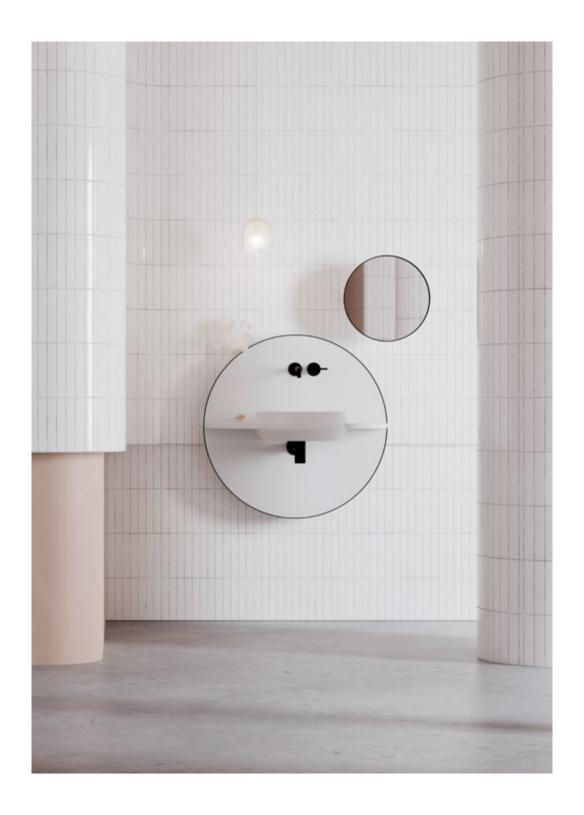

## Nouveau Collection

by Bernhardt & Vella

A collection of washbasins, cabinets, mirrors and accessories featuring geometric and sinuous lines, born from a balance of basic and classic shapes such as circles, semi-circles and parallelepipeds, creating a game of volumes in a succession of full and empty spaces. Freely inspired by early 20th century Art Déco, the collection takes refined suggestions from that era and reworks them with the taste and sensitivity of a contemporary perspective.

Nouveau / washbasin

"We've translated a serene and discrete elegance into purity, balance of lines and shapes, lightness and airiness. Probably our more feminine side turning into a sweet, soft, but also contemporary and pragmatic sign."

#### Nouveau Accessories

Nouveau collection enriches with a whole line of bathroom accessories: towel holders, paper holders both freestanding and wall mounted, hooks, shelves and two make-up mirrors. Also Nouveau accessories feature simple geometries such as spheres, rectangles and cylinders. The brass sphere works as a decorative detail and as a functional element at the same time.