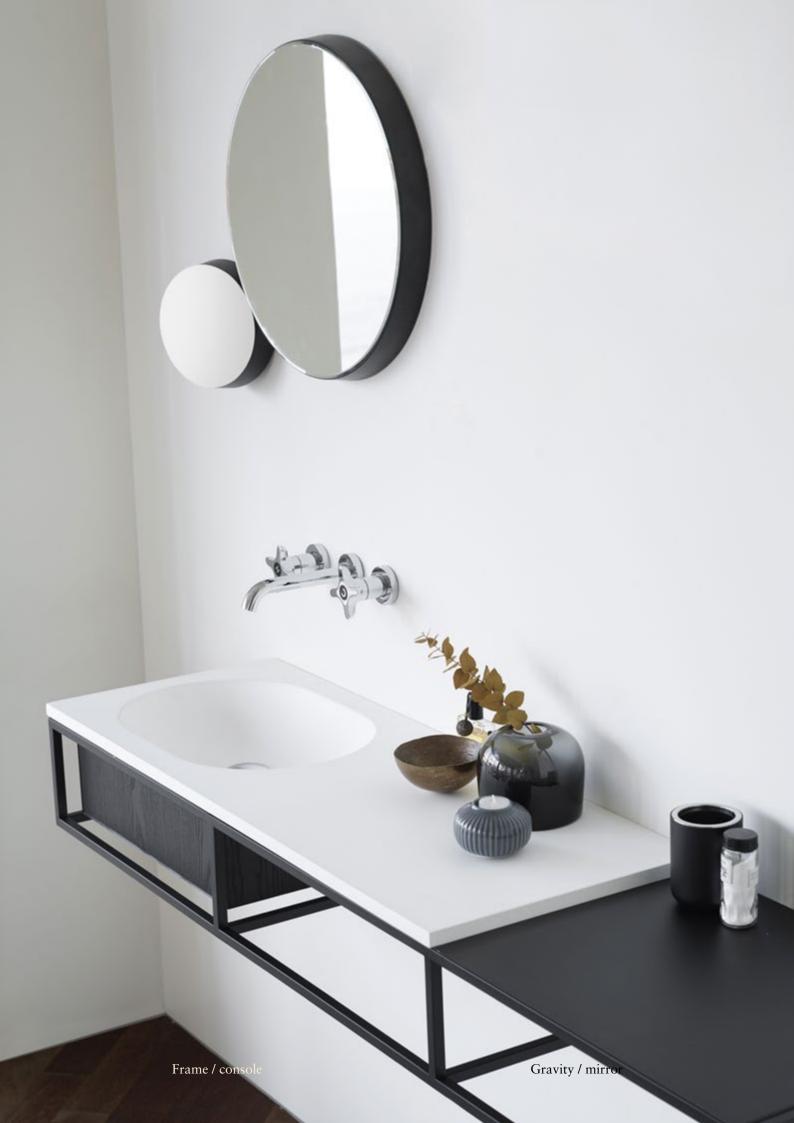

# Frame Collection

by Norm Architects

Frame is a modular system of bathroom consoles and furniture. Winner of EDIDA prize 2017 for bathroom category, the collection features a straight and minimalist design, turning in a delicate piece with a Nordic allure. A flexible system consisting of a number of graphic frames, customisable depending on your needs and with a functional purpose.

The main structure is designed to accommodate the basin as well as a counter top in various materials. Thanks to its versatility, Frame is a perfect solution for any living space.

Frame / console Float / mirror