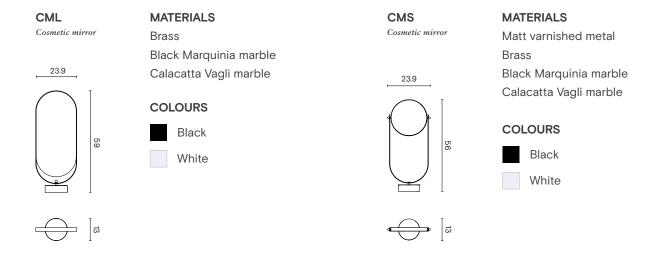

## Plateau Collection

by Sebastian Herkner

Plateau Collection is inspired by the idea of playing and experimenting with shapes and colours to create a set of products that are stylish as well as useful and versatile. That's how a sidetracking plateau came up, becoming the stylistic leitmotif for the entire collection. Functional and elegant, this detail is a feature in every piece from the bathtub and washbasin to the mirrors, just as a shadow in movement sets down on different surfaces whilst keeping its shape.

"Bathroom furniture is becoming more and more a piece of design, a kind of sculpture to show off in the house among the other furnishing."

German designer Sebastian Herkner, has been awarded Designer of the year by Maison&Objet Paris 2019. His designs come from a continuous research of new shapes and traditional craftsmanship. As a passionate globetrotter his work takes inspiration from all over the world.

Plateau / washbasin Blank / shelf Blank / cabinet Arco / mirror