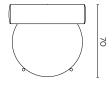

# Felt Collection

by Norm Architects

The word Felt in Danish means "field" or "frame", referring to the space created between a grid and various shelves. Felt is a modular wall mounted unit which can be used to hang small accessories such as bags and scarves, or used as a decorative element. Featuring a grid structure, Felt can be customised with shelves, round and squared mirrors as well as open or close storage modules. It's a multifunctional and versatile unit ideal to provide a lot of solutions for every living space.

#### **FELT**

by Norm Architects

Wall modular system

In addition to Felt compositions, the two grids of Felt modular system can be combined with any Felt accessory as needed.