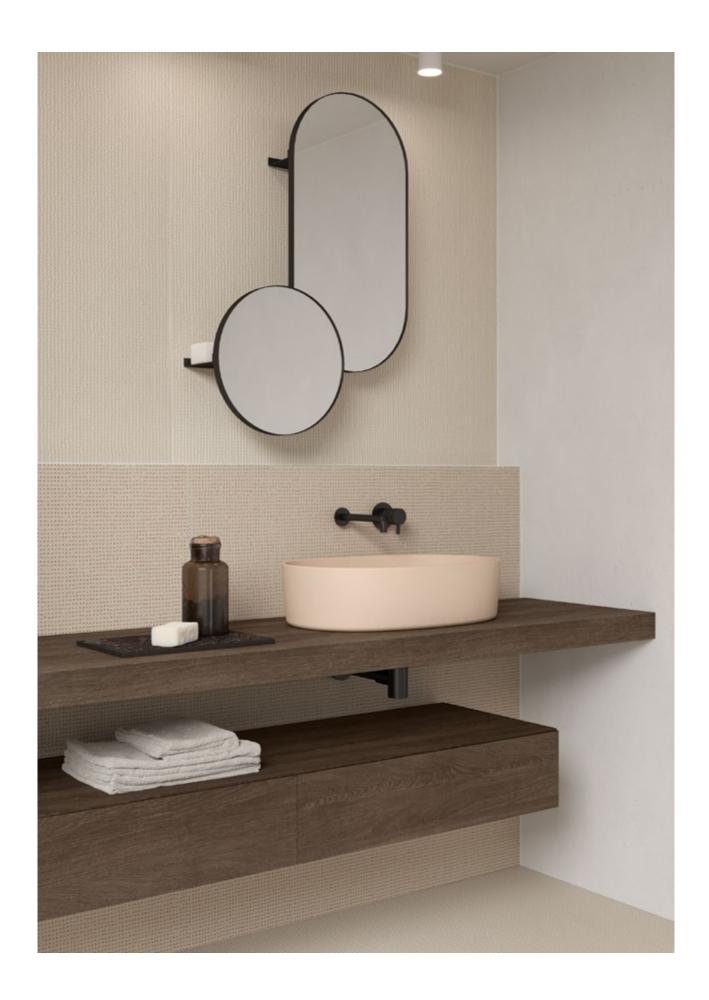

## Nouveau Collection

by Bernhardt & Vella

A collection of washbasins, cabinets, mirrors and accessories featuring geometric and sinuous lines, born from a balance of basic and classic shapes such as circles, semi-circles and parallelepipeds, creating a game of volumes in a succession of full and empty spaces. Freely inspired by early 20th century Art Déco, the collection takes refined suggestions from that era and reworks them with the taste and sensitivity of a contemporary perspective.

Nouveau / washbasin

"We've translated a serene and discrete elegance into purity, balance of lines and shapes, lightness and airiness. Probably our more feminine side turning into a sweet, soft, but also contemporary and pragmatic sign."

#### Nouveau Accessories

Nouveau collection enriches with a whole line of bathroom accessories: towel holders, paper holders both freestanding and wall mounted, hooks, shelves and two make-up mirrors. Also Nouveau accessories feature simple geometries such as spheres, rectangles and cylinders. The brass sphere works as a decorative detail and as a functional element at the same time.