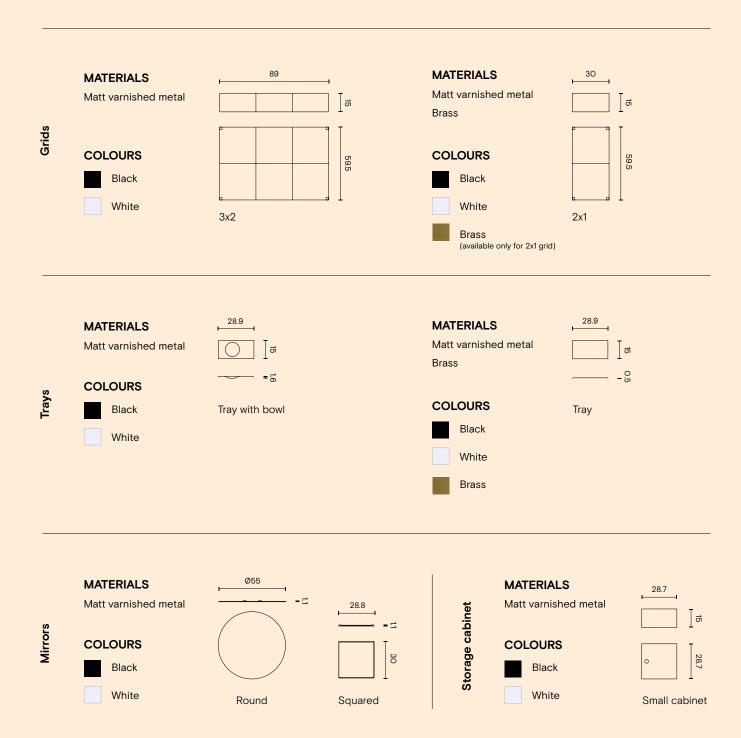

# Felt Collection

by Norm Architects

The word Felt in Danish means "field" or "frame", referring to the space created between a grid and various shelves. Felt is a modular wall mounted unit which can be used to hang small accessories such as bags and scarves, or used as a decorative element. Featuring a grid structure, Felt can be customised with shelves, round and squared mirrors as well as open or close storage modules. It's a multifunctional and versatile unit ideal to provide a lot of solutions for every living space.

#### **FELT**

by Norm Architects

Wall modular system

In addition to Felt compositions, the two grids of Felt modular system can be combined with any Felt accessory as needed.

#### **ELEMENTS**