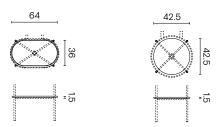

y Ex.t



Measure and finish customisable





#### **MATERIALS**

Plywood natural oak Lacquered ash Varnished ash Smoaked oil oak

#### **COLOURS**



#### **BLANK SHELF**

by Ex.t



Measure and finish customisable



#### **MATERIALS**

Plywood natural oak Lacquered ash Varnished ash Smoaked oil oak

#### **COLOURS**



#### **FRAME**

by Norm Architects

Multifunctional system

#### **ELEMENTS**



#### **FRAME**

by Norm Architects

Multifunctional system

#### **COMPOSITIONS**



#### **EILEEN**

by Ex.t



#### **GUS**

by Michael Hilgers



#### **RAY**

by Michael Hilgers



#### **NOUVEAU**

by Bernhardt & Vella

Multifunctional system

#### **ELEMENTS**



#### **COMPOSITIONS**



#### **RIBBON**

by Sebastian Herkner



#### **STAND**

by Norm Architects



#### **LOW TRAYS**







## Washbasins

#### **NOUVEAU**

by Bernhardt & Vella



#### **PLATEAU**

by Sebastian Herkner



#### WITH COLUMN



#### **RIBBON SQUARE**

by Sebastian Herkner



#### **MATERIALS**

LivingTec® Satin steel

#### **COLOURS**



#### **ROUND**

by Mist-o



#### **MATERIALS**

Glazed ceramic

#### **COLOURS**



White

#### **STAND**

by Norm Architects





12

#### OVAL



#### **SMALL PLATES**



#### **MATERIALS**

LivingTec®

#### **COLOURS**



#### **STEP**

by Note Design Studio



#### **MATERIALS**

Glazed ceramic Natural oak

#### COLOURS





**WET** 

by Studio 63







# **Bathtubs**

#### **APRIL**

by Ex.t



#### **JUNE**

by Ex.t



#### **PLATEAU**

by Sebastian Herkner



MATERIALS

LivingTec®

COLOURS

White

#### **RIBBON**

by Sebastian Herkner



#### **STA