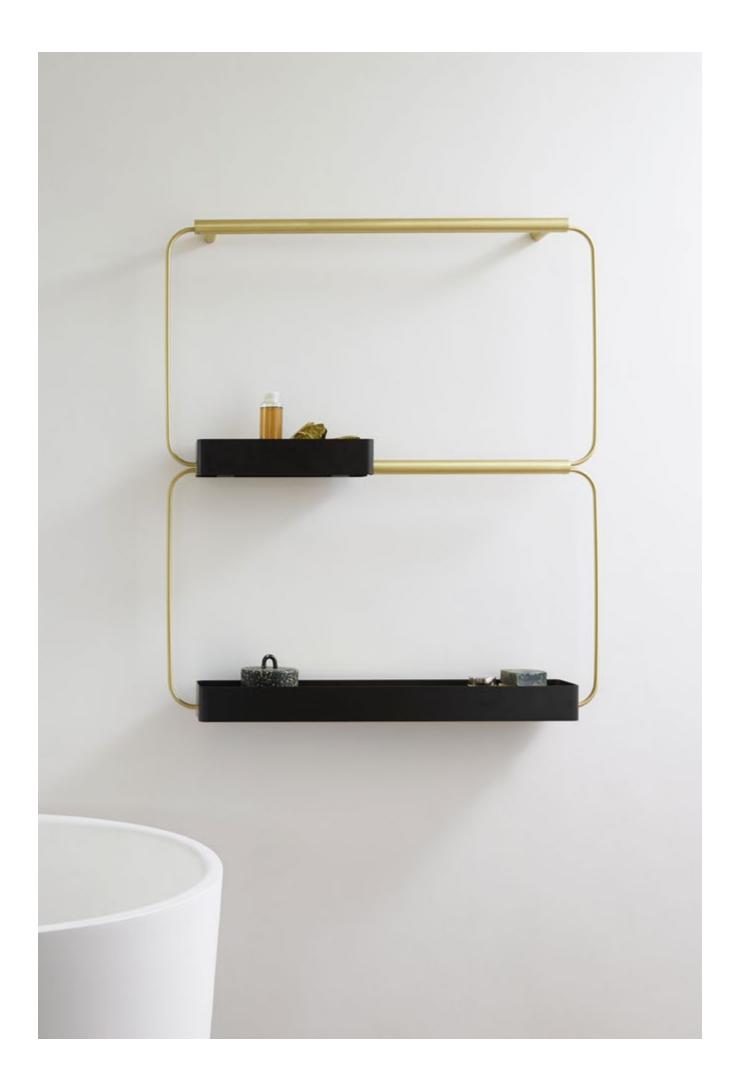

### Nudo Collection

by Mut

Nudo is a multifunctional wall mounted or hanging system.

Featuring different modules in two dimensions and a light airy metal structure available in black, brushed brass and steel, it is a versatile object conceived to meet many interior requirements.

A series of accessories like mirrors, containers and trays complete the compositions turning Nudo into a functional dividing element as well as a shelving system; towel hanger or a vanity mirror depending on your needs.