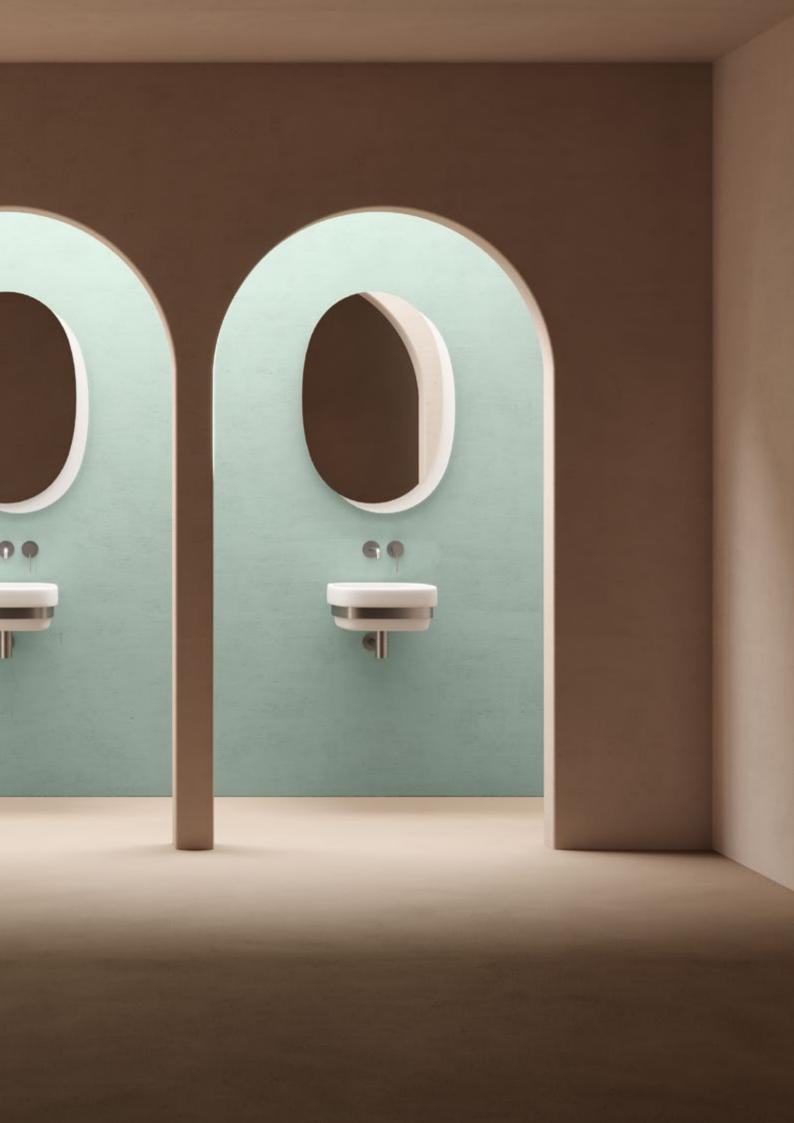

#### **Arco Mirror**

The geometric oval and round shapes together with versatility and multifunctionality are the main features of the entire collection now complemented with a series of smaller mirrors with hidden shelves: Arco Mirror (available horizontal and vertical) and Arco S Mirror.

Conceived by the designers as accessories, these mirrors offer many options: they can be set together thanks to a game of different depths or used as single objects in many living spaces.