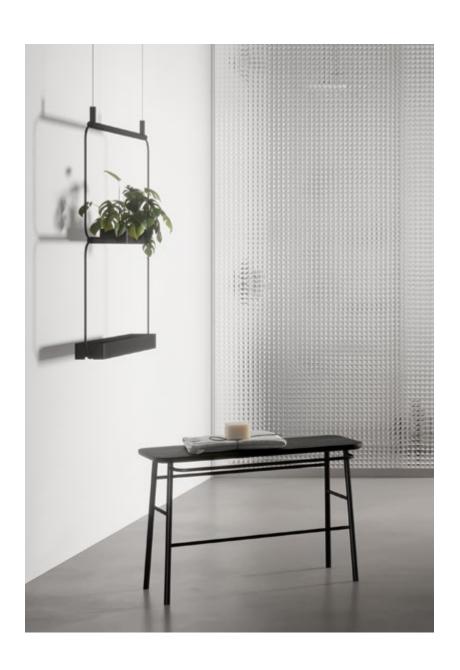

### Nudo Collection

by Mut

Nudo is a multifunctional wall mounted or hanging system.

Featuring different modules in two dimensions and a light airy metal structure available in black, brushed brass and steel, it is a versatile object conceived to meet many interior requirements.

A series of accessories like mirrors, containers and trays complete the compositions turning Nudo into a functional dividing element as well as a shelving system; towel hanger or a vanity mirror depending on your needs.