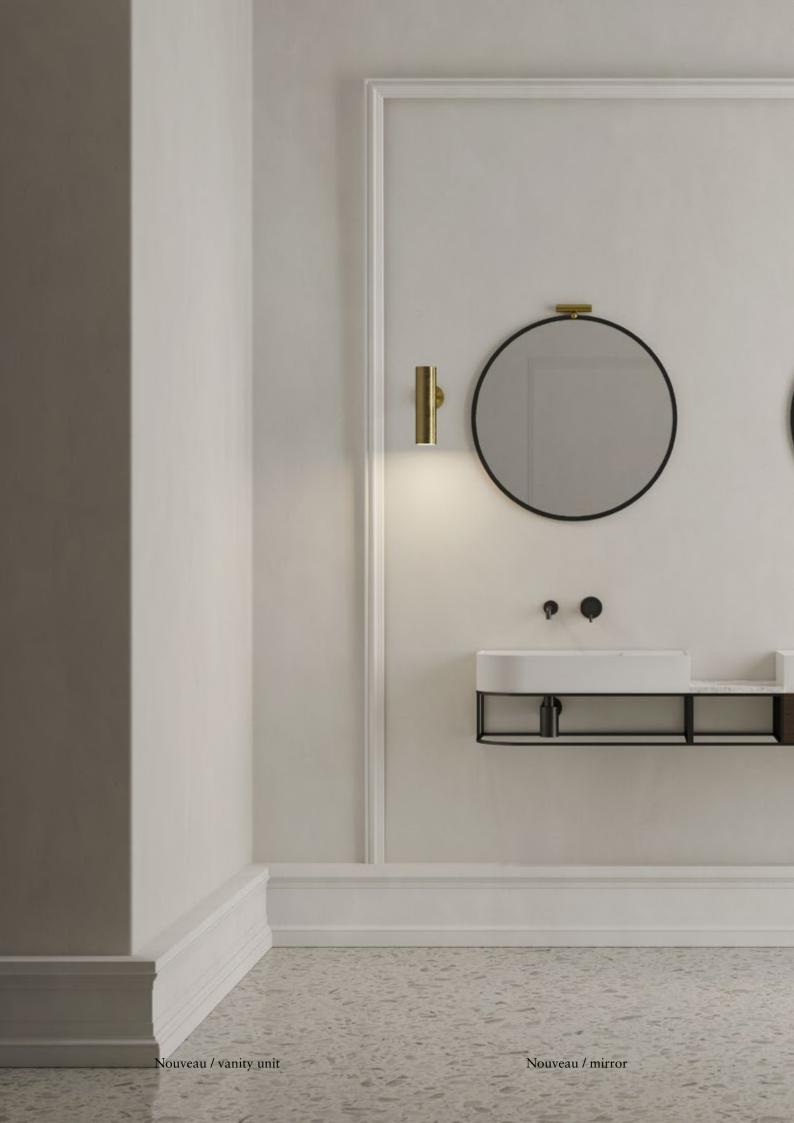

## Nouveau Collection

by Bernhardt & Vella

A collection of washbasins, cabinets, mirrors and accessories featuring geometric and sinuous lines, born from a balance of basic and classic shapes such as circles, semi-circles and parallelepipeds, creating a game of volumes in a succession of full and empty spaces. Freely inspired by early 20th century Art Déco, the collection takes refined suggestions from that era and reworks them with the taste and sensitivity of a contemporary perspective.

Nouveau / washbasin

"We've translated a serene and discrete elegance into purity, balance of lines and shapes, lightness and airiness. Probably our more feminine side turning into a sweet, soft, but also contemporary and pragmatic sign."