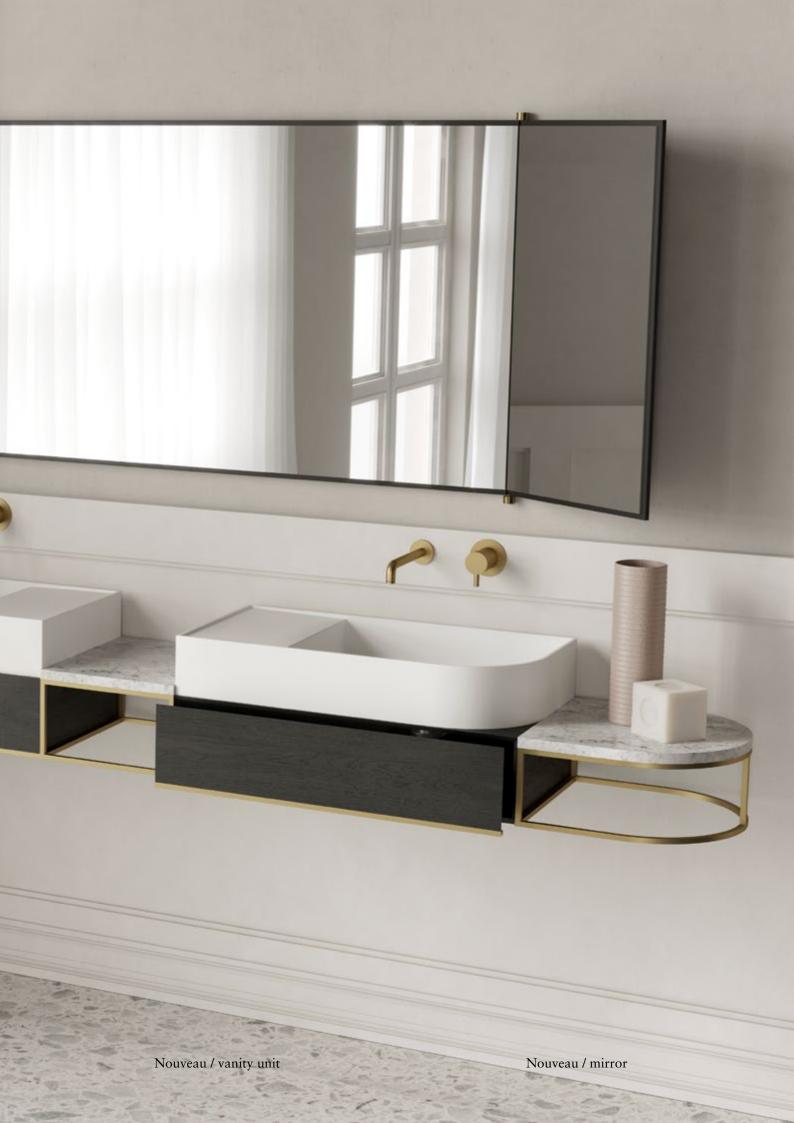

# Frame Collection

by Norm Architects

Frame is a modular system of bathroom consoles and furniture. Winner of EDIDA prize 2017 for bathroom category, the collection features a straight and minimalist design, turning in a delicate piece with a Nordic allure. A flexible system consisting of a number of graphic frames, customisable depending on your needs and with a functional purpose.

The main structure is designed to accommodate the basin as well as a counter top in various materials. Thanks to its versatility, Frame is a perfect solution for any living space.

Frame / console Float / mirror