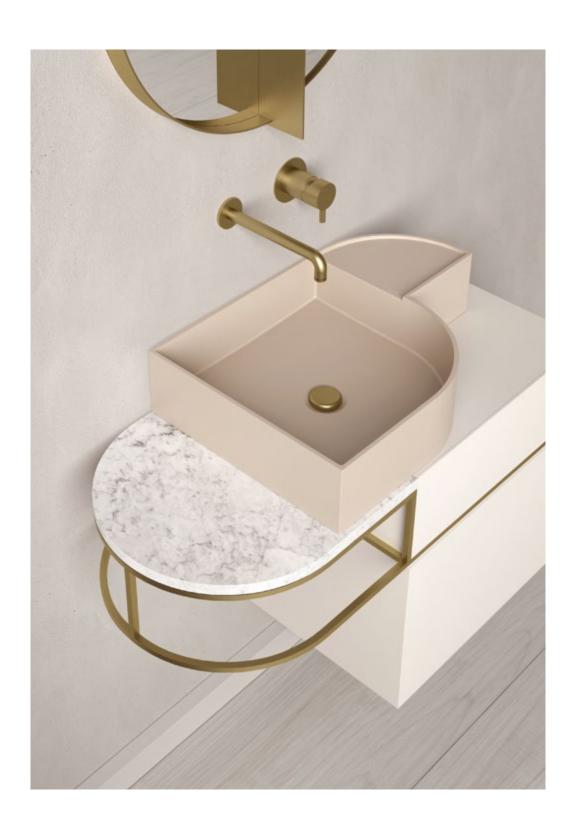

## Nouveau Collection

by Bernhardt & Vella

A collection of washbasins, cabinets, mirrors and accessories featuring geometric and sinuous lines, born from a balance of basic and classic shapes such as circles, semi-circles and parallelepipeds, creating a game of volumes in a succession of full and empty spaces. Freely inspired by early 20th century Art Déco, the collection takes refined suggestions from that era and reworks them with the taste and sensitivity of a contemporary perspective.

Nouveau / washbasin

"We've translated a serene and discrete elegance into purity, balance of lines and shapes, lightness and airiness. Probably our more feminine side turning into a sweet, soft, but also contemporary and pragmatic sign."