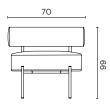

# Rest Collection

by Norm Architects

Rest line is inspired by poufs, daybeds and chairs that are used in fitting rooms and wardrobes. Conceived to create something that can be used in the bathroom and beyond the collection pushes a new concept of comfortable seating.

#### **Rest Lounge Chair**

The design of Rest Lounge Chair is inspired by the way Japanese people use to sit on the floor and lean on the surrounding furniture to rest: thus, the low and wide backrest can be a regular support for the back when in a sitting position or a comfortable support for a short rest if standing.

The small armchair is characterized by a tubular metal structure refined with small brass details. The cushion and backseat create a graphic game of circles that overlap when viewed from different angles.