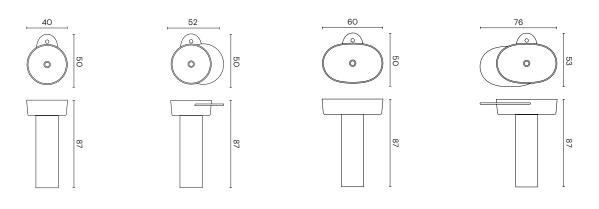

# Stand Collection

by Norm Architects

Iconic collection inspired by the Modernist style of 1920s and 1930s interiors, Stand design features the original spirit of Nordic design. Geometric purity, simple naturalness and sober authenticity coexist in a perfect balance between functionality and aesthetic, giving life to objects that are sculptural and elegant yet light and airy at the same time.

#### **STAND**

by Norm Architects

#### **STAND**

by Norm Architects

12