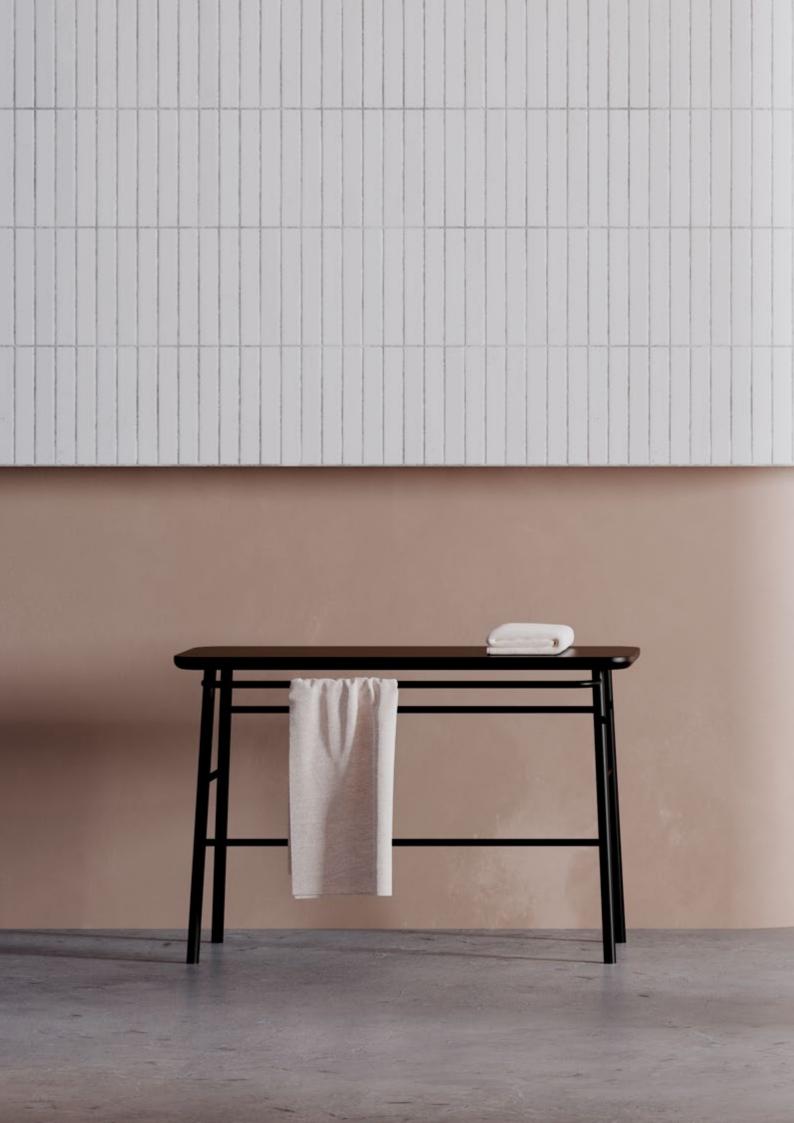

# Stand Collection

by Norm Architects

Iconic collection inspired by the Modernist style of 1920s and 1930s interiors, Stand design features the original spirit of Nordic design. Geometric purity, simple naturalness and sober authenticity coexist in a perfect balance between functionality and aesthetic, giving life to objects that are sculptural and elegant yet light and airy at the same time.

# Frame Collection

by Norm Architects

Frame is a modular system of bathroom consoles and furniture. Winner of EDIDA prize 2017 for bathroom category, the collection features a straight and minimalist design, turning in a delicate piece with a Nordic allure. A flexible system consisting of a number of graphic frames, customisable depending on your needs and with a functional purpose.

The main structure is designed to accommodate the basin as well as a counter top in various materials. Thanks to its versatility, Frame is a perfect solution for any living space.

Frame / console Float / mirror