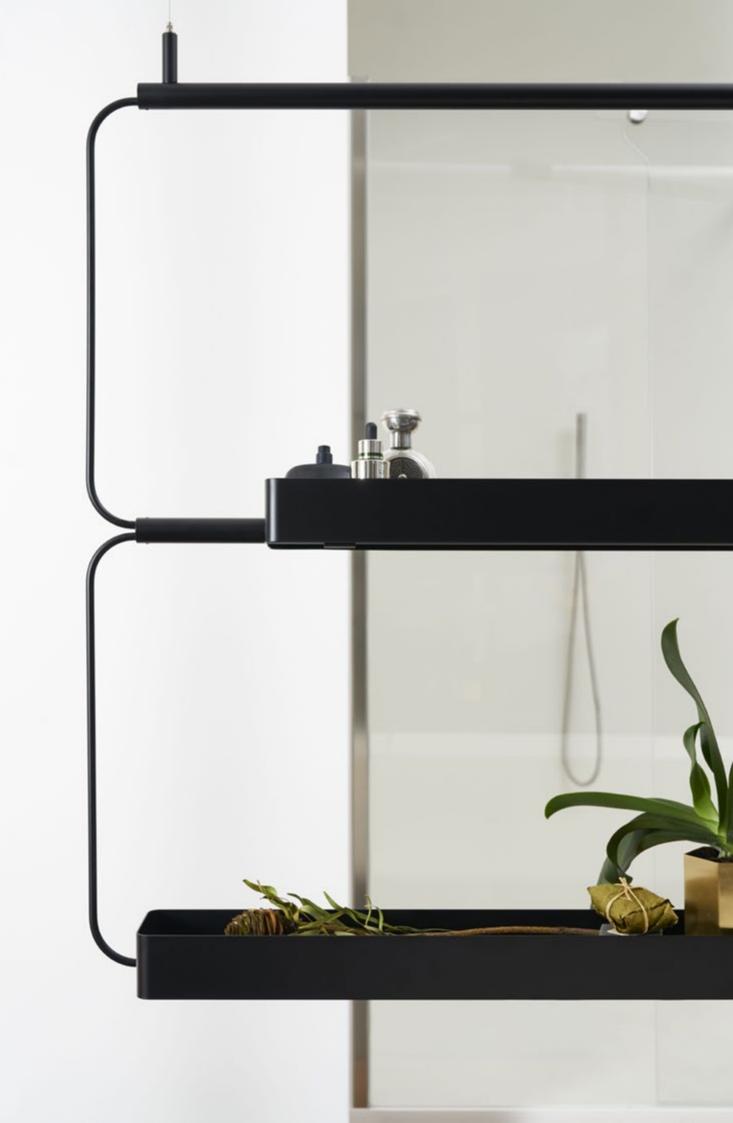

### Nudo Collection

by Mut

Nudo is a multifunctional wall mounted or hanging system.

Featuring different modules in two dimensions and a light airy metal structure available in black, brushed brass and steel, it is a versatile object conceived to meet many interior requirements.

A series of accessories like mirrors, containers and trays complete the compositions turning Nudo into a functional dividing element as well as a shelving system; towel hanger or a vanity mirror depending on your needs.

#### NUDO

by Mut

Hanging / Wall mounted modular system

#### **ELEMENTS**

### **NUDO** by Mut

Hanging / Wall mounted modular system

#### **COMPOSITIONS**

Nudo's grids can be combined with any accessory as needed.