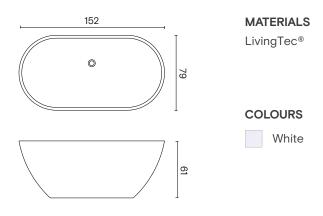

ENTS**



#### **COMPOSITIONS**



#### **RIBBON**

by Sebastian Herkner



#### **STAND**

by Norm Architects



#### **LOW TRAYS**







## Washbasins

#### **NOUVEAU**

by Bernhardt & Vella



#### **PLATEAU**

by Sebastian Herkner



#### WITH COLUMN



#### **RIBBON SQUARE**

by Sebastian Herkner



#### **MATERIALS**

LivingTec® Satin steel

#### **COLOURS**



#### **ROUND**

by Mist-o



#### **MATERIALS**

Glazed ceramic

#### **COLOURS**



White

#### **STAND**

by Norm Architects





12

#### OVAL



#### **SMALL PLATES**



#### **MATERIALS**

LivingTec®

#### **COLOURS**



#### **STEP**

by Note Design Studio



#### **MATERIALS**

Glazed ceramic Natural oak

#### COLOURS





**WET** 

by Studio 63







# **Bathtubs**

#### **APRIL**

by Ex.t



#### **JUNE**

by Ex.t



#### **PLATEAU**

by Sebastian Herkner



MATERIALS

LivingTec®

COLOURS

White

#### **RIBBON**

by Sebastian Herkner



#### **STAND**

by Norm Architects





# **Storage Units**

#### ARCO S

by Mut



#### **MATERIALS**

Varnished metal Brass LivingTec®

#### **COLOURS**



Brass

101.5

][₫

#### **FELT**

59.5

by Norm Architects

] [ವ







#### **MATERIALS**

Matt varnished metal

#### **COLOURS**







#### **FRAME**

by Norm Architects

COMP #4





#### **MATERIALS**

Varnished ash Mirror glass

#### COLOURS



#### **FELT**

by Norm Architects

Wall modular system

In addition to Felt compositions, the two grids of Felt modular system can be combined with any Felt accessory as needed.

#### **ELEMENTS**



#### NUDO

by Mut

Hanging / Wall mounted modular system

#### **EL