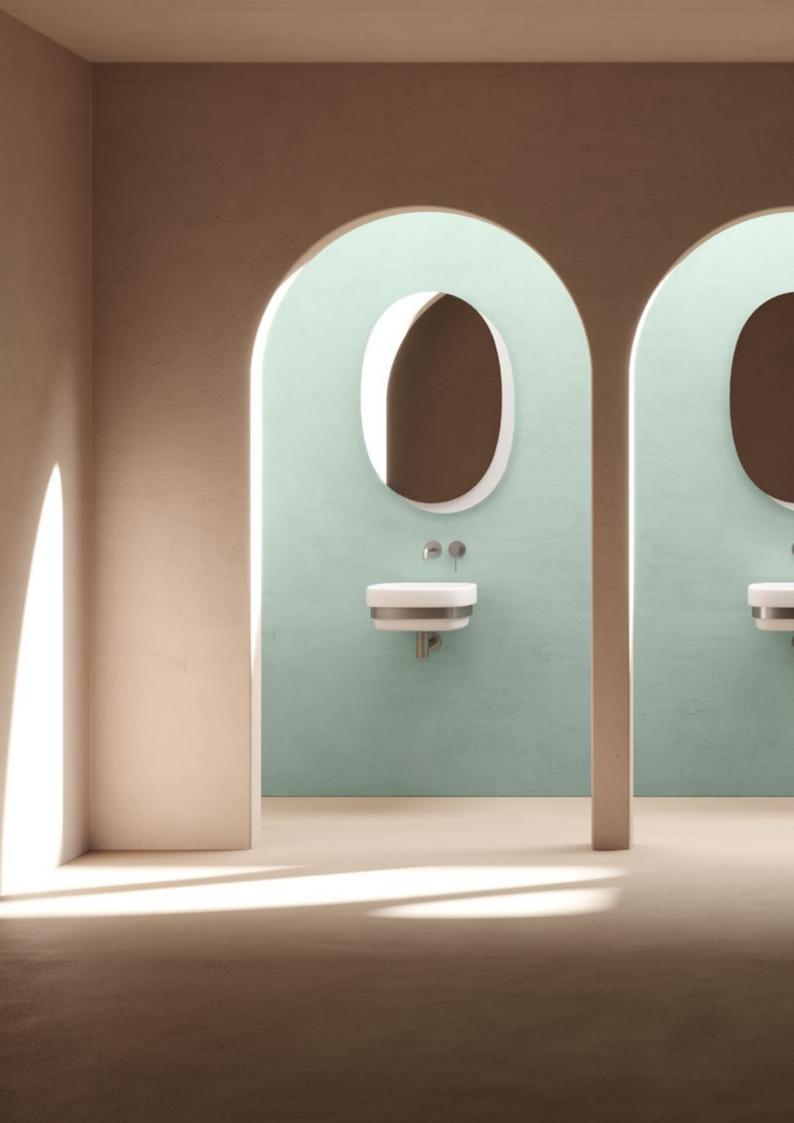

#### **Arco Mirror**

The geometric oval and round shapes together with versatility and multifunctionality are the main features of the entire collection now complemented with a series of smaller mirrors with hidden shelves: Arco Mirror (available horizontal and vertical) and Arco S Mirror.

Conceived by the designers as accessories, these mirrors offer many options: they can be set together thanks to a game of different depths or used as single objects in many living spaces.