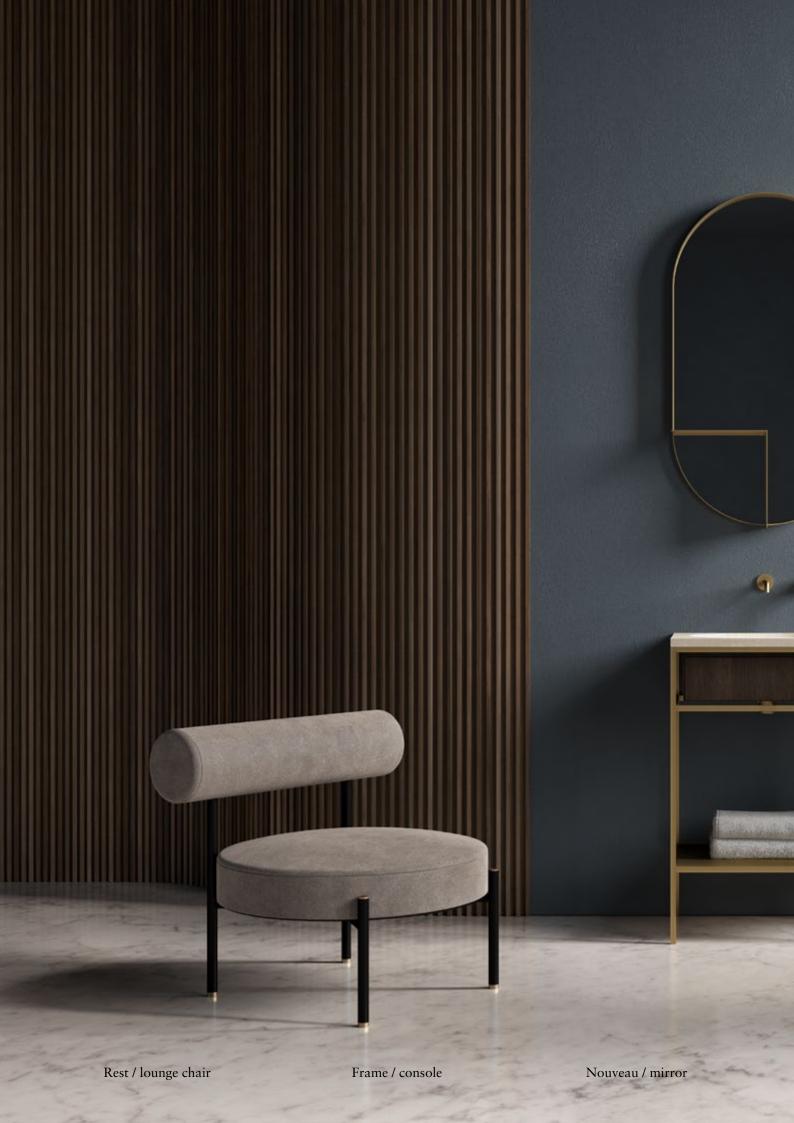

# Rest Collection

by Norm Architects

Rest line is inspired by poufs, daybeds and chairs that are used in fitting rooms and wardrobes. Conceived to create something that can be used in the bathroom and beyond the collection pushes a new concept of comfortable seating.

#### **Rest Lounge Chair**

The design of Rest Lounge Chair is inspired by the way Japanese people use to sit on the floor and lean on the surrounding furniture to rest: thus, the low and wide backrest can be a regular support for the back when in a sitting position or a comfortable support for a short rest if standing.

The small armchair is characterized by a tubular metal structure refined with small brass details. The cushion and backseat create a graphic game of circles that overlap when viewed from different angles.

# Frame Collection

by Norm Architects

Frame is a modular system of bathroom consoles and furniture. Winner of EDIDA prize 2017 for bathroom category, the collection features a straight and minimalist design, turning in a delicate piece with a Nordic allure. A flexible system consisting of a number of graphic frames, customisable depending on your needs and with a functional purpose.